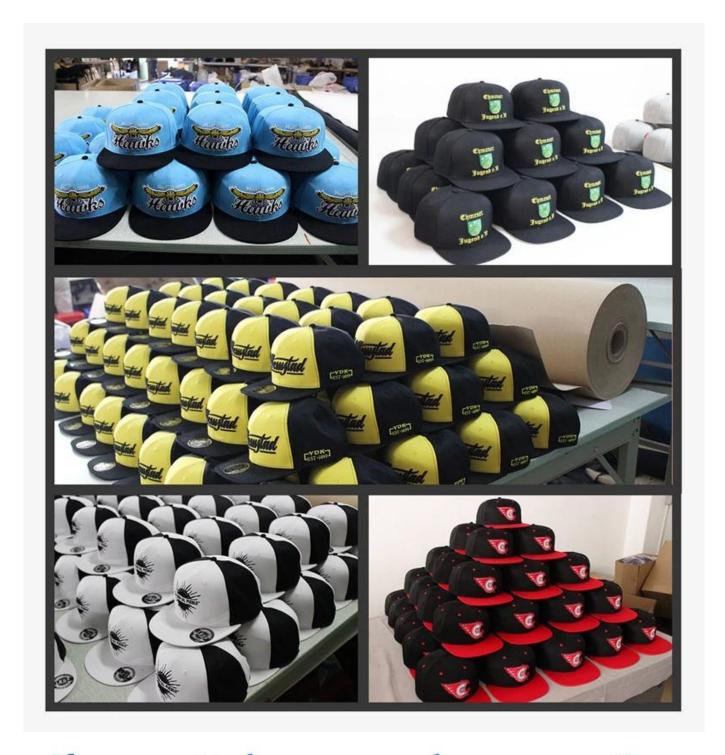

If you like below hats, please tell the item number to the salesman>>>

Shenzhen Aung Crown Caps & Hats Industrial Ltd is a hat manufacturer integrating design, development and production.custom hat factory has 15 fixed production lines with a production workshop area of 1,000 square meters and a factory area of 3,800 square meters. The main custom production of a variety of snapback caps, baseball caps, trucker hat, bay hat, knitted hat, bucker hat and so on. Continuously introduce advanced production equipment, using superb craftsmanship and scientific management to provide reliable guarantee for the products produced.