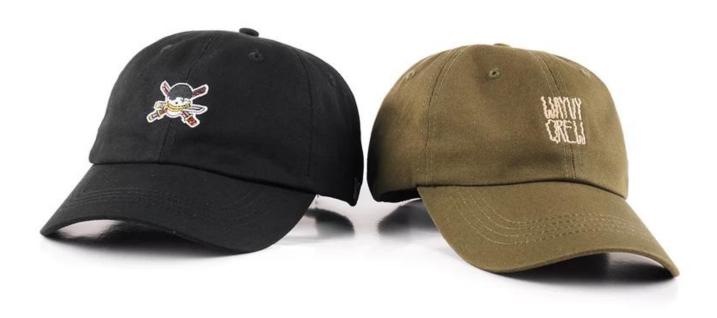

If you like below hats, please tell the item number to the salesman>>>

Shenzhen Aung Crown Caps & Hats Industrial Ltd is a hat manufacturer integrating design, development and production.custom hat factory has 15 fixed production lines with a production workshop area of 1,000 square meters and a factory area of 3,800 square meters. The main custom production of a variety of snapback caps, baseball caps, trucker hat, bay hat, knitted hat, bucker hat and so on. Continuously introduce advanced production equipment, using superb craftsmanship and scientific management to provide reliable guarantee for the products produced.