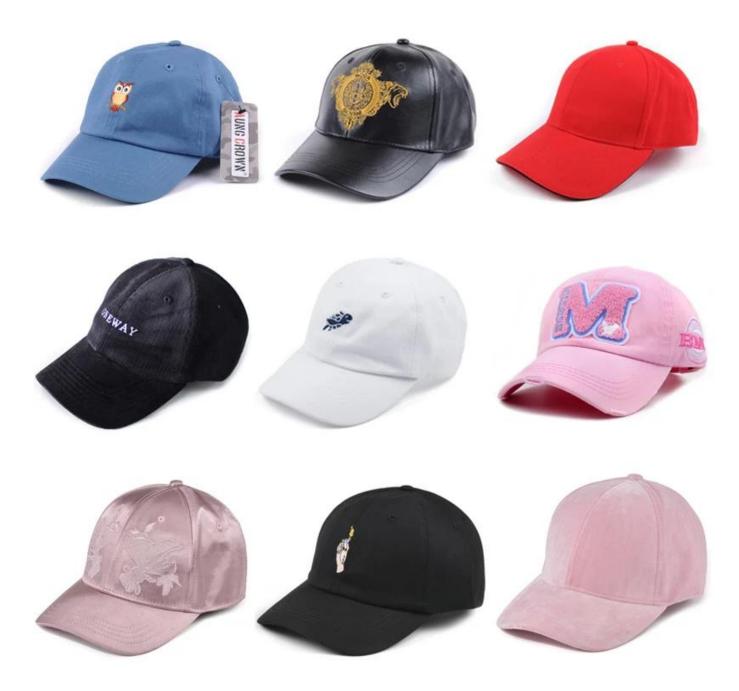

If you like below hats, please tell the item number to the salesman>>>

Shenzhen Aung Crown Caps & Hats Industrial Ltd is a hat manufacturer integrating design, development and production.custom hat factory has 15 fixed production lines with a production workshop area of 1,000 square meters and a factory area of 3,800 square meters. The main custom production of a variety of snapback caps, baseball caps, trucker hat, bay hat, knitted hat, bucker hat and so on. Continuously introduce advanced production equipment, using superb craftsmanship and scientific management to provide reliable guarantee for the products produced.