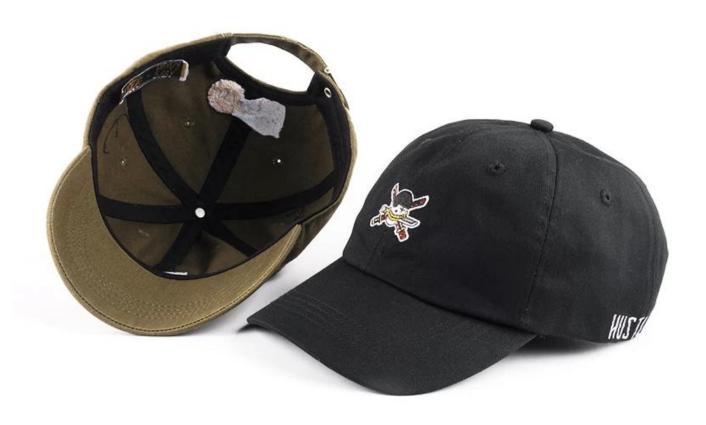

If you like below hats, please tell the item number to the salesman>>>

Shenzhen Aung Crown Caps & Hats Industrial Ltd is a hat manufacturer integrating design, development and production.custom hat factory has 15 fixed production lines with a production workshop area of 1,000 square meters and a factory area of 3,800 square meters. The main custom production of a variety of snapback caps, baseball caps, trucker hat, bay hat, knitted hat, bucker hat and so on. Continuously introduce advanced production equipment, using superb craftsmanship and scientific management to provide reliable guarantee for the products produced.