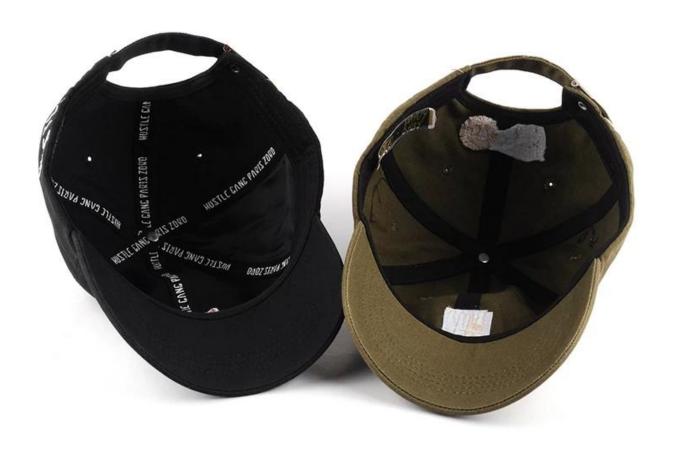

If you like below hats, please tell the item number to the salesman>>>

Shenzhen Aung Crown Caps & Hats Industrial Ltd is a hat manufacturer integrating design, development and production.custom hat factory has 15 fixed production lines with a production workshop area of 1,000 square meters and a factory area of 3,800 square meters. The main custom production of a variety of snapback caps, baseball caps, trucker hat, bay hat, knitted hat, bucker hat and so on. Continuously introduce advanced production equipment, using superb craftsmanship and scientific management to provide reliable guarantee for the products produced.