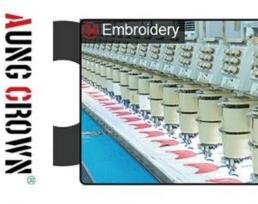

#### Exquisite three-dimensional embroidery process

- 1: Three-dimensional embroidery, the edge line is clear and burr-free
- 2: Double-layer superimposed embroidery technology, exquisite and quality