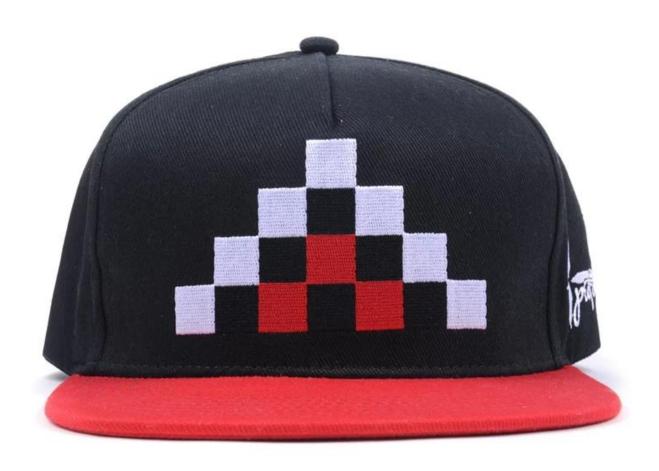

## wait for your positive assessment and thank you for your consideration.

| Style:                  | 5 panels snapnack design flat embroidery caps wholesale                                                                                                                                         |
|-------------------------|-------------------------------------------------------------------------------------------------------------------------------------------------------------------------------------------------|
| Form                    | Unconstrued or a different design or other shape.                                                                                                                                               |
| Material:               | Cotton twill, acrylic, polyester, nylon, washed cotton, heavyweight brushed cotton, dyed pigment, canvas ect                                                                                    |
| Logo:                   | Embroidery, printing, heat transfer printing, normal embossing, woven badge, sequins, metal badge, applique, ect.                                                                               |
| Back closure:           | leather belt back with brass, plastic buckle, metal buckle, elastic, back strap with homemade material with metal buckle etc. And other types of closure of the back strap depend on your need. |
| Visor                   | Flat or curved, soft or hard curved.                                                                                                                                                            |
| sweatband:              | Packed (customized)                                                                                                                                                                             |
| eyes:                   | one eye per size (customized)                                                                                                                                                                   |
| Size:                   | Normally, 48cm-55cm for children, 56cm-60cm for adults.                                                                                                                                         |
| colour:                 | Standard color available, special color based on pantone color chart.                                                                                                                           |
| Packing up:             | 25pcs / polybag / inner box, 100pcs / carton (or packing as your requirements)                                                                                                                  |
| MOQ:                    | ≥1pcs                                                                                                                                                                                           |
| Probation:              | 4-7days after we have received your sample fee                                                                                                                                                  |
| Sample price:           | USD 30-50 \$ each. we will return the sample fee to you once you place order.                                                                                                                   |
| Delivery:               | About 30 days after confirmed order or approved sample                                                                                                                                          |
| production<br>Capacity: | 60, 000-120, 000PCS per month                                                                                                                                                                   |