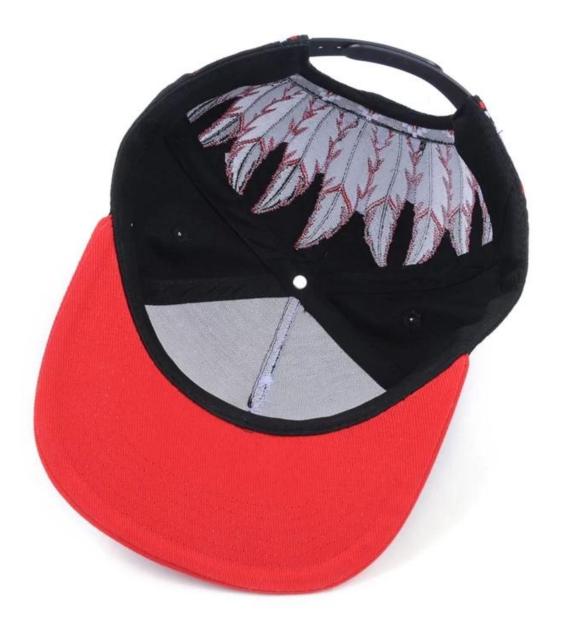

## wait for your positive assessment and thank you for your consideration.

| Style:                  | 5 panels snapnack design flat embroidery caps wholesale                                                                                                                                         |
|-------------------------|-------------------------------------------------------------------------------------------------------------------------------------------------------------------------------------------------|
| Form                    | Unconstrued or a different design or other shape.                                                                                                                                               |
| Material:               | Cotton twill, acrylic, polyester, nylon, washed cotton, heavyweight brushed cotton, dyed pigment, canvas ect                                                                                    |
| Logo:                   | Embroidery, printing, heat transfer printing, normal embossing, woven badge, sequins, metal badge, applique, ect.                                                                               |
| Back closure:           | leather belt back with brass, plastic buckle, metal buckle, elastic, back strap with homemade material with metal buckle etc. And other types of closure of the back strap depend on your need. |
| Visor                   | Flat or curved, soft or hard curved.                                                                                                                                                            |
| sweatband:              | Packed (customized)                                                                                                                                                                             |
| eyes:                   | one eye per size (customized)                                                                                                                                                                   |
| Size:                   | Normally, 48cm-55cm for children, 56cm-60cm for adults.                                                                                                                                         |
| colour:                 | Standard color available, special color based on pantone color chart.                                                                                                                           |
| Packing up:             | 25pcs / polybag / inner box, 100pcs / carton (or packing as your requirements)                                                                                                                  |
| MOQ:                    | ≥1pcs                                                                                                                                                                                           |
| Probation:              | 4-7days after we have received your sample fee                                                                                                                                                  |
| Sample price:           | USD 30-50 \$ each. we will return the sample fee to you once you place order.                                                                                                                   |
| Delivery:               | About 30 days after confirmed order or approved sample                                                                                                                                          |
| production<br>Capacity: | 60, 000-120, 000PCS per month                                                                                                                                                                   |