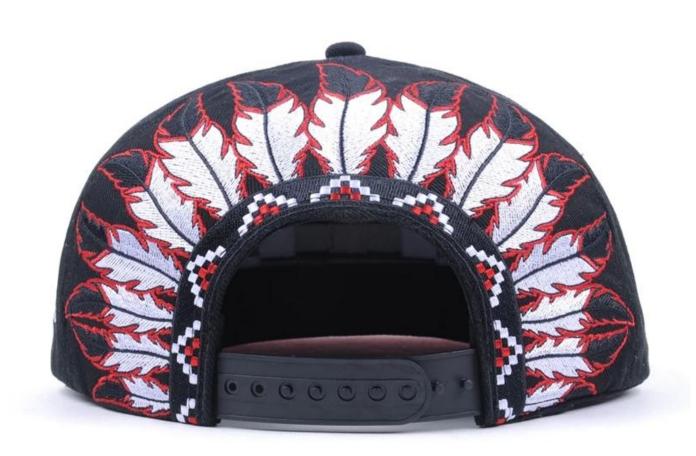

## wait for your positive assessment and thank you for your consideration.

| Style:                  | 5 panels snapnack design flat embroidery caps wholesale                                                                                                                                         |
|-------------------------|-------------------------------------------------------------------------------------------------------------------------------------------------------------------------------------------------|
| Form                    | Unconstrued or a different design or other shape.                                                                                                                                               |
| Material:               | Cotton twill, acrylic, polyester, nylon, washed cotton, heavyweight brushed cotton, dyed pigment, canvas ect                                                                                    |
| Logo:                   | Embroidery, printing, heat transfer printing, normal embossing, woven badge, sequins, metal badge, applique, ect.                                                                               |
| Back closure:           | leather belt back with brass, plastic buckle, metal buckle, elastic, back strap with homemade material with metal buckle etc. And other types of closure of the back strap depend on your need. |
| Visor                   | Flat or curved, soft or hard curved.                                                                                                                                                            |
| sweatband:              | Packed (customized)                                                                                                                                                                             |
| eyes:                   | one eye per size (customized)                                                                                                                                                                   |
| Size:                   | Normally, 48cm-55cm for children, 56cm-60cm for adults.                                                                                                                                         |
| colour:                 | Standard color available, special color based on pantone color chart.                                                                                                                           |
| Packing up:             | 25pcs / polybag / inner box, 100pcs / carton (or packing as your requirements)                                                                                                                  |
| MOQ:                    | ≥1pcs                                                                                                                                                                                           |
| Probation:              | 4-7days after we have received your sample fee                                                                                                                                                  |
| Sample price:           | USD 30-50 \$ each. we will return the sample fee to you once you place order.                                                                                                                   |
| Delivery:               | About 30 days after confirmed order or approved sample                                                                                                                                          |
| production<br>Capacity: | 60, 000-120, 000PCS per month                                                                                                                                                                   |