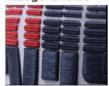

# 5 panels printed logo fitted red sports baseball caps First let's listen what our customer say about our products.

| 1.Item                  | optional                                                                                                                                                                           |                                                                     |
|-------------------------|------------------------------------------------------------------------------------------------------------------------------------------------------------------------------------|---------------------------------------------------------------------|
| 2.Shape                 | 5 panels printed logo fitted red sports baseball caps                                                                                                                              |                                                                     |
| 3.Material              | Other material: BIO-washed cotton, heavy weight brushed cotton, pigment dyed, Canvas, Polyester, Acrylic and etc                                                                   |                                                                     |
| 4.Back Closure          | Brass, Plastic, Velcro, Metal buckle, elastic. And any kind of back strap closure                                                                                                  |                                                                     |
| 5.Visor                 | Soft or Hard Pre-curved                                                                                                                                                            |                                                                     |
| 6.Color                 | Solid colors: Forest, Mustard, Charcoal, Royal, Grape, Blue, Orange,<br>White and Khaki, ETC.<br>Two toned crown/bill colors:<br>Khaki/Charcoal, Khaki/Blue, and Khaki/Green, ETC. |                                                                     |
| 7.Size                  | Normally,48cm-55cm for kids,56cm-60cm for adults,                                                                                                                                  |                                                                     |
| 8.Logo                  | Printing, Heat transfer printing, Appliqué Embroidery, 3D embroidery etc.                                                                                                          |                                                                     |
| 9.MOQ                   | 50 pcs                                                                                                                                                                             |                                                                     |
| 11.Packing              | 25pcs/polybag,100pcs/carton                                                                                                                                                        |                                                                     |
|                         | 20" Container can contain 60,000pcs approximately                                                                                                                                  |                                                                     |
|                         | 40" Container can contain 12,000pcs approximately                                                                                                                                  |                                                                     |
|                         | 40" High Container can contain 13,000pcs approximately                                                                                                                             |                                                                     |
| 12.Price Term           | FOB                                                                                                                                                                                | Basic price offer depends on final cap's quantity and quality       |
| 13.Shipping Method      | By sea or by air or express                                                                                                                                                        |                                                                     |
| 14.Payment Terms        | T/T,L/C,Western Union□Paypal.                                                                                                                                                      |                                                                     |
| 15.Sample time          | 4~7 days after we receive your sample fee                                                                                                                                          |                                                                     |
| 16.Sample fee           | USD30 for per piece. we will return the sample fee to you once you place order                                                                                                     |                                                                     |
| 17.Production Lead Time |                                                                                                                                                                                    | 15~20 days approx after your confirmation to pre-production samples |