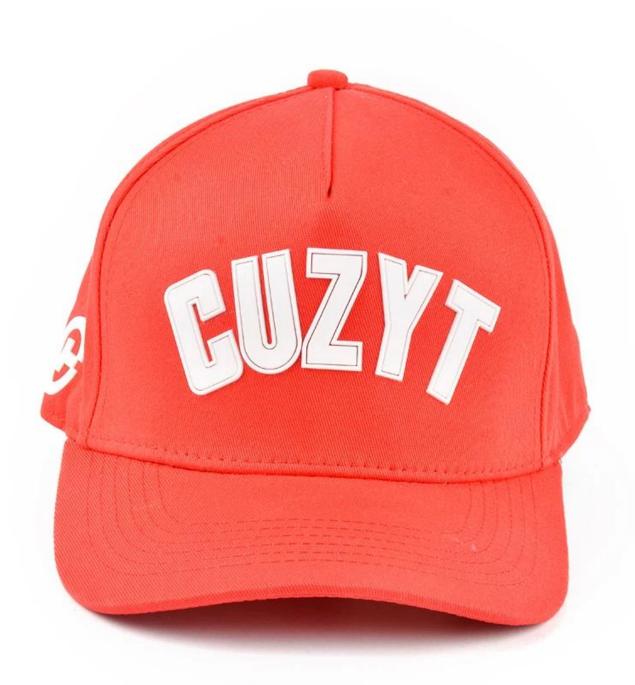

# 5 panels printed logo fitted red sports baseball caps First let's listen what our customer say about our products.

| 1.Item                  | optional                                                                                                                                                                           |                                                                     |
|-------------------------|------------------------------------------------------------------------------------------------------------------------------------------------------------------------------------|---------------------------------------------------------------------|
| 2.Shape                 | 5 panels printed logo fitted red sports baseball caps                                                                                                                              |                                                                     |
| 3.Material              | Other material: BIO-washed cotton, heavy weight brushed cotton, pigment dyed, Canvas, Polyester, Acrylic and etc                                                                   |                                                                     |
| 4.Back Closure          | Brass, Plastic, Velcro, Metal buckle, elastic. And any kind of back strap closure                                                                                                  |                                                                     |
| 5.Visor                 | Soft or Hard Pre-curved                                                                                                                                                            |                                                                     |
| 6.Color                 | Solid colors: Forest, Mustard, Charcoal, Royal, Grape, Blue, Orange,<br>White and Khaki, ETC.<br>Two toned crown/bill colors:<br>Khaki/Charcoal, Khaki/Blue, and Khaki/Green, ETC. |                                                                     |
| 7.Size                  | Normally,48cm-55cm for kids,56cm-60cm for adults,                                                                                                                                  |                                                                     |
| 8.Logo                  | Printing, Heat transfer printing, Appliqué Embroidery, 3D embroidery etc.                                                                                                          |                                                                     |
| 9.MOQ                   | 50 pcs                                                                                                                                                                             |                                                                     |
| 11.Packing              | 25pcs/polybag,100pcs/carton                                                                                                                                                        |                                                                     |
|                         | 20" Container can contain 60,000pcs approximately                                                                                                                                  |                                                                     |
|                         | 40" Container can contain 12,000pcs approximately                                                                                                                                  |                                                                     |
|                         | 40" High Container can contain 13,000pcs approximately                                                                                                                             |                                                                     |
| 12.Price Term           | FOB                                                                                                                                                                                | Basic price offer depends on final cap's quantity and quality       |
| 13.Shipping Method      | By sea or by air or express                                                                                                                                                        |                                                                     |
| 14.Payment Terms        | T/T,L/C,Western Union□Paypal.                                                                                                                                                      |                                                                     |
| 15.Sample time          | 4~7 days after we receive your sample fee                                                                                                                                          |                                                                     |
| 16.Sample fee           | USD30 for per piece. we will return the sample fee to you once you place order                                                                                                     |                                                                     |
| 17.Production Lead Time |                                                                                                                                                                                    | 15~20 days approx after your confirmation to pre-production samples |