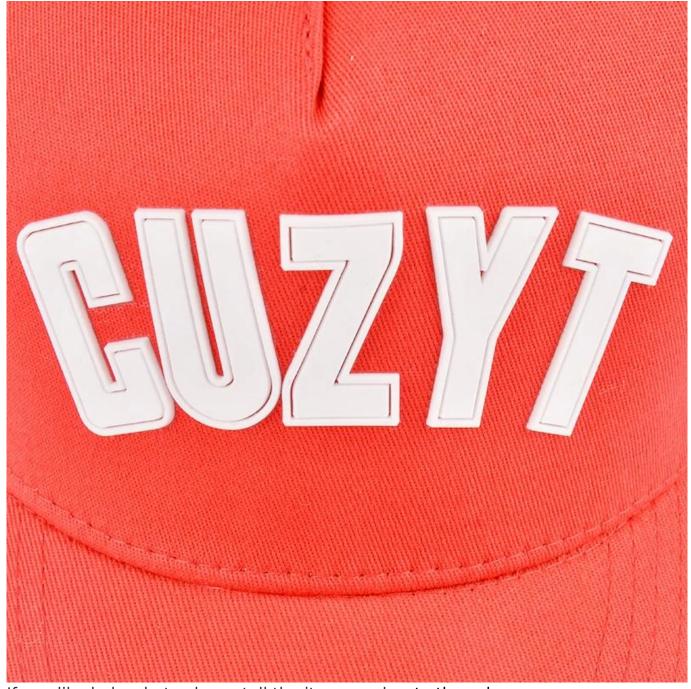

# 5 panels printed logo fitted red sports baseball caps First let's listen what our customer say about our products.

| 1.Item                  | optional                                                                                                                                                                           |                                                                     |
|-------------------------|------------------------------------------------------------------------------------------------------------------------------------------------------------------------------------|---------------------------------------------------------------------|
| 2.Shape                 | 5 panels printed logo fitted red sports baseball caps                                                                                                                              |                                                                     |
| 3.Material              | Other material: BIO-washed cotton, heavy weight brushed cotton, pigment dyed, Canvas, Polyester, Acrylic and etc                                                                   |                                                                     |
| 4.Back Closure          | Brass, Plastic, Velcro, Metal buckle, elastic. And any kind of back strap closure                                                                                                  |                                                                     |
| 5.Visor                 | Soft or Hard Pre-curved                                                                                                                                                            |                                                                     |
| 6.Color                 | Solid colors: Forest, Mustard, Charcoal, Royal, Grape, Blue, Orange,<br>White and Khaki, ETC.<br>Two toned crown/bill colors:<br>Khaki/Charcoal, Khaki/Blue, and Khaki/Green, ETC. |                                                                     |
| 7.Size                  | Normally,48cm-55cm for kids,56cm-60cm for adults,                                                                                                                                  |                                                                     |
| 8.Logo                  | Printing, Heat transfer printing, Appliqué Embroidery, 3D embroidery etc.                                                                                                          |                                                                     |
| 9.MOQ                   | 50 pcs                                                                                                                                                                             |                                                                     |
| 11.Packing              | 25pcs/polybag,100pcs/carton                                                                                                                                                        |                                                                     |
|                         | 20" Container can contain 60,000pcs approximately                                                                                                                                  |                                                                     |
|                         | 40" Container can contain 12,000pcs approximately                                                                                                                                  |                                                                     |
|                         | 40" High Container can contain 13,000pcs approximately                                                                                                                             |                                                                     |
| 12.Price Term           | FOB                                                                                                                                                                                | Basic price offer depends on final cap's quantity and quality       |
| 13.Shipping Method      | By sea or by air or express                                                                                                                                                        |                                                                     |
| 14.Payment Terms        | T/T,L/C,Western Union□Paypal.                                                                                                                                                      |                                                                     |
| 15.Sample time          | 4~7 days after we receive your sample fee                                                                                                                                          |                                                                     |
| 16.Sample fee           | USD30 for per piece. we will return the sample fee to you once you place order                                                                                                     |                                                                     |
| 17.Production Lead Time |                                                                                                                                                                                    | 15~20 days approx after your confirmation to pre-production samples |

#### 1.Logo Choice

3D EMBROIDERY

2D EMBROIDERY

WOVEN KABEK PATCH/ PRINT LABEL PATCH

WOVEN LABEL

WOVEN PATCH

LEATHER PATCH

SCREEN PRINTING