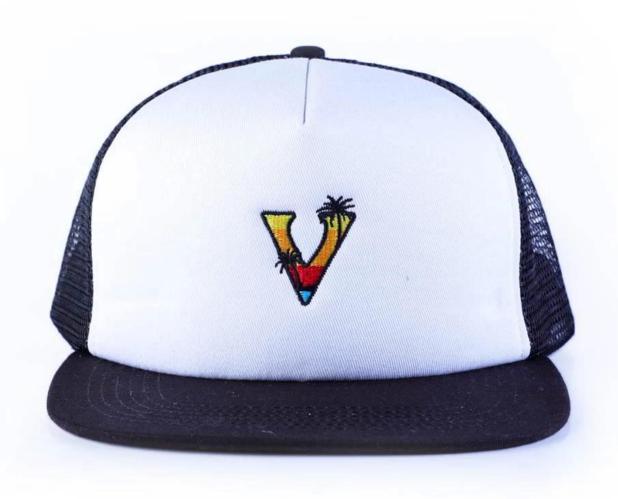

7: There is a special inner bag, the outer box is equipped with a stiff carton, and the hat is not deformed.

| Item              | content                                                    | optional opt |  |
|-------------------|------------------------------------------------------------|--------------------------------------------------------------------------------------------------------------------------------------------------------------------------------------------------------------------------------------------------------------------------------------------------------------------------------------------------------------------------------------------------------------------------------------------------------------------------------------------------------------------------------------------------------------------------------------------------------------------------------------------------------------------------------------------------------------------------------------------------------------------------------------------------------------------------------------------------------------------------------------------------------------------------------------------------------------------------------------------------------------------------------------------------------------------------------------------------------------------------------------------------------------------------------------------------------------------------------------------------------------------------------------------------------------------------------------------------------------------------------------------------------------------------------------------------------------------------------------------------------------------------------------------------------------------------------------------------------------------------------------------------------------------------------------------------------------------------------------------------------------------------------------------------------------------------------------------------------------------------------------------------------------------------------------------------------------------------------------------------------------------------------------------------------------------------------------------------------------------------------|--|
| 1.Product Name    | 5 panels plain embroidery snapback trucker caps            |                                                                                                                                                                                                                                                                                                                                                                                                                                                                                                                                                                                                                                                                                                                                                                                                                                                                                                                                                                                                                                                                                                                                                                                                                                                                                                                                                                                                                                                                                                                                                                                                                                                                                                                                                                                                                                                                                                                                                                                                                                                                                                                                |  |
| 2.Shape           | constructed                                                | Unconstructed or any other design or shape                                                                                                                                                                                                                                                                                                                                                                                                                                                                                                                                                                                                                                                                                                                                                                                                                                                                                                                                                                                                                                                                                                                                                                                                                                                                                                                                                                                                                                                                                                                                                                                                                                                                                                                                                                                                                                                                                                                                                                                                                                                                                     |  |
| 2.5nape           | constructed                                                |                                                                                                                                                                                                                                                                                                                                                                                                                                                                                                                                                                                                                                                                                                                                                                                                                                                                                                                                                                                                                                                                                                                                                                                                                                                                                                                                                                                                                                                                                                                                                                                                                                                                                                                                                                                                                                                                                                                                                                                                                                                                                                                                |  |
| 3.Material        | custom                                                     | Other material: BIO-washed cotton, heavy weight brushed cotton, pigment dyed, Canvas, Polyester, Acrylic and etc                                                                                                                                                                                                                                                                                                                                                                                                                                                                                                                                                                                                                                                                                                                                                                                                                                                                                                                                                                                                                                                                                                                                                                                                                                                                                                                                                                                                                                                                                                                                                                                                                                                                                                                                                                                                                                                                                                                                                                                                               |  |
| 4.Back Closure    | custom                                                     | leather back strap with brass, plastic buckle, metal buckle, elastic, self-fabric back strap with metal buckle etc. And other kinds of back strap closure depend on your requirments.                                                                                                                                                                                                                                                                                                                                                                                                                                                                                                                                                                                                                                                                                                                                                                                                                                                                                                                                                                                                                                                                                                                                                                                                                                                                                                                                                                                                                                                                                                                                                                                                                                                                                                                                                                                                                                                                                                                                          |  |
| 5.Visor           | Flat                                                       | Soft or Hard Pre-curved                                                                                                                                                                                                                                                                                                                                                                                                                                                                                                                                                                                                                                                                                                                                                                                                                                                                                                                                                                                                                                                                                                                                                                                                                                                                                                                                                                                                                                                                                                                                                                                                                                                                                                                                                                                                                                                                                                                                                                                                                                                                                                        |  |
| 6.Color           | Custom color                                               | Standard color available(special colors available on request, based on pantone color card)                                                                                                                                                                                                                                                                                                                                                                                                                                                                                                                                                                                                                                                                                                                                                                                                                                                                                                                                                                                                                                                                                                                                                                                                                                                                                                                                                                                                                                                                                                                                                                                                                                                                                                                                                                                                                                                                                                                                                                                                                                     |  |
| 7.Size            | 58cm                                                       | Normally,48cm-55cm for kids,56cm-60cm for adults                                                                                                                                                                                                                                                                                                                                                                                                                                                                                                                                                                                                                                                                                                                                                                                                                                                                                                                                                                                                                                                                                                                                                                                                                                                                                                                                                                                                                                                                                                                                                                                                                                                                                                                                                                                                                                                                                                                                                                                                                                                                               |  |
| 8.Logo            | 3D<br>embroidery                                           | Printing, Heat transfer printing, Applique Embroidery, 3D embroidery leather patch, woven patch, metal patch, felt applique etc.                                                                                                                                                                                                                                                                                                                                                                                                                                                                                                                                                                                                                                                                                                                                                                                                                                                                                                                                                                                                                                                                                                                                                                                                                                                                                                                                                                                                                                                                                                                                                                                                                                                                                                                                                                                                                                                                                                                                                                                               |  |
| 9.MOQ             | 25pcs/color/design                                         |                                                                                                                                                                                                                                                                                                                                                                                                                                                                                                                                                                                                                                                                                                                                                                                                                                                                                                                                                                                                                                                                                                                                                                                                                                                                                                                                                                                                                                                                                                                                                                                                                                                                                                                                                                                                                                                                                                                                                                                                                                                                                                                                |  |
| 10.Carton Size    | 62cm*48cm*36cm                                             |                                                                                                                                                                                                                                                                                                                                                                                                                                                                                                                                                                                                                                                                                                                                                                                                                                                                                                                                                                                                                                                                                                                                                                                                                                                                                                                                                                                                                                                                                                                                                                                                                                                                                                                                                                                                                                                                                                                                                                                                                                                                                                                                |  |
| 11.Packing        | 25pcs/polybag/inner box,4 inner boxes/carton,100pcs/carton |                                                                                                                                                                                                                                                                                                                                                                                                                                                                                                                                                                                                                                                                                                                                                                                                                                                                                                                                                                                                                                                                                                                                                                                                                                                                                                                                                                                                                                                                                                                                                                                                                                                                                                                                                                                                                                                                                                                                                                                                                                                                                                                                |  |
|                   | 20" Container can contain 60,000pcs approximately          |                                                                                                                                                                                                                                                                                                                                                                                                                                                                                                                                                                                                                                                                                                                                                                                                                                                                                                                                                                                                                                                                                                                                                                                                                                                                                                                                                                                                                                                                                                                                                                                                                                                                                                                                                                                                                                                                                                                                                                                                                                                                                                                                |  |
|                   | 40" Container can contain 12,000pcs approximately          |                                                                                                                                                                                                                                                                                                                                                                                                                                                                                                                                                                                                                                                                                                                                                                                                                                                                                                                                                                                                                                                                                                                                                                                                                                                                                                                                                                                                                                                                                                                                                                                                                                                                                                                                                                                                                                                                                                                                                                                                                                                                                                                                |  |
|                   | 40" High Container can contain 13,000pcs approximately     |                                                                                                                                                                                                                                                                                                                                                                                                                                                                                                                                                                                                                                                                                                                                                                                                                                                                                                                                                                                                                                                                                                                                                                                                                                                                                                                                                                                                                                                                                                                                                                                                                                                                                                                                                                                                                                                                                                                                                                                                                                                                                                                                |  |
| 12.Price Term     | FOB                                                        | Basic price offer depends on final cap's quantity and quality                                                                                                                                                                                                                                                                                                                                                                                                                                                                                                                                                                                                                                                                                                                                                                                                                                                                                                                                                                                                                                                                                                                                                                                                                                                                                                                                                                                                                                                                                                                                                                                                                                                                                                                                                                                                                                                                                                                                                                                                                                                                  |  |
| 13.Shipping Metho | d By sea or by ai                                          | ir or express                                                                                                                                                                                                                                                                                                                                                                                                                                                                                                                                                                                                                                                                                                                                                                                                                                                                                                                                                                                                                                                                                                                                                                                                                                                                                                                                                                                                                                                                                                                                                                                                                                                                                                                                                                                                                                                                                                                                                                                                                                                                                                                  |  |
| 14.Payment Terms  | T/T,L/C,Western Union,Paypal etc.                          |                                                                                                                                                                                                                                                                                                                                                                                                                                                                                                                                                                                                                                                                                                                                                                                                                                                                                                                                                                                                                                                                                                                                                                                                                                                                                                                                                                                                                                                                                                                                                                                                                                                                                                                                                                                                                                                                                                                                                                                                                                                                                                                                |  |
| 15.Sample time    | 4~7 days after we receive your sample fee                  |                                                                                                                                                                                                                                                                                                                                                                                                                                                                                                                                                                                                                                                                                                                                                                                                                                                                                                                                                                                                                                                                                                                                                                                                                                                                                                                                                                                                                                                                                                                                                                                                                                                                                                                                                                                                                                                                                                                                                                                                                                                                                                                                |  |
| 16.Sample fee     | USD 30-50\$ fo                                             | USD 30-50\$ for per piece. we will return the sample fee to you once you place order                                                                                                                                                                                                                                                                                                                                                                                                                                                                                                                                                                                                                                                                                                                                                                                                                                                                                                                                                                                                                                                                                                                                                                                                                                                                                                                                                                                                                                                                                                                                                                                                                                                                                                                                                                                                                                                                                                                                                                                                                                           |  |
|                   |                                                            |                                                                                                                                                                                                                                                                                                                                                                                                                                                                                                                                                                                                                                                                                                                                                                                                                                                                                                                                                                                                                                                                                                                                                                                                                                                                                                                                                                                                                                                                                                                                                                                                                                                                                                                                                                                                                                                                                                                                                                                                                                                                                                                                |  |