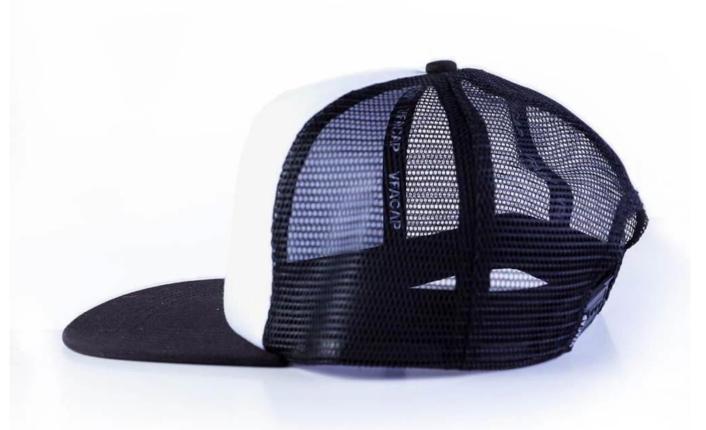

7: There is a special inner bag, the outer box is equipped with a stiff carton, and the hat is not deformed.

| Item              | content                                                    | optional opt |  |
|-------------------|------------------------------------------------------------|--------------------------------------------------------------------------------------------------------------------------------------------------------------------------------------------------------------------------------------------------------------------------------------------------------------------------------------------------------------------------------------------------------------------------------------------------------------------------------------------------------------------------------------------------------------------------------------------------------------------------------------------------------------------------------------------------------------------------------------------------------------------------------------------------------------------------------------------------------------------------------------------------------------------------------------------------------------------------------------------------------------------------------------------------------------------------------------------------------------------------------------------------------------------------------------------------------------------------------------------------------------------------------------------------------------------------------------------------------------------------------------------------------------------------------------------------------------------------------------------------------------------------------------------------------------------------------------------------------------------------------------------------------------------------------------------------------------------------------------------------------------------------------------------------------------------------------------------------------------------------------------------------------------------------------------------------------------------------------------------------------------------------------------------------------------------------------------------------------------------------------|--|
| 1.Product Name    | 5 panels plain embroidery snapback trucker caps            |                                                                                                                                                                                                                                                                                                                                                                                                                                                                                                                                                                                                                                                                                                                                                                                                                                                                                                                                                                                                                                                                                                                                                                                                                                                                                                                                                                                                                                                                                                                                                                                                                                                                                                                                                                                                                                                                                                                                                                                                                                                                                                                                |  |
| 2.Shape           | constructed                                                | Unconstructed or any other design or shape                                                                                                                                                                                                                                                                                                                                                                                                                                                                                                                                                                                                                                                                                                                                                                                                                                                                                                                                                                                                                                                                                                                                                                                                                                                                                                                                                                                                                                                                                                                                                                                                                                                                                                                                                                                                                                                                                                                                                                                                                                                                                     |  |
| 2.5nape           | constructed                                                |                                                                                                                                                                                                                                                                                                                                                                                                                                                                                                                                                                                                                                                                                                                                                                                                                                                                                                                                                                                                                                                                                                                                                                                                                                                                                                                                                                                                                                                                                                                                                                                                                                                                                                                                                                                                                                                                                                                                                                                                                                                                                                                                |  |
| 3.Material        | custom                                                     | Other material: BIO-washed cotton, heavy weight brushed cotton, pigment dyed, Canvas, Polyester, Acrylic and etc                                                                                                                                                                                                                                                                                                                                                                                                                                                                                                                                                                                                                                                                                                                                                                                                                                                                                                                                                                                                                                                                                                                                                                                                                                                                                                                                                                                                                                                                                                                                                                                                                                                                                                                                                                                                                                                                                                                                                                                                               |  |
| 4.Back Closure    | custom                                                     | leather back strap with brass, plastic buckle, metal buckle, elastic, self-fabric back strap with metal buckle etc. And other kinds of back strap closure depend on your requirments.                                                                                                                                                                                                                                                                                                                                                                                                                                                                                                                                                                                                                                                                                                                                                                                                                                                                                                                                                                                                                                                                                                                                                                                                                                                                                                                                                                                                                                                                                                                                                                                                                                                                                                                                                                                                                                                                                                                                          |  |
| 5.Visor           | Flat                                                       | Soft or Hard Pre-curved                                                                                                                                                                                                                                                                                                                                                                                                                                                                                                                                                                                                                                                                                                                                                                                                                                                                                                                                                                                                                                                                                                                                                                                                                                                                                                                                                                                                                                                                                                                                                                                                                                                                                                                                                                                                                                                                                                                                                                                                                                                                                                        |  |
| 6.Color           | Custom color                                               | Standard color available(special colors available on request, based on pantone color card)                                                                                                                                                                                                                                                                                                                                                                                                                                                                                                                                                                                                                                                                                                                                                                                                                                                                                                                                                                                                                                                                                                                                                                                                                                                                                                                                                                                                                                                                                                                                                                                                                                                                                                                                                                                                                                                                                                                                                                                                                                     |  |
| 7.Size            | 58cm                                                       | Normally,48cm-55cm for kids,56cm-60cm for adults                                                                                                                                                                                                                                                                                                                                                                                                                                                                                                                                                                                                                                                                                                                                                                                                                                                                                                                                                                                                                                                                                                                                                                                                                                                                                                                                                                                                                                                                                                                                                                                                                                                                                                                                                                                                                                                                                                                                                                                                                                                                               |  |
| 8.Logo            | 3D<br>embroidery                                           | Printing, Heat transfer printing, Applique Embroidery, 3D embroidery leather patch, woven patch, metal patch, felt applique etc.                                                                                                                                                                                                                                                                                                                                                                                                                                                                                                                                                                                                                                                                                                                                                                                                                                                                                                                                                                                                                                                                                                                                                                                                                                                                                                                                                                                                                                                                                                                                                                                                                                                                                                                                                                                                                                                                                                                                                                                               |  |
| 9.MOQ             | 25pcs/color/design                                         |                                                                                                                                                                                                                                                                                                                                                                                                                                                                                                                                                                                                                                                                                                                                                                                                                                                                                                                                                                                                                                                                                                                                                                                                                                                                                                                                                                                                                                                                                                                                                                                                                                                                                                                                                                                                                                                                                                                                                                                                                                                                                                                                |  |
| 10.Carton Size    | 62cm*48cm*36cm                                             |                                                                                                                                                                                                                                                                                                                                                                                                                                                                                                                                                                                                                                                                                                                                                                                                                                                                                                                                                                                                                                                                                                                                                                                                                                                                                                                                                                                                                                                                                                                                                                                                                                                                                                                                                                                                                                                                                                                                                                                                                                                                                                                                |  |
| 11.Packing        | 25pcs/polybag/inner box,4 inner boxes/carton,100pcs/carton |                                                                                                                                                                                                                                                                                                                                                                                                                                                                                                                                                                                                                                                                                                                                                                                                                                                                                                                                                                                                                                                                                                                                                                                                                                                                                                                                                                                                                                                                                                                                                                                                                                                                                                                                                                                                                                                                                                                                                                                                                                                                                                                                |  |
|                   | 20" Container can contain 60,000pcs approximately          |                                                                                                                                                                                                                                                                                                                                                                                                                                                                                                                                                                                                                                                                                                                                                                                                                                                                                                                                                                                                                                                                                                                                                                                                                                                                                                                                                                                                                                                                                                                                                                                                                                                                                                                                                                                                                                                                                                                                                                                                                                                                                                                                |  |
|                   | 40" Container can contain 12,000pcs approximately          |                                                                                                                                                                                                                                                                                                                                                                                                                                                                                                                                                                                                                                                                                                                                                                                                                                                                                                                                                                                                                                                                                                                                                                                                                                                                                                                                                                                                                                                                                                                                                                                                                                                                                                                                                                                                                                                                                                                                                                                                                                                                                                                                |  |
|                   | 40" High Container can contain 13,000pcs approximately     |                                                                                                                                                                                                                                                                                                                                                                                                                                                                                                                                                                                                                                                                                                                                                                                                                                                                                                                                                                                                                                                                                                                                                                                                                                                                                                                                                                                                                                                                                                                                                                                                                                                                                                                                                                                                                                                                                                                                                                                                                                                                                                                                |  |
| 12.Price Term     | FOB                                                        | Basic price offer depends on final cap's quantity and quality                                                                                                                                                                                                                                                                                                                                                                                                                                                                                                                                                                                                                                                                                                                                                                                                                                                                                                                                                                                                                                                                                                                                                                                                                                                                                                                                                                                                                                                                                                                                                                                                                                                                                                                                                                                                                                                                                                                                                                                                                                                                  |  |
| 13.Shipping Metho | d By sea or by ai                                          | ir or express                                                                                                                                                                                                                                                                                                                                                                                                                                                                                                                                                                                                                                                                                                                                                                                                                                                                                                                                                                                                                                                                                                                                                                                                                                                                                                                                                                                                                                                                                                                                                                                                                                                                                                                                                                                                                                                                                                                                                                                                                                                                                                                  |  |
| 14.Payment Terms  | T/T,L/C,Western Union,Paypal etc.                          |                                                                                                                                                                                                                                                                                                                                                                                                                                                                                                                                                                                                                                                                                                                                                                                                                                                                                                                                                                                                                                                                                                                                                                                                                                                                                                                                                                                                                                                                                                                                                                                                                                                                                                                                                                                                                                                                                                                                                                                                                                                                                                                                |  |
| 15.Sample time    | 4~7 days after we receive your sample fee                  |                                                                                                                                                                                                                                                                                                                                                                                                                                                                                                                                                                                                                                                                                                                                                                                                                                                                                                                                                                                                                                                                                                                                                                                                                                                                                                                                                                                                                                                                                                                                                                                                                                                                                                                                                                                                                                                                                                                                                                                                                                                                                                                                |  |
| 16.Sample fee     | USD 30-50\$ fo                                             | USD 30-50\$ for per piece. we will return the sample fee to you once you place order                                                                                                                                                                                                                                                                                                                                                                                                                                                                                                                                                                                                                                                                                                                                                                                                                                                                                                                                                                                                                                                                                                                                                                                                                                                                                                                                                                                                                                                                                                                                                                                                                                                                                                                                                                                                                                                                                                                                                                                                                                           |  |
|                   |                                                            |                                                                                                                                                                                                                                                                                                                                                                                                                                                                                                                                                                                                                                                                                                                                                                                                                                                                                                                                                                                                                                                                                                                                                                                                                                                                                                                                                                                                                                                                                                                                                                                                                                                                                                                                                                                                                                                                                                                                                                                                                                                                                                                                |  |