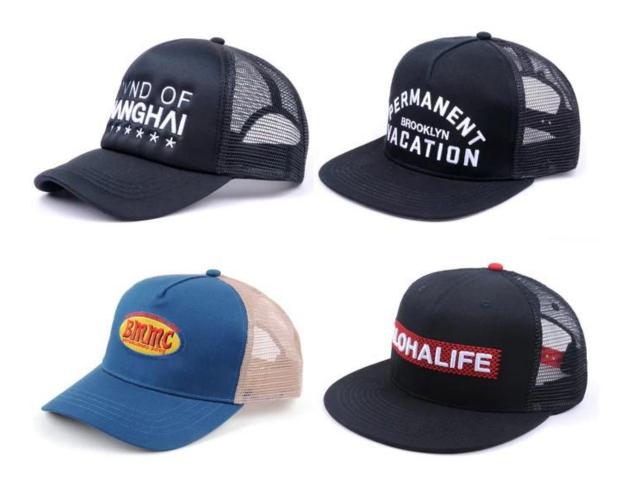

Other snapback cap(5 panels plain embroidery snapback trucker caps) models you may like