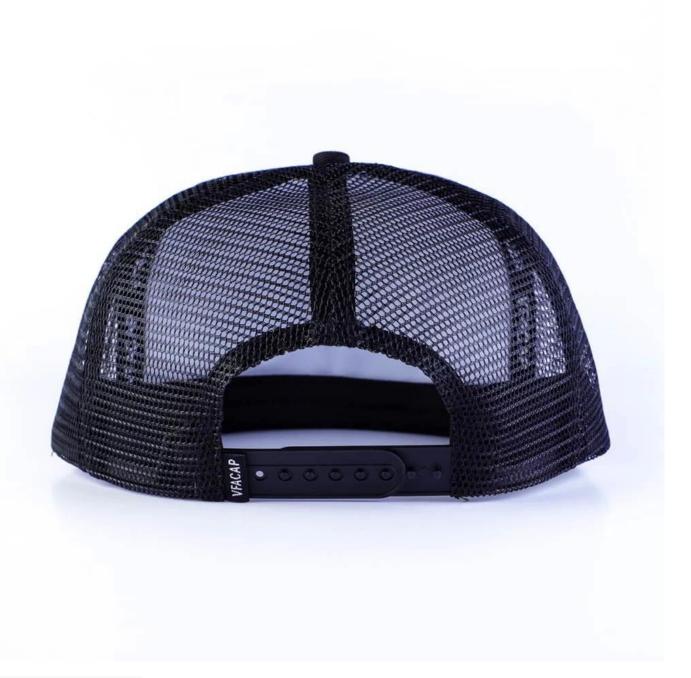

7: There is a special inner bag, the outer box is equipped with a stiff carton, and the hat is not deformed.

| Item              | content                                                    | optional opt |  |
|-------------------|------------------------------------------------------------|--------------------------------------------------------------------------------------------------------------------------------------------------------------------------------------------------------------------------------------------------------------------------------------------------------------------------------------------------------------------------------------------------------------------------------------------------------------------------------------------------------------------------------------------------------------------------------------------------------------------------------------------------------------------------------------------------------------------------------------------------------------------------------------------------------------------------------------------------------------------------------------------------------------------------------------------------------------------------------------------------------------------------------------------------------------------------------------------------------------------------------------------------------------------------------------------------------------------------------------------------------------------------------------------------------------------------------------------------------------------------------------------------------------------------------------------------------------------------------------------------------------------------------------------------------------------------------------------------------------------------------------------------------------------------------------------------------------------------------------------------------------------------------------------------------------------------------------------------------------------------------------------------------------------------------------------------------------------------------------------------------------------------------------------------------------------------------------------------------------------------------|--|
| 1.Product Name    | 5 panels plain embroidery snapback trucker caps            |                                                                                                                                                                                                                                                                                                                                                                                                                                                                                                                                                                                                                                                                                                                                                                                                                                                                                                                                                                                                                                                                                                                                                                                                                                                                                                                                                                                                                                                                                                                                                                                                                                                                                                                                                                                                                                                                                                                                                                                                                                                                                                                                |  |
| 2.Shape           | constructed                                                | Unconstructed or any other design or shape                                                                                                                                                                                                                                                                                                                                                                                                                                                                                                                                                                                                                                                                                                                                                                                                                                                                                                                                                                                                                                                                                                                                                                                                                                                                                                                                                                                                                                                                                                                                                                                                                                                                                                                                                                                                                                                                                                                                                                                                                                                                                     |  |
| 2.5nape           | constructed                                                |                                                                                                                                                                                                                                                                                                                                                                                                                                                                                                                                                                                                                                                                                                                                                                                                                                                                                                                                                                                                                                                                                                                                                                                                                                                                                                                                                                                                                                                                                                                                                                                                                                                                                                                                                                                                                                                                                                                                                                                                                                                                                                                                |  |
| 3.Material        | custom                                                     | Other material: BIO-washed cotton, heavy weight brushed cotton, pigment dyed, Canvas, Polyester, Acrylic and etc                                                                                                                                                                                                                                                                                                                                                                                                                                                                                                                                                                                                                                                                                                                                                                                                                                                                                                                                                                                                                                                                                                                                                                                                                                                                                                                                                                                                                                                                                                                                                                                                                                                                                                                                                                                                                                                                                                                                                                                                               |  |
| 4.Back Closure    | custom                                                     | leather back strap with brass, plastic buckle, metal buckle, elastic, self-fabric back strap with metal buckle etc. And other kinds of back strap closure depend on your requirments.                                                                                                                                                                                                                                                                                                                                                                                                                                                                                                                                                                                                                                                                                                                                                                                                                                                                                                                                                                                                                                                                                                                                                                                                                                                                                                                                                                                                                                                                                                                                                                                                                                                                                                                                                                                                                                                                                                                                          |  |
| 5.Visor           | Flat                                                       | Soft or Hard Pre-curved                                                                                                                                                                                                                                                                                                                                                                                                                                                                                                                                                                                                                                                                                                                                                                                                                                                                                                                                                                                                                                                                                                                                                                                                                                                                                                                                                                                                                                                                                                                                                                                                                                                                                                                                                                                                                                                                                                                                                                                                                                                                                                        |  |
| 6.Color           | Custom color                                               | Standard color available(special colors available on request, based on pantone color card)                                                                                                                                                                                                                                                                                                                                                                                                                                                                                                                                                                                                                                                                                                                                                                                                                                                                                                                                                                                                                                                                                                                                                                                                                                                                                                                                                                                                                                                                                                                                                                                                                                                                                                                                                                                                                                                                                                                                                                                                                                     |  |
| 7.Size            | 58cm                                                       | Normally,48cm-55cm for kids,56cm-60cm for adults                                                                                                                                                                                                                                                                                                                                                                                                                                                                                                                                                                                                                                                                                                                                                                                                                                                                                                                                                                                                                                                                                                                                                                                                                                                                                                                                                                                                                                                                                                                                                                                                                                                                                                                                                                                                                                                                                                                                                                                                                                                                               |  |
| 8.Logo            | 3D<br>embroidery                                           | Printing, Heat transfer printing, Applique Embroidery, 3D embroidery leather patch, woven patch, metal patch, felt applique etc.                                                                                                                                                                                                                                                                                                                                                                                                                                                                                                                                                                                                                                                                                                                                                                                                                                                                                                                                                                                                                                                                                                                                                                                                                                                                                                                                                                                                                                                                                                                                                                                                                                                                                                                                                                                                                                                                                                                                                                                               |  |
| 9.MOQ             | 25pcs/color/design                                         |                                                                                                                                                                                                                                                                                                                                                                                                                                                                                                                                                                                                                                                                                                                                                                                                                                                                                                                                                                                                                                                                                                                                                                                                                                                                                                                                                                                                                                                                                                                                                                                                                                                                                                                                                                                                                                                                                                                                                                                                                                                                                                                                |  |
| 10.Carton Size    | 62cm*48cm*36cm                                             |                                                                                                                                                                                                                                                                                                                                                                                                                                                                                                                                                                                                                                                                                                                                                                                                                                                                                                                                                                                                                                                                                                                                                                                                                                                                                                                                                                                                                                                                                                                                                                                                                                                                                                                                                                                                                                                                                                                                                                                                                                                                                                                                |  |
| 11.Packing        | 25pcs/polybag/inner box,4 inner boxes/carton,100pcs/carton |                                                                                                                                                                                                                                                                                                                                                                                                                                                                                                                                                                                                                                                                                                                                                                                                                                                                                                                                                                                                                                                                                                                                                                                                                                                                                                                                                                                                                                                                                                                                                                                                                                                                                                                                                                                                                                                                                                                                                                                                                                                                                                                                |  |
|                   | 20" Container can contain 60,000pcs approximately          |                                                                                                                                                                                                                                                                                                                                                                                                                                                                                                                                                                                                                                                                                                                                                                                                                                                                                                                                                                                                                                                                                                                                                                                                                                                                                                                                                                                                                                                                                                                                                                                                                                                                                                                                                                                                                                                                                                                                                                                                                                                                                                                                |  |
|                   | 40" Container can contain 12,000pcs approximately          |                                                                                                                                                                                                                                                                                                                                                                                                                                                                                                                                                                                                                                                                                                                                                                                                                                                                                                                                                                                                                                                                                                                                                                                                                                                                                                                                                                                                                                                                                                                                                                                                                                                                                                                                                                                                                                                                                                                                                                                                                                                                                                                                |  |
|                   | 40" High Container can contain 13,000pcs approximately     |                                                                                                                                                                                                                                                                                                                                                                                                                                                                                                                                                                                                                                                                                                                                                                                                                                                                                                                                                                                                                                                                                                                                                                                                                                                                                                                                                                                                                                                                                                                                                                                                                                                                                                                                                                                                                                                                                                                                                                                                                                                                                                                                |  |
| 12.Price Term     | FOB                                                        | Basic price offer depends on final cap's quantity and quality                                                                                                                                                                                                                                                                                                                                                                                                                                                                                                                                                                                                                                                                                                                                                                                                                                                                                                                                                                                                                                                                                                                                                                                                                                                                                                                                                                                                                                                                                                                                                                                                                                                                                                                                                                                                                                                                                                                                                                                                                                                                  |  |
| 13.Shipping Metho | d By sea or by ai                                          | ir or express                                                                                                                                                                                                                                                                                                                                                                                                                                                                                                                                                                                                                                                                                                                                                                                                                                                                                                                                                                                                                                                                                                                                                                                                                                                                                                                                                                                                                                                                                                                                                                                                                                                                                                                                                                                                                                                                                                                                                                                                                                                                                                                  |  |
| 14.Payment Terms  | T/T,L/C,Western Union,Paypal etc.                          |                                                                                                                                                                                                                                                                                                                                                                                                                                                                                                                                                                                                                                                                                                                                                                                                                                                                                                                                                                                                                                                                                                                                                                                                                                                                                                                                                                                                                                                                                                                                                                                                                                                                                                                                                                                                                                                                                                                                                                                                                                                                                                                                |  |
| 15.Sample time    | 4~7 days after we receive your sample fee                  |                                                                                                                                                                                                                                                                                                                                                                                                                                                                                                                                                                                                                                                                                                                                                                                                                                                                                                                                                                                                                                                                                                                                                                                                                                                                                                                                                                                                                                                                                                                                                                                                                                                                                                                                                                                                                                                                                                                                                                                                                                                                                                                                |  |
| 16.Sample fee     | USD 30-50\$ fo                                             | USD 30-50\$ for per piece. we will return the sample fee to you once you place order                                                                                                                                                                                                                                                                                                                                                                                                                                                                                                                                                                                                                                                                                                                                                                                                                                                                                                                                                                                                                                                                                                                                                                                                                                                                                                                                                                                                                                                                                                                                                                                                                                                                                                                                                                                                                                                                                                                                                                                                                                           |  |
|                   |                                                            |                                                                                                                                                                                                                                                                                                                                                                                                                                                                                                                                                                                                                                                                                                                                                                                                                                                                                                                                                                                                                                                                                                                                                                                                                                                                                                                                                                                                                                                                                                                                                                                                                                                                                                                                                                                                                                                                                                                                                                                                                                                                                                                                |  |