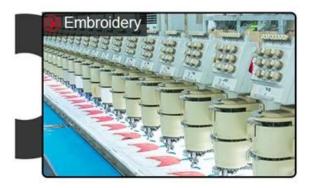

#### 1.Logo Choice

3D EMBROIDERY

2D EMBROIDERY

WOVEN KABEK PATCH/ PRINT LABEL PATCH

WOVEN LABEL

WOVEN PATCH

LEATHER PATCH

SCREEN PRINTING

HEAT PRESS

APPLIQUE WITH TOWEL

PRINT CORK PATCH

METAL BADGE

SUBLIMATION