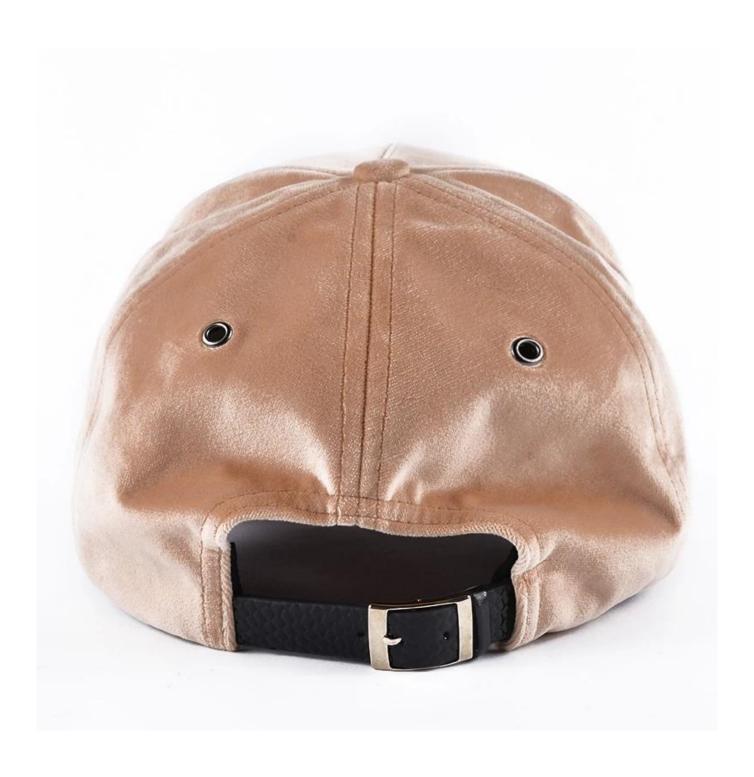

# 5 panels plain embroidery leather brim pleuche baseball hats First let's listen what our customer say about our products.

| 1.Item                  | optional                                                                                                                                                                           |                                                                     |
|-------------------------|------------------------------------------------------------------------------------------------------------------------------------------------------------------------------------|---------------------------------------------------------------------|
| 2.Shape                 | 5 panels plain embroidery leather brim pleuche baseball hats                                                                                                                       |                                                                     |
| 3.Material              | Other material: BIO-washed cotton, heavy weight brushed cotton, pigment dyed, Canvas, Polyester, Acrylic and etc                                                                   |                                                                     |
| 4.Back Closure          | Brass, Plastic, Velcro, Metal buckle, elastic. And any kind of back strap closure                                                                                                  |                                                                     |
| 5.Visor                 | Soft or Hard Pre-curved                                                                                                                                                            |                                                                     |
| 6.Color                 | Solid colors: Forest, Mustard, Charcoal, Royal, Grape, Blue, Orange,<br>White and Khaki, ETC.<br>Two toned crown/bill colors:<br>Khaki/Charcoal, Khaki/Blue, and Khaki/Green, ETC. |                                                                     |
| 7.Size                  | Normally,48cm-55cm for kids,56cm-60cm for adults,                                                                                                                                  |                                                                     |
| 8.Logo                  | Printing, Heat transfer printing, Appliqué Embroidery, 3D embroidery etc.                                                                                                          |                                                                     |
| 9.MOQ                   | 50 pcs                                                                                                                                                                             |                                                                     |
| 11.Packing              | 25pcs/polybag,100pcs/carton                                                                                                                                                        |                                                                     |
|                         | 20" Container can contain 60,000pcs approximately                                                                                                                                  |                                                                     |
|                         | 40" Container can contain 12,000pcs approximately                                                                                                                                  |                                                                     |
|                         | 40" High Container can contain 13,000pcs approximately                                                                                                                             |                                                                     |
| 12.Price Term           | FOB                                                                                                                                                                                | Basic price offer depends on final cap's quantity and quality       |
| 13.Shipping Method      | By sea or by air or express                                                                                                                                                        |                                                                     |
| 14.Payment Terms        | T/T,L/C,Western Union[]Paypal.                                                                                                                                                     |                                                                     |
| 15.Sample time          | 4~7 days after we receive your sample fee                                                                                                                                          |                                                                     |
| 16.Sample fee           | USD30 for per piece. we will return the sample fee to you once you place order                                                                                                     |                                                                     |
| 17.Production Lead Time |                                                                                                                                                                                    | 15~20 days approx after your confirmation to pre-production samples |

If you like below hats, please tell the item number to the salesman>>>

Customize your hat with your branding or artwork. Choose from any of the following branding options and get creative with your design.