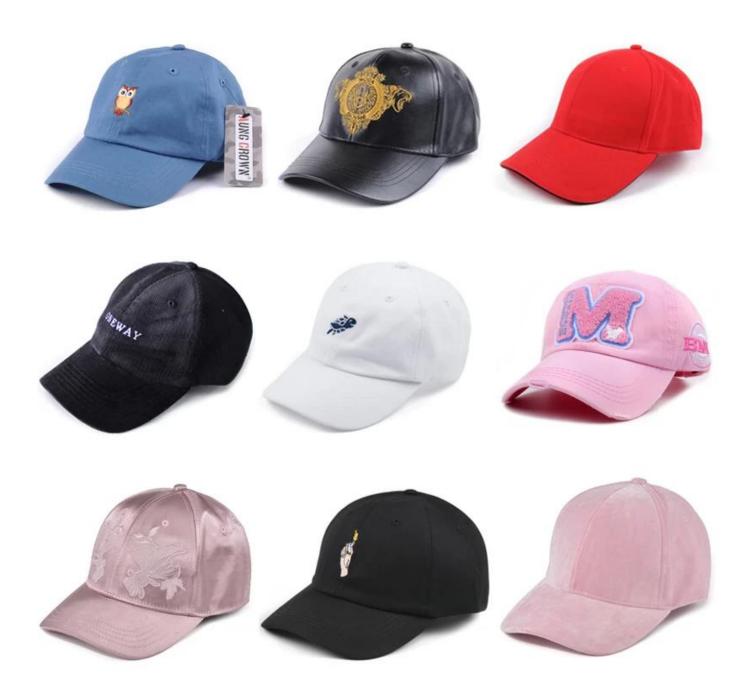

# 5 panels plain embroidery leather brim pleuche baseball hats First let's listen what our customer say about our products.

| 1.Item                  | optional                                                                                                                                                                           |                                                                     |
|-------------------------|------------------------------------------------------------------------------------------------------------------------------------------------------------------------------------|---------------------------------------------------------------------|
| 2.Shape                 | 5 panels plain embroidery leather brim pleuche baseball hats                                                                                                                       |                                                                     |
| 3.Material              | Other material: BIO-washed cotton, heavy weight brushed cotton, pigment dyed, Canvas, Polyester, Acrylic and etc                                                                   |                                                                     |
| 4.Back Closure          | Brass, Plastic, Velcro, Metal buckle, elastic. And any kind of back strap closure                                                                                                  |                                                                     |
| 5.Visor                 | Soft or Hard Pre-curved                                                                                                                                                            |                                                                     |
| 6.Color                 | Solid colors: Forest, Mustard, Charcoal, Royal, Grape, Blue, Orange,<br>White and Khaki, ETC.<br>Two toned crown/bill colors:<br>Khaki/Charcoal, Khaki/Blue, and Khaki/Green, ETC. |                                                                     |
| 7.Size                  | Normally,48cm-55cm for kids,56cm-60cm for adults,                                                                                                                                  |                                                                     |
| 8.Logo                  | Printing, Heat transfer printing, Appliqué Embroidery, 3D embroidery etc.                                                                                                          |                                                                     |
| 9.MOQ                   | 50 pcs                                                                                                                                                                             |                                                                     |
| 11.Packing              | 25pcs/polybag,100pcs/carton                                                                                                                                                        |                                                                     |
|                         | 20" Container can contain 60,000pcs approximately                                                                                                                                  |                                                                     |
|                         | 40" Container can contain 12,000pcs approximately                                                                                                                                  |                                                                     |
|                         | 40" High Container can contain 13,000pcs approximately                                                                                                                             |                                                                     |
| 12.Price Term           | FOB                                                                                                                                                                                | Basic price offer depends on final cap's quantity and quality       |
| 13.Shipping Method      | By sea or by air or express                                                                                                                                                        |                                                                     |
| 14.Payment Terms        | T/T,L/C,Western Union[]Paypal.                                                                                                                                                     |                                                                     |
| 15.Sample time          | 4~7 days after we receive your sample fee                                                                                                                                          |                                                                     |
| 16.Sample fee           | USD30 for per piece. we will return the sample fee to you once you place order                                                                                                     |                                                                     |
| 17.Production Lead Time |                                                                                                                                                                                    | 15~20 days approx after your confirmation to pre-production samples |

If you like below hats, please tell the item number to the salesman>>>

Customize your hat with your branding or artwork. Choose from any of the following branding options and get creative with your design.