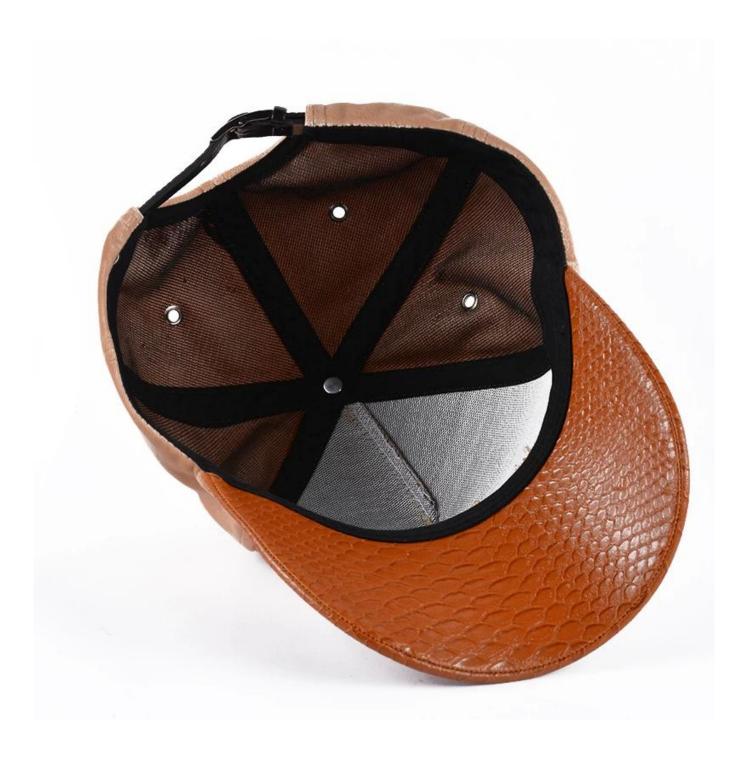

# 5 panels plain embroidery leather brim pleuche baseball hats First let's listen what our customer say about our products.

| 1.Item                  | optional                                                                                                                                                                           |                                                                     |
|-------------------------|------------------------------------------------------------------------------------------------------------------------------------------------------------------------------------|---------------------------------------------------------------------|
| 2.Shape                 | 5 panels plain embroidery leather brim pleuche baseball hats                                                                                                                       |                                                                     |
| 3.Material              | Other material: BIO-washed cotton, heavy weight brushed cotton, pigment dyed, Canvas, Polyester, Acrylic and etc                                                                   |                                                                     |
| 4.Back Closure          | Brass, Plastic, Velcro, Metal buckle, elastic. And any kind of back strap closure                                                                                                  |                                                                     |
| 5.Visor                 | Soft or Hard Pre-curved                                                                                                                                                            |                                                                     |
| 6.Color                 | Solid colors: Forest, Mustard, Charcoal, Royal, Grape, Blue, Orange,<br>White and Khaki, ETC.<br>Two toned crown/bill colors:<br>Khaki/Charcoal, Khaki/Blue, and Khaki/Green, ETC. |                                                                     |
| 7.Size                  | Normally,48cm-55cm for kids,56cm-60cm for adults,                                                                                                                                  |                                                                     |
| 8.Logo                  | Printing, Heat transfer printing, Appliqué Embroidery, 3D embroidery etc.                                                                                                          |                                                                     |
| 9.MOQ                   | 50 pcs                                                                                                                                                                             |                                                                     |
| 11.Packing              | 25pcs/polybag,100pcs/carton                                                                                                                                                        |                                                                     |
|                         | 20" Container can contain 60,000pcs approximately                                                                                                                                  |                                                                     |
|                         | 40" Container can contain 12,000pcs approximately                                                                                                                                  |                                                                     |
|                         | 40" High Container can contain 13,000pcs approximately                                                                                                                             |                                                                     |
| 12.Price Term           | FOB                                                                                                                                                                                | Basic price offer depends on final cap's quantity and quality       |
| 13.Shipping Method      | By sea or by air or express                                                                                                                                                        |                                                                     |
| 14.Payment Terms        | T/T,L/C,Western Union[]Paypal.                                                                                                                                                     |                                                                     |
| 15.Sample time          | 4~7 days after we receive your sample fee                                                                                                                                          |                                                                     |
| 16.Sample fee           | USD30 for per piece. we will return the sample fee to you once you place order                                                                                                     |                                                                     |
| 17.Production Lead Time |                                                                                                                                                                                    | 15~20 days approx after your confirmation to pre-production samples |

If you like below hats, please tell the item number to the salesman>>>

Customize your hat with your branding or artwork. Choose from any of the following branding options and get creative with your design.