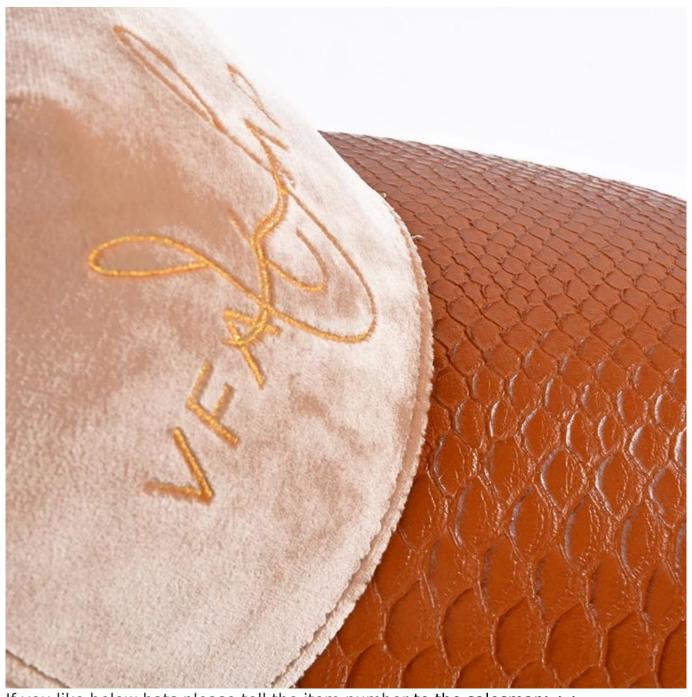

# 5 panels plain embroidery leather brim pleuche baseball hats First let's listen what our customer say about our products.

| 1.Item                  | optional                                                                                                                                                                           |                                                                     |
|-------------------------|------------------------------------------------------------------------------------------------------------------------------------------------------------------------------------|---------------------------------------------------------------------|
| 2.Shape                 | 5 panels plain embroidery leather brim pleuche baseball hats                                                                                                                       |                                                                     |
| 3.Material              | Other material: BIO-washed cotton, heavy weight brushed cotton, pigment dyed, Canvas, Polyester, Acrylic and etc                                                                   |                                                                     |
| 4.Back Closure          | Brass, Plastic, Velcro, Metal buckle, elastic. And any kind of back strap closure                                                                                                  |                                                                     |
| 5.Visor                 | Soft or Hard Pre-curved                                                                                                                                                            |                                                                     |
| 6.Color                 | Solid colors: Forest, Mustard, Charcoal, Royal, Grape, Blue, Orange,<br>White and Khaki, ETC.<br>Two toned crown/bill colors:<br>Khaki/Charcoal, Khaki/Blue, and Khaki/Green, ETC. |                                                                     |
| 7.Size                  | Normally,48cm-55cm for kids,56cm-60cm for adults,                                                                                                                                  |                                                                     |
| 8.Logo                  | Printing, Heat transfer printing, Appliqué Embroidery, 3D embroidery etc.                                                                                                          |                                                                     |
| 9.MOQ                   | 50 pcs                                                                                                                                                                             |                                                                     |
| 11.Packing              | 25pcs/polybag,100pcs/carton                                                                                                                                                        |                                                                     |
|                         | 20" Container can contain 60,000pcs approximately                                                                                                                                  |                                                                     |
|                         | 40" Container can contain 12,000pcs approximately                                                                                                                                  |                                                                     |
|                         | 40" High Container can contain 13,000pcs approximately                                                                                                                             |                                                                     |
| 12.Price Term           | FOB                                                                                                                                                                                | Basic price offer depends on final cap's quantity and quality       |
| 13.Shipping Method      | By sea or by air or express                                                                                                                                                        |                                                                     |
| 14.Payment Terms        | T/T,L/C,Western Union[]Paypal.                                                                                                                                                     |                                                                     |
| 15.Sample time          | 4~7 days after we receive your sample fee                                                                                                                                          |                                                                     |
| 16.Sample fee           | USD30 for per piece. we will return the sample fee to you once you place order                                                                                                     |                                                                     |
| 17.Production Lead Time |                                                                                                                                                                                    | 15~20 days approx after your confirmation to pre-production samples |

If you like below hats, please tell the item number to the salesman>>>

Customize your hat with your branding or artwork. Choose from any of the following branding options and get creative with your design.