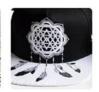

# 5 panels plain embroidery leather brim pleuche baseball hats First let's listen what our customer say about our products.

| 1.Item                  | optional                                                                                                                                                                           |                                                                     |
|-------------------------|------------------------------------------------------------------------------------------------------------------------------------------------------------------------------------|---------------------------------------------------------------------|
| 2.Shape                 | 5 panels plain embroidery leather brim pleuche baseball hats                                                                                                                       |                                                                     |
| 3.Material              | Other material: BIO-washed cotton, heavy weight brushed cotton, pigment dyed, Canvas, Polyester, Acrylic and etc                                                                   |                                                                     |
| 4.Back Closure          | Brass, Plastic, Velcro, Metal buckle, elastic. And any kind of back strap closure                                                                                                  |                                                                     |
| 5.Visor                 | Soft or Hard Pre-curved                                                                                                                                                            |                                                                     |
| 6.Color                 | Solid colors: Forest, Mustard, Charcoal, Royal, Grape, Blue, Orange,<br>White and Khaki, ETC.<br>Two toned crown/bill colors:<br>Khaki/Charcoal, Khaki/Blue, and Khaki/Green, ETC. |                                                                     |
| 7.Size                  | Normally,48cm-55cm for kids,56cm-60cm for adults,                                                                                                                                  |                                                                     |
| 8.Logo                  | Printing, Heat transfer printing, Appliqué Embroidery, 3D embroidery etc.                                                                                                          |                                                                     |
| 9.MOQ                   | 50 pcs                                                                                                                                                                             |                                                                     |
| 11.Packing              | 25pcs/polybag,100pcs/carton                                                                                                                                                        |                                                                     |
|                         | 20" Container can contain 60,000pcs approximately                                                                                                                                  |                                                                     |
|                         | 40" Container can contain 12,000pcs approximately                                                                                                                                  |                                                                     |
|                         | 40" High Container can contain 13,000pcs approximately                                                                                                                             |                                                                     |
| 12.Price Term           | FOB                                                                                                                                                                                | Basic price offer depends on final cap's quantity and quality       |
| 13.Shipping Method      | By sea or by air or express                                                                                                                                                        |                                                                     |
| 14.Payment Terms        | T/T,L/C,Western Union[]Paypal.                                                                                                                                                     |                                                                     |
| 15.Sample time          | 4~7 days after we receive your sample fee                                                                                                                                          |                                                                     |
| 16.Sample fee           | USD30 for per piece. we will return the sample fee to you once you place order                                                                                                     |                                                                     |
| 17.Production Lead Time |                                                                                                                                                                                    | 15~20 days approx after your confirmation to pre-production samples |