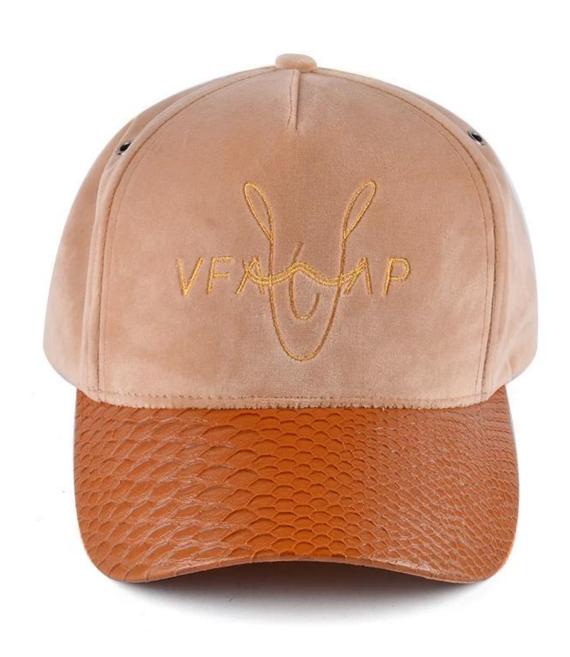

# 5 panels plain embroidery leather brim pleuche baseball hats First let's listen what our customer say about our products.

| 1.Item                  | optional                                                                                                                                                                           |                                                                     |
|-------------------------|------------------------------------------------------------------------------------------------------------------------------------------------------------------------------------|---------------------------------------------------------------------|
| 2.Shape                 | 5 panels plain embroidery leather brim pleuche baseball hats                                                                                                                       |                                                                     |
| 3.Material              | Other material: BIO-washed cotton, heavy weight brushed cotton, pigment dyed, Canvas, Polyester, Acrylic and etc                                                                   |                                                                     |
| 4.Back Closure          | Brass, Plastic, Velcro, Metal buckle, elastic. And any kind of back strap closure                                                                                                  |                                                                     |
| 5.Visor                 | Soft or Hard Pre-curved                                                                                                                                                            |                                                                     |
| 6.Color                 | Solid colors: Forest, Mustard, Charcoal, Royal, Grape, Blue, Orange,<br>White and Khaki, ETC.<br>Two toned crown/bill colors:<br>Khaki/Charcoal, Khaki/Blue, and Khaki/Green, ETC. |                                                                     |
| 7.Size                  | Normally,48cm-55cm for kids,56cm-60cm for adults,                                                                                                                                  |                                                                     |
| 8.Logo                  | Printing, Heat transfer printing, Appliqué Embroidery, 3D embroidery etc.                                                                                                          |                                                                     |
| 9.MOQ                   | 50 pcs                                                                                                                                                                             |                                                                     |
| 11.Packing              | 25pcs/polybag,100pcs/carton                                                                                                                                                        |                                                                     |
|                         | 20" Container can contain 60,000pcs approximately                                                                                                                                  |                                                                     |
|                         | 40" Container can contain 12,000pcs approximately                                                                                                                                  |                                                                     |
|                         | 40" High Container can contain 13,000pcs approximately                                                                                                                             |                                                                     |
| 12.Price Term           | FOB                                                                                                                                                                                | Basic price offer depends on final cap's quantity and quality       |
| 13.Shipping Method      | By sea or by air or express                                                                                                                                                        |                                                                     |
| 14.Payment Terms        | T/T,L/C,Western Union[]Paypal.                                                                                                                                                     |                                                                     |
| 15.Sample time          | 4~7 days after we receive your sample fee                                                                                                                                          |                                                                     |
| 16.Sample fee           | USD30 for per piece. we will return the sample fee to you once you place order                                                                                                     |                                                                     |
| 17.Production Lead Time |                                                                                                                                                                                    | 15~20 days approx after your confirmation to pre-production samples |

If you like below hats, please tell the item number to the salesman>>>

Customize your hat with your branding or artwork. Choose from any of the following branding options and get creative with your design.