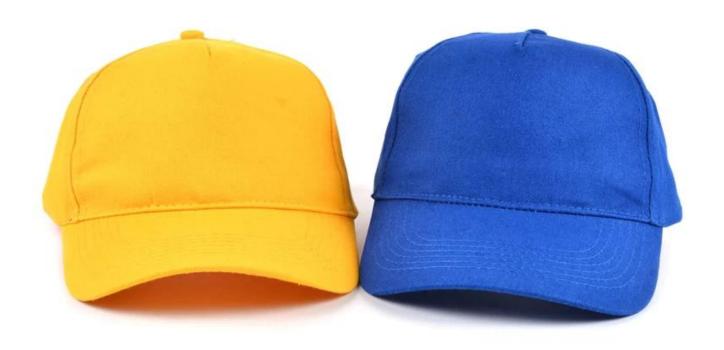

# 5 panels plain blank sports baseball caps without logo First let's listen what our customer say about our products.

| 1.Item                  | optional                                                                                                                                                                           |                                                                     |
|-------------------------|------------------------------------------------------------------------------------------------------------------------------------------------------------------------------------|---------------------------------------------------------------------|
| 2.Shape                 | 5 panels plain blank sports baseball caps without logo                                                                                                                             |                                                                     |
| 3.Material              | Other material: BIO-washed cotton, heavy weight brushed cotton, pigment dyed, Canvas, Polyester, Acrylic and etc                                                                   |                                                                     |
| 4.Back Closure          | Brass, Plastic, Velcro, Metal buckle, elastic. And any kind of back strap closure                                                                                                  |                                                                     |
| 5.Visor                 | Soft or Hard Pre-curved                                                                                                                                                            |                                                                     |
| 6.Color                 | Solid colors: Forest, Mustard, Charcoal, Royal, Grape, Blue, Orange,<br>White and Khaki, ETC.<br>Two toned crown/bill colors:<br>Khaki/Charcoal, Khaki/Blue, and Khaki/Green, ETC. |                                                                     |
| 7.Size                  | Normally,48cm-55cm for kids,56cm-60cm for adults,                                                                                                                                  |                                                                     |
| 8.Logo                  | Printing, Heat transfer printing, Appliqué Embroidery, 3D embroidery etc.                                                                                                          |                                                                     |
| 9.MOQ                   | 50 pcs                                                                                                                                                                             |                                                                     |
| 11.Packing              | 25pcs/polybag,100pcs/carton                                                                                                                                                        |                                                                     |
|                         | 20" Container can contain 60,000pcs approximately                                                                                                                                  |                                                                     |
|                         | 40" Container can contain 12,000pcs approximately                                                                                                                                  |                                                                     |
|                         | 40" High Container can contain 13,000pcs approximately                                                                                                                             |                                                                     |
| 12.Price Term           | FOB                                                                                                                                                                                | Basic price offer depends on final cap's quantity and quality       |
| 13.Shipping Method      | By sea or by air or express                                                                                                                                                        |                                                                     |
| 14.Payment Terms        | T/T,L/C,Western Union□Paypal.                                                                                                                                                      |                                                                     |
| 15.Sample time          | 4~7 days after we receive your sample fee                                                                                                                                          |                                                                     |
| 16.Sample fee           | USD30 for per piece. we will return the sample fee to you once you place order                                                                                                     |                                                                     |
| 17.Production Lead Time |                                                                                                                                                                                    | 15~20 days approx after your confirmation to pre-production samples |