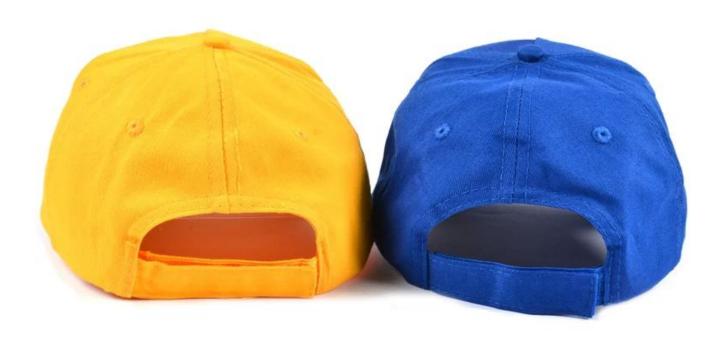

# 5 panels plain blank sports baseball caps without logo First let's listen what our customer say about our products.

| 1.Item                  | optional                                                                                                                                                                           |                                                                     |
|-------------------------|------------------------------------------------------------------------------------------------------------------------------------------------------------------------------------|---------------------------------------------------------------------|
| 2.Shape                 | 5 panels plain blank sports baseball caps without logo                                                                                                                             |                                                                     |
| 3.Material              | Other material: BIO-washed cotton, heavy weight brushed cotton, pigment dyed, Canvas, Polyester, Acrylic and etc                                                                   |                                                                     |
| 4.Back Closure          | Brass, Plastic, Velcro, Metal buckle, elastic. And any kind of back strap closure                                                                                                  |                                                                     |
| 5.Visor                 | Soft or Hard Pre-curved                                                                                                                                                            |                                                                     |
| 6.Color                 | Solid colors: Forest, Mustard, Charcoal, Royal, Grape, Blue, Orange,<br>White and Khaki, ETC.<br>Two toned crown/bill colors:<br>Khaki/Charcoal, Khaki/Blue, and Khaki/Green, ETC. |                                                                     |
| 7.Size                  | Normally,48cm-55cm for kids,56cm-60cm for adults,                                                                                                                                  |                                                                     |
| 8.Logo                  | Printing, Heat transfer printing, Appliqué Embroidery, 3D embroidery etc.                                                                                                          |                                                                     |
| 9.MOQ                   | 50 pcs                                                                                                                                                                             |                                                                     |
| 11.Packing              | 25pcs/polybag,100pcs/carton                                                                                                                                                        |                                                                     |
|                         | 20" Container can contain 60,000pcs approximately                                                                                                                                  |                                                                     |
|                         | 40" Container can contain 12,000pcs approximately                                                                                                                                  |                                                                     |
|                         | 40" High Container can contain 13,000pcs approximately                                                                                                                             |                                                                     |
| 12.Price Term           | FOB                                                                                                                                                                                | Basic price offer depends on final cap's quantity and quality       |
| 13.Shipping Method      | By sea or by air or express                                                                                                                                                        |                                                                     |
| 14.Payment Terms        | T/T,L/C,Western Union□Paypal.                                                                                                                                                      |                                                                     |
| 15.Sample time          | 4~7 days after we receive your sample fee                                                                                                                                          |                                                                     |
| 16.Sample fee           | USD30 for per piece. we will return the sample fee to you once you place order                                                                                                     |                                                                     |
| 17.Production Lead Time |                                                                                                                                                                                    | 15~20 days approx after your confirmation to pre-production samples |