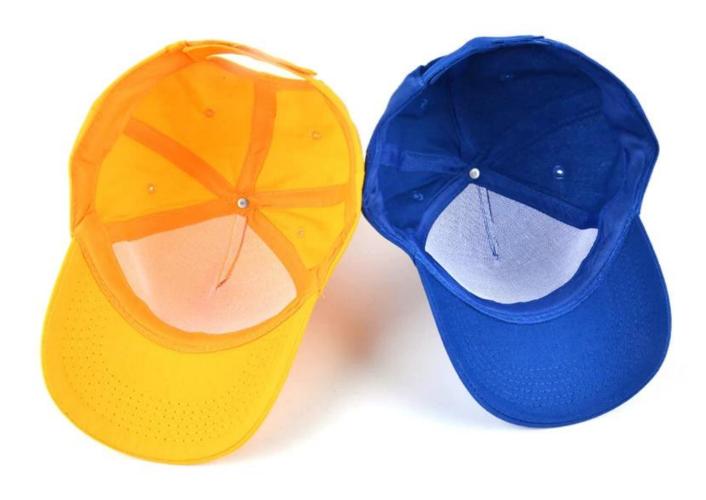

# 5 panels plain blank sports baseball caps without logo First let's listen what our customer say about our products.

| 1.Item                  | optional                                                                                                                                                                           |                                                                     |
|-------------------------|------------------------------------------------------------------------------------------------------------------------------------------------------------------------------------|---------------------------------------------------------------------|
| 2.Shape                 | 5 panels plain blank sports baseball caps without logo                                                                                                                             |                                                                     |
| 3.Material              | Other material: BIO-washed cotton, heavy weight brushed cotton, pigment dyed, Canvas, Polyester, Acrylic and etc                                                                   |                                                                     |
| 4.Back Closure          | Brass, Plastic, Velcro, Metal buckle, elastic. And any kind of back strap closure                                                                                                  |                                                                     |
| 5.Visor                 | Soft or Hard Pre-curved                                                                                                                                                            |                                                                     |
| 6.Color                 | Solid colors: Forest, Mustard, Charcoal, Royal, Grape, Blue, Orange,<br>White and Khaki, ETC.<br>Two toned crown/bill colors:<br>Khaki/Charcoal, Khaki/Blue, and Khaki/Green, ETC. |                                                                     |
| 7.Size                  | Normally,48cm-55cm for kids,56cm-60cm for adults,                                                                                                                                  |                                                                     |
| 8.Logo                  | Printing, Heat transfer printing, Appliqué Embroidery, 3D embroidery etc.                                                                                                          |                                                                     |
| 9.MOQ                   | 50 pcs                                                                                                                                                                             |                                                                     |
| 11.Packing              | 25pcs/polybag,100pcs/carton                                                                                                                                                        |                                                                     |
|                         | 20" Container can contain 60,000pcs approximately                                                                                                                                  |                                                                     |
|                         | 40" Container can contain 12,000pcs approximately                                                                                                                                  |                                                                     |
|                         | 40" High Container can contain 13,000pcs approximately                                                                                                                             |                                                                     |
| 12.Price Term           | FOB                                                                                                                                                                                | Basic price offer depends on final cap's quantity and quality       |
| 13.Shipping Method      | By sea or by air or express                                                                                                                                                        |                                                                     |
| 14.Payment Terms        | T/T,L/C,Western Union□Paypal.                                                                                                                                                      |                                                                     |
| 15.Sample time          | 4~7 days after we receive your sample fee                                                                                                                                          |                                                                     |
| 16.Sample fee           | USD30 for per piece. we will return the sample fee to you once you place order                                                                                                     |                                                                     |
| 17.Production Lead Time |                                                                                                                                                                                    | 15~20 days approx after your confirmation to pre-production samples |