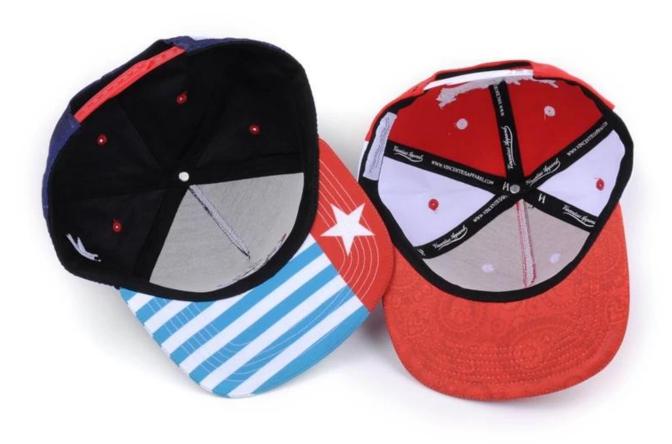

| Color           | Standard color available ,special color based on pantone color card |
|-----------------|---------------------------------------------------------------------|
| Back<br>closure | Brass, Plastic, Metal buckle. Any kind of back strap closure        |
| Sample<br>time  | 3-7 days for sample,10-20 days for production after sample approve  |