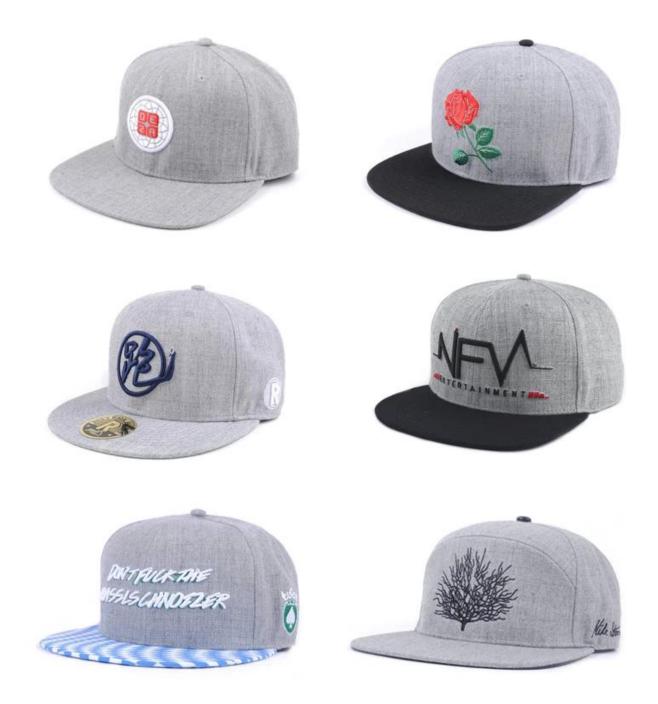

Other material as<br>perbuyer's demand            |
| Size     | Children (54-56cm), Adult (58-60cm)                                                                                                       |
| Logo     | Embroidery ,patch embroidery, leather label, woven label and printing are all ok, please provide your artwork, picture or original sample |

| Color           | Standard color available ,special color based on pantone color card |
|-----------------|---------------------------------------------------------------------|
| Back<br>closure | Brass, Plastic, Metal buckle. Any kind of back strap closure        |
| Sample<br>time  | 3-7 days for sample,10-20 days for production after sample approve  |







More pictures and discount, please CLICK HERE>>>

**Related Products** 



### Our advantage

- ◆Low MOQ:25pcs/color/dsign. It can meet your promotional business very well.
- ◆Fast &cheap Delivery: We have big discount from forwarder.
- ♦ Good service: We treat clients as friend, first-class service and fast response on your inquiry.
- ◆Design Free:We can do the simple design for your cap for free.
- ◆Quality fabric: Healthy for people's skin and environment-friendly.
- ♦ Strong Design Team: Design team is strong enough to develop new products according to customers' sample pictures or artwork.

# **OUR FACTORY**

We have our own assembly lines of making caps&hats.

**AUNG CROWN** 









### **Exhibition**

Every year we attend trade show to introduce our new products,make new connections with our clients and increase our sales. We can learn anything new,kee