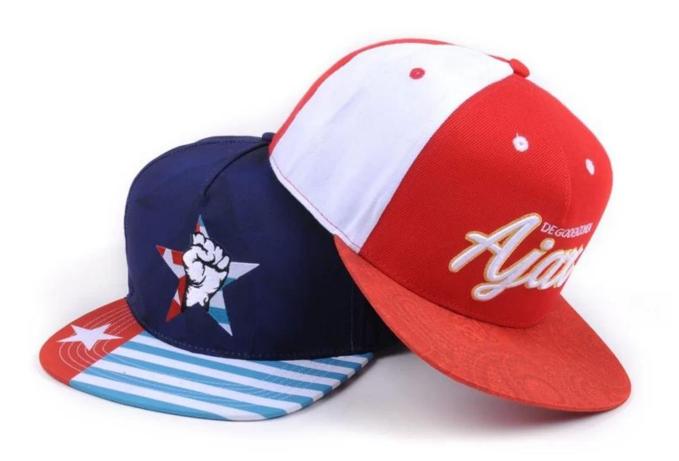

#### **Product Description**

| Item     | 5 panels flat embroidery snapback caps wholesale custom                                                                                   |
|----------|-------------------------------------------------------------------------------------------------------------------------------------------|
| Material | Cotton,brushed cotton,polyester,poly-<br>cotton,acrylic,wool,mesh,nylon,water-proof,etc Other material as<br>perbuyer's demand            |
| Size     | Children (54-56cm), Adult (58-60cm)                                                                                                       |
| Logo     | Embroidery ,patch embroidery, leather label, woven label and printing are all ok, please provide your artwork, picture or original sample |