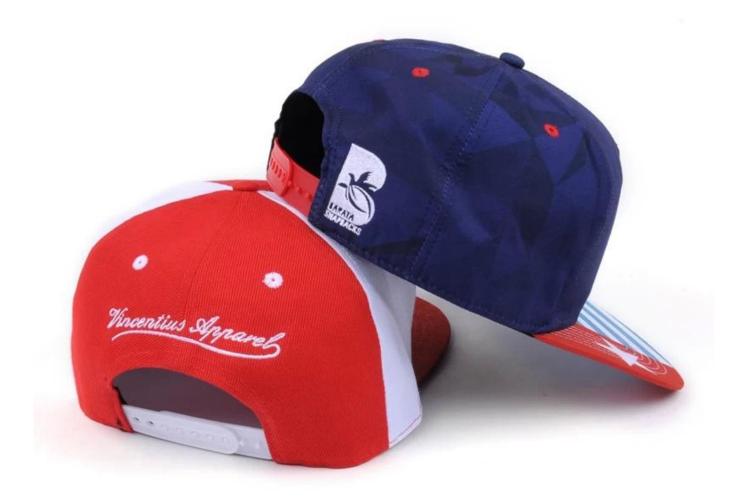

5 panels flat embroidery snapback caps wholesale custom First let's listen what our customer say about our products.

#### **Product Description**

| Item     | 5 panels flat embroidery snapback caps wholesale custom                                                                                   |
|----------|-------------------------------------------------------------------------------------------------------------------------------------------|
| Material | Cotton,brushed cotton,polyester,poly-<br>cotton,acrylic,wool,mesh,nylon,water-proof,etc Other material as<br>perbuyer's demand            |
| Size     | Children (54-56cm), Adult (58-60cm)                                                                                                       |
| Logo     | Embroidery ,patch embroidery, leather label, woven label and printing are all ok, please provide your artwork, picture or original sample |

| Color           | Standard color available ,special color based on pantone color card |
|-----------------|---------------------------------------------------------------------|
| Back<br>closure | Brass, Plastic, Metal buckle. Any kind of back strap closure        |
| Sample<br>time  | 3-7 days for sample,10-20 days for production after sample approve  |