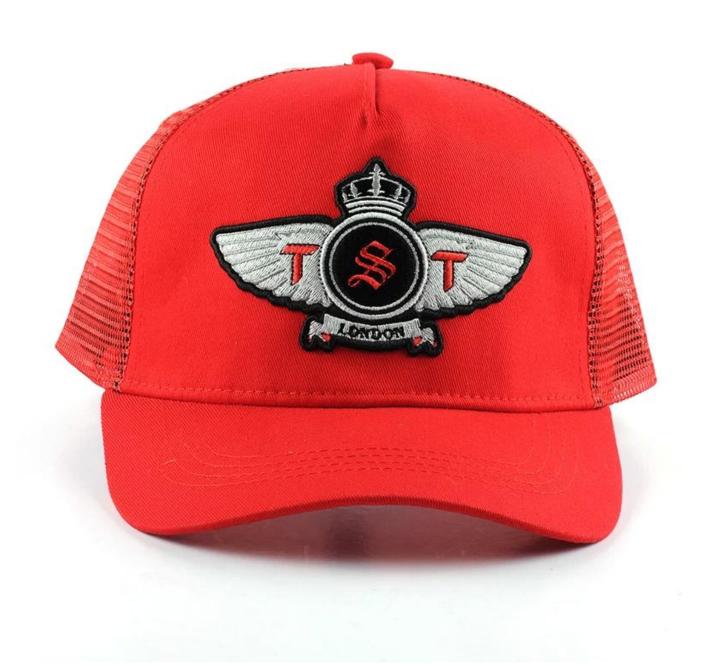

If you like below hats, please tell the item number to the salesman>>>

Customize your hat with your branding or artwork. Choose from any of the following branding options and get creative with your design.

#### 1.Logo Choice

3D EMBROIDERY

2D EMBROIDERY

WOVEN KABEK PATCH/ PRINT LABEL PATCH

WOVEN LABEL

WOVEN PATCH

LEATHER PATCH

SCREEN PRINTING