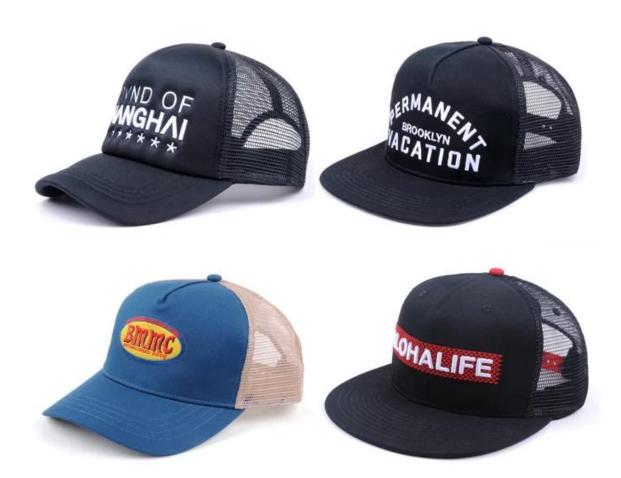

If you like below hats, please tell the item number to the salesman>>>

Customize your hat with your branding or artwork. Choose from any of the following branding options and get creative with your design.