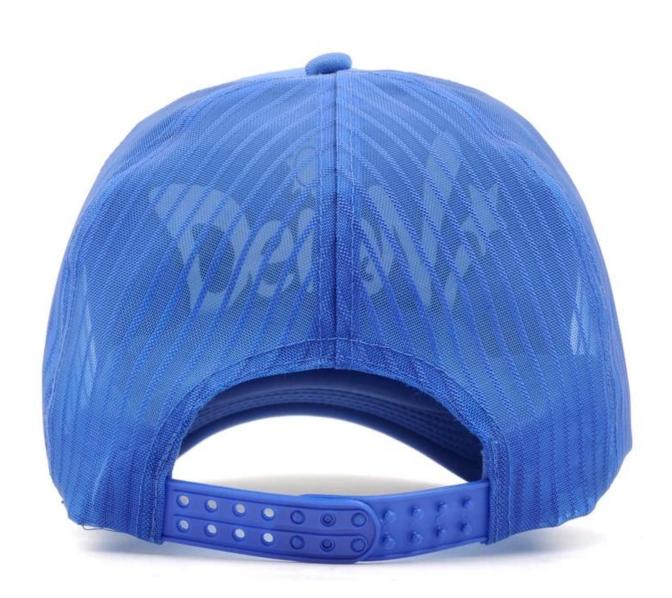

# 5 panels embossed foam mesh cap trucker hat First let's listen what our customer say about our products.

| 1.Item                  | optional                                                                                                                                                                           |                                                                     |
|-------------------------|------------------------------------------------------------------------------------------------------------------------------------------------------------------------------------|---------------------------------------------------------------------|
| 2.Shape                 | 5 panels embossed foam mesh cap trucker hat                                                                                                                                        |                                                                     |
| 3.Material              | Other material: BIO-washed cotton, heavy weight brushed cotton, pigment dyed, Canvas, Polyester, Acrylic and etc                                                                   |                                                                     |
| 4.Back Closure          | Brass, Plastic, Velcro, Metal buckle, elastic. And any kind of back strap closure                                                                                                  |                                                                     |
| 5.Visor                 | Soft or Hard Pre-curved                                                                                                                                                            |                                                                     |
| 6.Color                 | Solid colors: Forest, Mustard, Charcoal, Royal, Grape, Blue, Orange,<br>White and Khaki, ETC.<br>Two toned crown/bill colors:<br>Khaki/Charcoal, Khaki/Blue, and Khaki/Green, ETC. |                                                                     |
| 7.Size                  | Normally,48cm-55cm for kids,56cm-60cm for adults,                                                                                                                                  |                                                                     |
| 8.Logo                  | Printing, Heat transfer printing, Appliqué Embroidery, 3D embroidery etc.                                                                                                          |                                                                     |
| 9.MOQ                   | 50 pcs                                                                                                                                                                             |                                                                     |
| 11.Packing              | 25pcs/polybag,100pcs/carton                                                                                                                                                        |                                                                     |
|                         | 20" Container can contain 60,000pcs approximately                                                                                                                                  |                                                                     |
|                         | 40" Container can contain 12,000pcs approximately                                                                                                                                  |                                                                     |
|                         | 40" High Container can contain 13,000pcs approximately                                                                                                                             |                                                                     |
| 12.Price Term           | FOB                                                                                                                                                                                | Basic price offer depends on final cap's quantity and quality       |
| 13.Shipping Method      | By sea or by air or express                                                                                                                                                        |                                                                     |
| 14.Payment Terms        | T/T,L/C,Western Union□Paypal.                                                                                                                                                      |                                                                     |
| 15.Sample time          | 4~7 days after we receive your sample fee                                                                                                                                          |                                                                     |
| 16.Sample fee           | USD30 for per piece. we will return the sample fee to you once you place order                                                                                                     |                                                                     |
| 17.Production Lead Time |                                                                                                                                                                                    | 15~20 days approx after your confirmation to pre-production samples |

If you like below hats, please tell the item number to the salesman>>>

Customize your hat with your branding or artwork. Choose from any of the following branding options and get creative with your design.