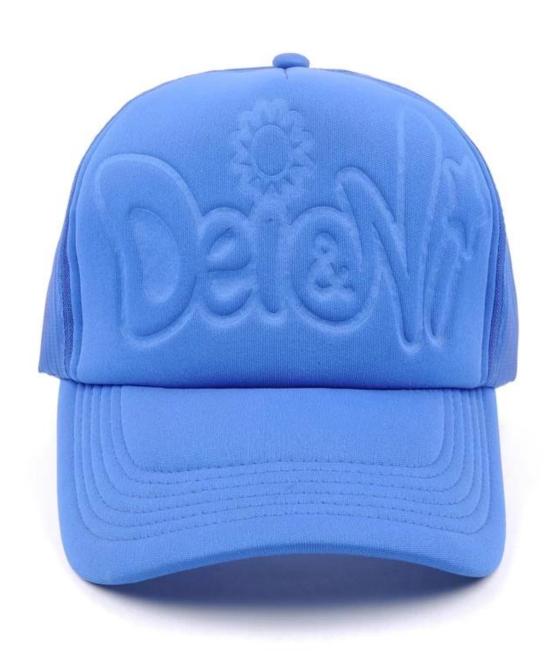

# 5 panels embossed foam mesh cap trucker hat First let's listen what our customer say about our products.

| 1.Item                  | optional                                                                                                                                                                           |                                                                     |
|-------------------------|------------------------------------------------------------------------------------------------------------------------------------------------------------------------------------|---------------------------------------------------------------------|
| 2.Shape                 | 5 panels embossed foam mesh cap trucker hat                                                                                                                                        |                                                                     |
| 3.Material              | Other material: BIO-washed cotton, heavy weight brushed cotton, pigment dyed, Canvas, Polyester, Acrylic and etc                                                                   |                                                                     |
| 4.Back Closure          | Brass, Plastic, Velcro, Metal buckle, elastic. And any kind of back strap closure                                                                                                  |                                                                     |
| 5.Visor                 | Soft or Hard Pre-curved                                                                                                                                                            |                                                                     |
| 6.Color                 | Solid colors: Forest, Mustard, Charcoal, Royal, Grape, Blue, Orange,<br>White and Khaki, ETC.<br>Two toned crown/bill colors:<br>Khaki/Charcoal, Khaki/Blue, and Khaki/Green, ETC. |                                                                     |
| 7.Size                  | Normally,48cm-55cm for kids,56cm-60cm for adults,                                                                                                                                  |                                                                     |
| 8.Logo                  | Printing, Heat transfer printing, Appliqué Embroidery, 3D embroidery etc.                                                                                                          |                                                                     |
| 9.MOQ                   | 50 pcs                                                                                                                                                                             |                                                                     |
| 11.Packing              | 25pcs/polybag,100pcs/carton                                                                                                                                                        |                                                                     |
|                         | 20" Container can contain 60,000pcs approximately                                                                                                                                  |                                                                     |
|                         | 40" Container can contain 12,000pcs approximately                                                                                                                                  |                                                                     |
|                         | 40" High Container can contain 13,000pcs approximately                                                                                                                             |                                                                     |
| 12.Price Term           | FOB                                                                                                                                                                                | Basic price offer depends on final cap's quantity and quality       |
| 13.Shipping Method      | By sea or by air or express                                                                                                                                                        |                                                                     |
| 14.Payment Terms        | T/T,L/C,Western Union□Paypal.                                                                                                                                                      |                                                                     |
| 15.Sample time          | 4~7 days after we receive your sample fee                                                                                                                                          |                                                                     |
| 16.Sample fee           | USD30 for per piece. we will return the sample fee to you once you place order                                                                                                     |                                                                     |
| 17.Production Lead Time |                                                                                                                                                                                    | 15~20 days approx after your confirmation to pre-production samples |

If you like below hats, please tell the item number to the salesman>>>

Customize your hat with your branding or artwork. Choose from any of the following branding options and get creative with your design.