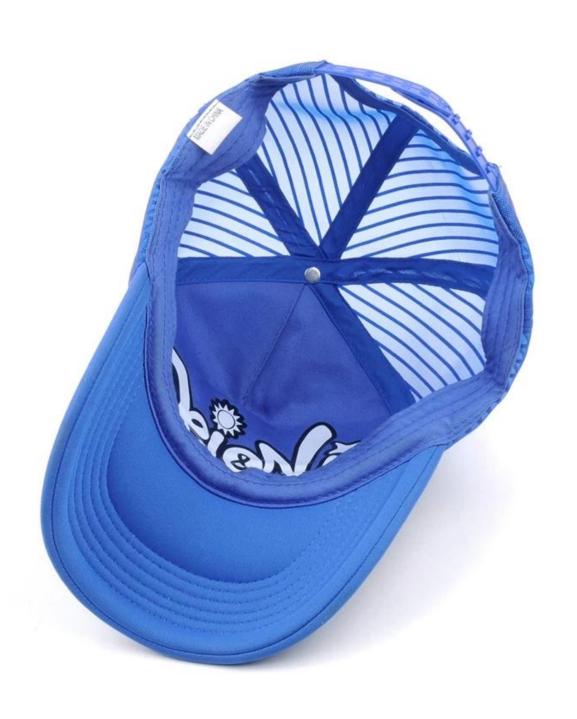

# 5 panels embossed foam mesh cap trucker hat First let's listen what our customer say about our products.

| 1.Item                  | optional                                                                                                                                                                           |                                                                     |
|-------------------------|------------------------------------------------------------------------------------------------------------------------------------------------------------------------------------|---------------------------------------------------------------------|
| 2.Shape                 | 5 panels embossed foam mesh cap trucker hat                                                                                                                                        |                                                                     |
| 3.Material              | Other material: BIO-washed cotton, heavy weight brushed cotton, pigment dyed, Canvas, Polyester, Acrylic and etc                                                                   |                                                                     |
| 4.Back Closure          | Brass, Plastic, Velcro, Metal buckle, elastic. And any kind of back strap closure                                                                                                  |                                                                     |
| 5.Visor                 | Soft or Hard Pre-curved                                                                                                                                                            |                                                                     |
| 6.Color                 | Solid colors: Forest, Mustard, Charcoal, Royal, Grape, Blue, Orange,<br>White and Khaki, ETC.<br>Two toned crown/bill colors:<br>Khaki/Charcoal, Khaki/Blue, and Khaki/Green, ETC. |                                                                     |
| 7.Size                  | Normally,48cm-55cm for kids,56cm-60cm for adults,                                                                                                                                  |                                                                     |
| 8.Logo                  | Printing, Heat transfer printing, Appliqué Embroidery, 3D embroidery etc.                                                                                                          |                                                                     |
| 9.MOQ                   | 50 pcs                                                                                                                                                                             |                                                                     |
| 11.Packing              | 25pcs/polybag,100pcs/carton                                                                                                                                                        |                                                                     |
|                         | 20" Container can contain 60,000pcs approximately                                                                                                                                  |                                                                     |
|                         | 40" Container can contain 12,000pcs approximately                                                                                                                                  |                                                                     |
|                         | 40" High Container can contain 13,000pcs approximately                                                                                                                             |                                                                     |
| 12.Price Term           | FOB                                                                                                                                                                                | Basic price offer depends on final cap's quantity and quality       |
| 13.Shipping Method      | By sea or by air or express                                                                                                                                                        |                                                                     |
| 14.Payment Terms        | T/T,L/C,Western Union□Paypal.                                                                                                                                                      |                                                                     |
| 15.Sample time          | 4~7 days after we receive your sample fee                                                                                                                                          |                                                                     |
| 16.Sample fee           | USD30 for per piece. we will return the sample fee to you once you place order                                                                                                     |                                                                     |
| 17.Production Lead Time |                                                                                                                                                                                    | 15~20 days approx after your confirmation to pre-production samples |

If you like below hats, please tell the item number to the salesman>>>

Customize your hat with your branding or artwork. Choose from any of the following branding options and get creative with your design.