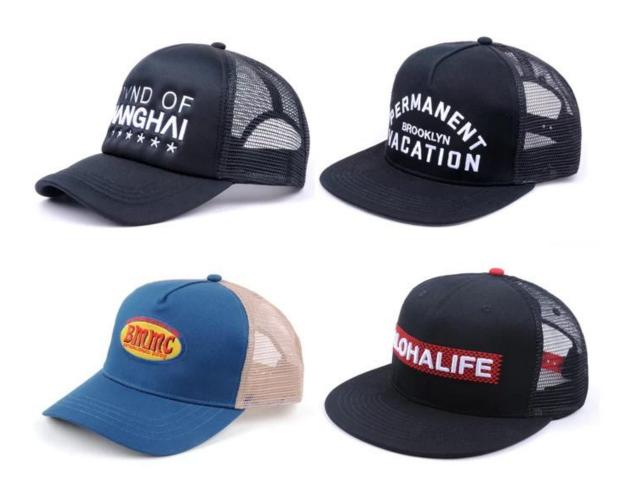

# 5 panels embossed foam mesh cap trucker hat First let's listen what our customer say about our products.

| 1.Item                  | optional                                                                                                                                                                           |                                                                     |
|-------------------------|------------------------------------------------------------------------------------------------------------------------------------------------------------------------------------|---------------------------------------------------------------------|
| 2.Shape                 | 5 panels embossed foam mesh cap trucker hat                                                                                                                                        |                                                                     |
| 3.Material              | Other material: BIO-washed cotton, heavy weight brushed cotton, pigment dyed, Canvas, Polyester, Acrylic and etc                                                                   |                                                                     |
| 4.Back Closure          | Brass, Plastic, Velcro, Metal buckle, elastic. And any kind of back strap closure                                                                                                  |                                                                     |
| 5.Visor                 | Soft or Hard Pre-curved                                                                                                                                                            |                                                                     |
| 6.Color                 | Solid colors: Forest, Mustard, Charcoal, Royal, Grape, Blue, Orange,<br>White and Khaki, ETC.<br>Two toned crown/bill colors:<br>Khaki/Charcoal, Khaki/Blue, and Khaki/Green, ETC. |                                                                     |
| 7.Size                  | Normally,48cm-55cm for kids,56cm-60cm for adults,                                                                                                                                  |                                                                     |
| 8.Logo                  | Printing, Heat transfer printing, Appliqué Embroidery, 3D embroidery etc.                                                                                                          |                                                                     |
| 9.MOQ                   | 50 pcs                                                                                                                                                                             |                                                                     |
| 11.Packing              | 25pcs/polybag,100pcs/carton                                                                                                                                                        |                                                                     |
|                         | 20" Container can contain 60,000pcs approximately                                                                                                                                  |                                                                     |
|                         | 40" Container can contain 12,000pcs approximately                                                                                                                                  |                                                                     |
|                         | 40" High Container can contain 13,000pcs approximately                                                                                                                             |                                                                     |
| 12.Price Term           | FOB                                                                                                                                                                                | Basic price offer depends on final cap's quantity and quality       |
| 13.Shipping Method      | By sea or by air or express                                                                                                                                                        |                                                                     |
| 14.Payment Terms        | T/T,L/C,Western Union□Paypal.                                                                                                                                                      |                                                                     |
| 15.Sample time          | 4~7 days after we receive your sample fee                                                                                                                                          |                                                                     |
| 16.Sample fee           | USD30 for per piece. we will return the sample fee to you once you place order                                                                                                     |                                                                     |
| 17.Production Lead Time |                                                                                                                                                                                    | 15~20 days approx after your confirmation to pre-production samples |

If you like below hats, please tell the item number to the salesman>>>

Customize your hat with your branding or artwork. Choose from any of the following branding options and get creative with your design.