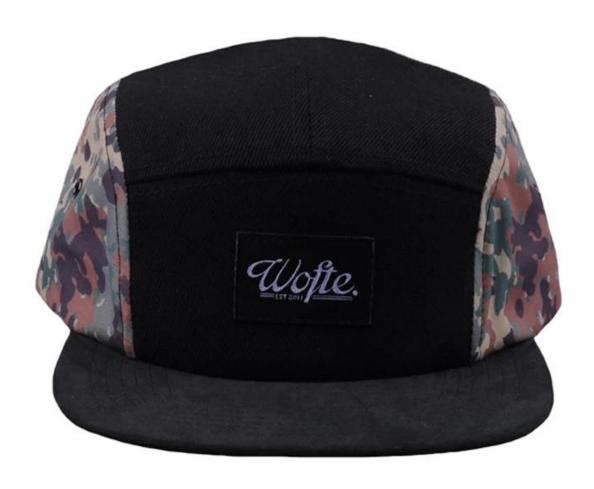

# Exquisitely contoured hat(5 panels design logo caps custom wholesale)

- 1: The hat type is tough and smooth.
- 2: Strict structure, fine workmanship

#### Made of wool-blend fabric

- 1:20% wool, 80% polyester, wool blend fabric
- 2: It has a better profile. The face is half-feeling, soft, fluffy and elastic.
- 3: The wool-blend fabric has a bright spot in the sunlight and the grain is clearer.

### Exquisite three-dimensional embroidery process

- 1: Three-dimensional embroidery, the edge line is clear and burr-free
- 2: Double-layer superimposed embroidery technology, exquisite and quality