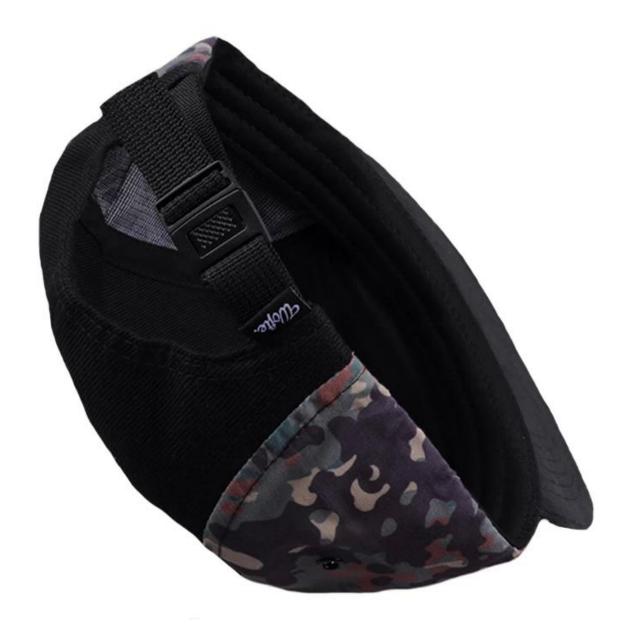

# Exquisitely contoured hat(5 panels design logo caps custom wholesale)

- 1: The hat type is tough and smooth.
- 2: Strict structure, fine workmanship