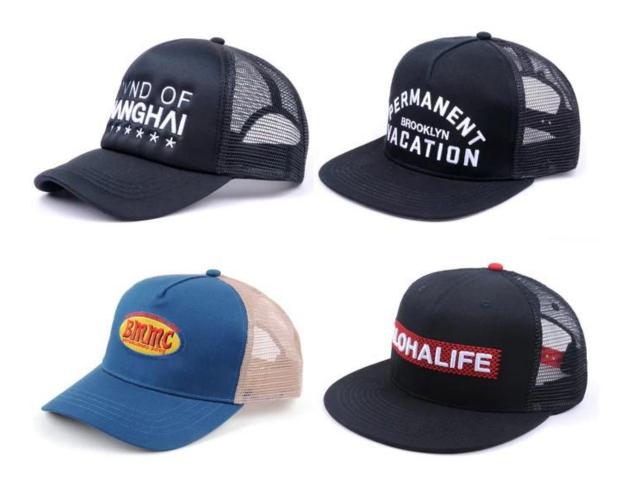

|
| 16.Sample fee     | USD 30-50\$ for per piece. we will return the sample fee to you once you place order |                                                                                                                                                                                       |
|                   |                                                                                      |                                                                                                                                                                                       |







Other snapback cap(sports distressed trucker caps) models you may like



# **ABOUT US**

# **AUNG CROWN®**

#### **COMPANY PROFILE**

Aung Crown Caps & Hats Industrial Ltd is one of the fastest growing manufacturers in hat chain. We focus on street style hat chain, such as snapback, 5 panels, baseballhats, knitted hats, and named just less.with years' experiences in hats producing, we also have distinctive view on the international trends, which will definitely help you in construction of designing.

It is our promise to offer our clients excellent service with competative price, high quality and punctual delivery time to get mutualbenefits together.



# OUR FINAL GOAL

Sticking to build a harmony atmosphere with customers and help expand their brands.

# **OUR TEAM**

Mestering professional knowledge of caps production, being good at english understanding,