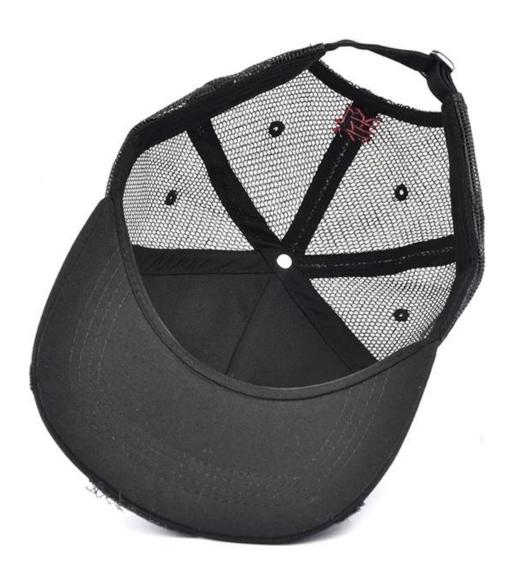

7: There is a special inner bag, the outer box is equipped with a stiff carton, and the hat is not deformed.

| Item              | content                                                                              | optional of the first sequipped with a stiff carton, and the hat is not deformed.                                                                                                     |
|-------------------|--------------------------------------------------------------------------------------|---------------------------------------------------------------------------------------------------------------------------------------------------------------------------------------|
| 1.Product Name    | 5 panels 3d embroidery baseball sports distressed trucker caps                       |                                                                                                                                                                                       |
|                   |                                                                                      |                                                                                                                                                                                       |
| 2.Shape           | constructed                                                                          | Unconstructed or any other design or shape                                                                                                                                            |
| 3.Material        | custom                                                                               | Other material: BIO-washed cotton, heavy weight brushed cotton, pigment dyed, Canvas, Polyester, Acrylic and etc                                                                      |
|                   |                                                                                      |                                                                                                                                                                                       |
| 4.Back Closure    | custom                                                                               | leather back strap with brass, plastic buckle, metal buckle, elastic, self-fabric back strap with metal buckle etc. And other kinds of back strap closure depend on your requirments. |
| 5.Visor           | Flat                                                                                 | Soft or Hard Pre-curved                                                                                                                                                               |
| 6.Color           | Custom color                                                                         | Standard color available(special colors available on request, based on pantone color card)                                                                                            |
| 7.Size            | 58cm                                                                                 | Normally,48cm-55cm for kids,56cm-60cm for adults                                                                                                                                      |
| 8.Logo            | 3D<br>embroidery                                                                     | Printing, Heat transfer printing, Applique Embroidery, 3D embroidery leather patch, woven patch, metal patch, felt applique etc.                                                      |
| 9.MOQ             | 25pcs/color/design                                                                   |                                                                                                                                                                                       |
| 10.Carton Size    | 62cm*48cm*36cm                                                                       |                                                                                                                                                                                       |
| 11.Packing        | 25pcs/polybag/inner box,4 inner boxes/carton,100pcs/carton                           |                                                                                                                                                                                       |
|                   | 20" Container can contain 60,000pcs approximately                                    |                                                                                                                                                                                       |
|                   | 40" Container can contain 12,000pcs approximately                                    |                                                                                                                                                                                       |
|                   | 40" High Container can contain 13,000pcs approximately                               |                                                                                                                                                                                       |
| 12.Price Term     | FOB                                                                                  | Basic price offer depends on final cap's quantity and quality                                                                                                                         |
| 13.Shipping Metho | d By sea or by ai                                                                    | r or express                                                                                                                                                                          |
| 14.Payment Terms  | T/T,L/C,Western Union,Paypal etc.                                                    |                                                                                                                                                                                       |
|                   |                                                                                      |                                                                                                                                                                                       |
| 15.Sample time    | $4\sim$ 7 days after we receive your sample fee                                      |                                                                                                                                                                                       |
| 16.Sample fee     | USD 30-50\$ for per piece. we will return the sample fee to you once you place order |                                                                                                                                                                                       |
|                   |                                                                                      |                                                                                                                                                                                       |

# **ABOUT US**

#### **COMPANY PROFILE**

Aung Crown Caps & Hats Industrial Ltd is one of the fastest growing manufacturers in hat chain. We focus on street style hat chain, such as snapback, 5 panels, baseballhats, knitted hats, and named just less.with years' experiences in hats producing, we also have distinctive view on the international trends, which will definitely help you in construction of designing.

# OUR FINAL GOAL

Sticking to build a harmony atmosphere with customers and help expand their brands.