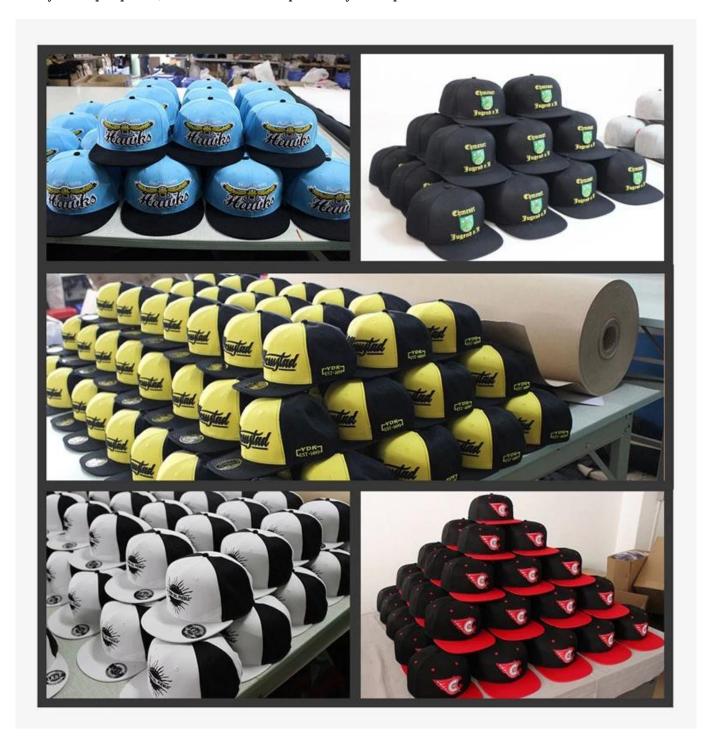

#### **OUR PRODUCTION**

Owning more than 162 workers with 7 workers from purchasing, tailoring, sewing, embroidery, QC to final packing department, our productivity can be as high as 260000 pcs per month.

#### **OUR PRODUCTS**

Neat and vivid embroidery shows your logo brand outstanding, variety of logo doing methods to make sure your caps special, skilled craftmanship makes your caps looks like artwork.