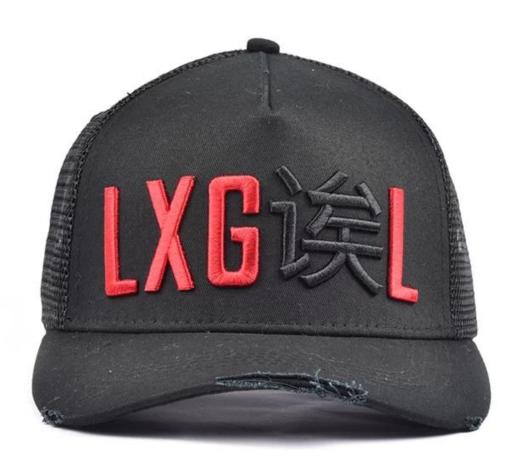

|                                                                                                                                                                                       |
| 16.Sample fee     | USD 30-50\$ for per piece. we will return the sample fee to you once you place order |                                                                                                                                                                                       |
|                   |                                                                                      |                                                                                                                                                                                       |







Other snapback cap(sports distressed trucker caps) models you may like



# **ABOUT US**

# **AUNG CROWN®**

#### **COMPANY PROFILE**

Aung Crown Caps & Hats Industrial Ltd is one of the fastest growing manufacturers in hat chain. We focus on street style hat chain, such as snapback, 5 panels, baseballhats, knitted hats, and named just less.with years' experiences in hats producing, we also have distinctive view on the international trends, which will definitely help you in construction of designing.

It is our promise to offer our clients excellent service with competative price, high quality and punctual delivery time to get mutualbenefits together.



# OUR FINAL GOAL

Sticking to build a harmony atmosphere with customers and help expand their brands.

# **OUR TEAM**

Mestering pr