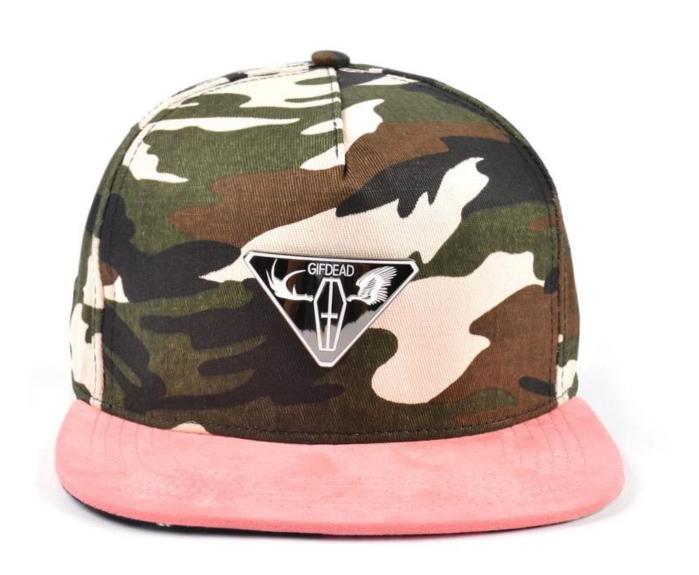

# product description

| Item        | 5 panel suede brim camo metal logo snapback hat   |
|-------------|---------------------------------------------------|
| logo        | metal badgey / custom logo                        |
| Material    | Corduroy / custom fabric                          |
| Payment     | Paypal / Secure Payment / T/T etc.                |
| Sample time | 3-5 work days                                     |
| MOQ         | 50 pcs                                            |
| Sex         | Unisex                                            |
| Color       | Custom color                                      |
| Size        | One size fit                                      |
| Closure     | Plastic buckle / Leather strap / Nylon Strap etc. |