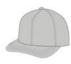

# product description

| Item        | 5 panel suede brim camo metal logo snapback hat   |
|-------------|---------------------------------------------------|
| logo        | metal badgey / custom logo                        |
| Material    | Corduroy / custom fabric                          |
| Payment     | Paypal / Secure Payment / T/T etc.                |
| Sample time | 3-5 work days                                     |
| MOQ         | 50 pcs                                            |
| Sex         | Unisex                                            |
| Color       | Custom color                                      |
| Size        | One size fit                                      |
| Closure     | Plastic buckle / Leather strap / Nylon Strap etc. |