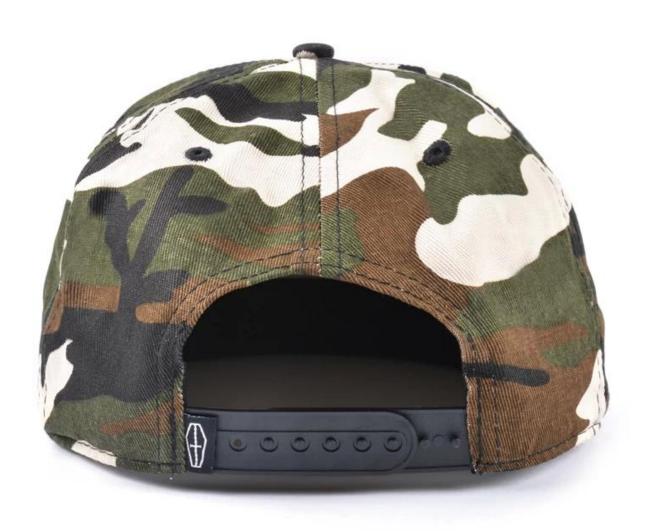

# product description

| Item        | 5 panel suede brim camo metal logo snapback hat   |
|-------------|---------------------------------------------------|
| logo        | metal badgey / custom logo                        |
| Material    | Corduroy / custom fabric                          |
| Payment     | Paypal / Secure Payment / T/T etc.                |
| Sample time | 3-5 work days                                     |
| MOQ         | 50 pcs                                            |
| Sex         | Unisex                                            |
| Color       | Custom color                                      |
| Size        | One size fit                                      |
| Closure     | Plastic buckle / Leather strap / Nylon Strap etc. |

### 4.Back Straps