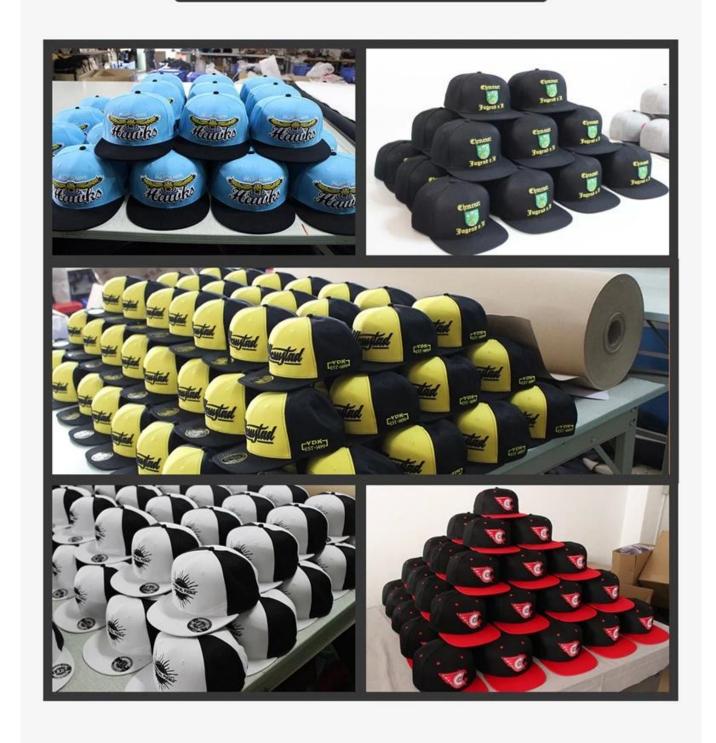

# CUSTOM HEADWEAR

#### SELECT YOUR STYLE

SHOWN-STRUCTURED 6 PANEL | FLAT BILL ACRYLIC | WOVEN LABELT

SUEDE/3D EMBROIDERY

SHOWN-STRUCTURED 6PANEL | FLAT BILL ACRYLIC | LEAHTER LABEL

SHOWN STRUCTURED 6 PANEL FLAT BILL 100% POLYESTER 3D EMBROIDERED