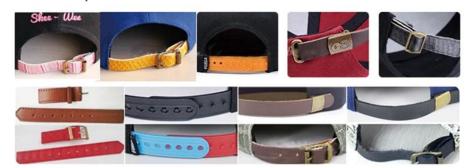

**Our Services**

- 1.Our own factory with more than 16 years experience.
- 2. Strict QC system, 100% in line inspection and final inspectionbefore shipment for every order.
- 3. Own design team can help you develop all your new ideas.
- 4. High quality product & reasonable price.
- 5. On time delivery & responsible after-sale.

Customize your hat with your branding or artwork. Choose from any of the following branding options and get creative with your design.

#### 1.Logo Choice



3D EMBROIDERY



2D EMBROIDERY



WOVEN KABEK PATCH/ PRINT LABEL PATCH



WOVEN LABEL



WOVEN PATCH



LEATHER PATCH



SCREEN PRINTING



HEAT PRESS



APPLIQUE WITH TOWEL



PRINT CORK PATCH



METAL BADGE



SUBLIMATION

#### 2.Peaks

























### 3.Inner tape











### 4.Back Straps



# CUSTOM HEADWEAR

# PICK THE FABRICS/ MATERIALS

Our custom hats can be made from many different fabrics or blends Select the materials that bes t fit your style and design.



#### COTTON CANVAS

Strong, rough, tightly woven cotton fabric



#### NYLON

Tough lightweight synthetic fiber based fabric, durable and flexible



#### CORDUROY

Thick cotton fabric with velvety ribs



#### SUEDE

Soft leather with a napped exterior surface



#### FOAM

Soft porous material commonly used for sublimation or heat press.



COTTON TWILL

Cotton fabric woven with diagonal parallel ridges



#### MELTON WOOL

Fine, soft, curly fabric with a distinct texture, look and feel



#### DENIM

Ultra-thick cotton twill patterned fabric. Same material as blue jeans



#### ACRYLIC

Synthetic fiber based f