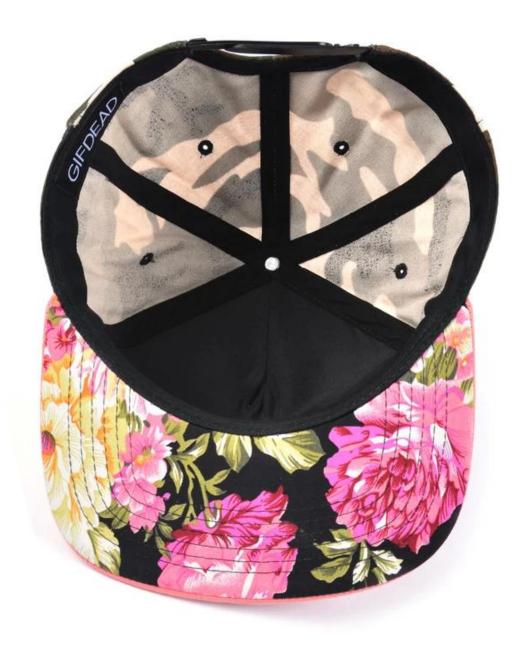

# product description

| Item        | 5 panel suede brim camo metal logo snapback hat   |
|-------------|---------------------------------------------------|
| logo        | metal badgey / custom logo                        |
| Material    | Corduroy / custom fabric                          |
| Payment     | Paypal / Secure Payment / T/T etc.                |
| Sample time | 3-5 work days                                     |
| MOQ         | 50 pcs                                            |
| Sex         | Unisex                                            |
| Color       | Custom color                                      |
| Size        | One size fit                                      |
| Closure     | Plastic buckle / Leather strap / Nylon Strap etc. |

### 3.Inner tape