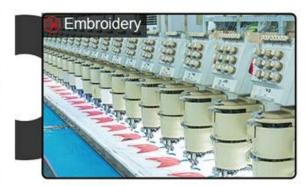

#### Exquisite three-dimensional embroidery process

- 1: Three-dimensional embroidery, the edge line is clear and burr-free
- 2: Double-layer superimposed embroidery technology, exquisite and quality