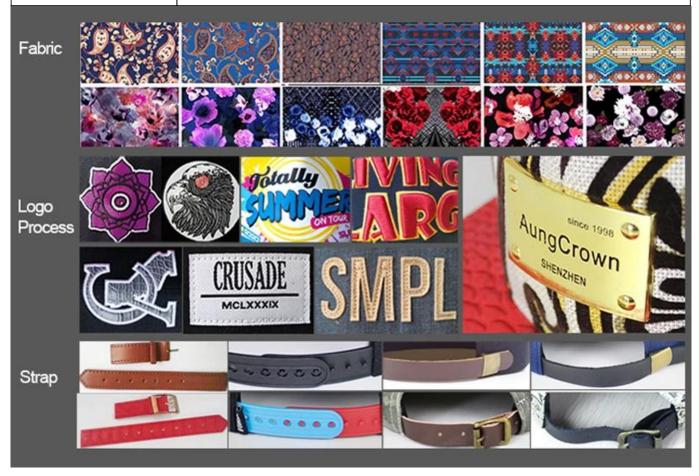

| Item                                           | optional                                                                                                                                                                           |                                                                     |
|------------------------------------------------|------------------------------------------------------------------------------------------------------------------------------------------------------------------------------------|---------------------------------------------------------------------|
| 2.Shape                                        | Unconstructed or any other design or shape                                                                                                                                         |                                                                     |
| 3.Material                                     | Other material: BIO-washed cotton, heavy weight brushed cotton, pigment dyed, Canvas, Polyester, Acrylic and etc                                                                   |                                                                     |
| 4.Back Closure                                 | Brass, Plastic, Velcro, Metal buckle, elastic. And any kind of back strap closure                                                                                                  |                                                                     |
| 5.Visor                                        | Soft or Hard Pre-curved                                                                                                                                                            |                                                                     |
| 6.Color                                        | Solid colors: Forest, Mustard, Charcoal, Royal, Grape, Blue, Orange,<br>White and Khaki, ETC.<br>Two toned crown/bill colors:<br>Khaki/Charcoal, Khaki/Blue, and Khaki/Green, ETC. |                                                                     |
| 7.Size                                         | Normally,48cm-55cm for kids,56cm-60cm for adults,                                                                                                                                  |                                                                     |
| 8.Logo                                         | Printing, Heat transfer printing, Appliqué Embroidery, 3D embroidery etc.                                                                                                          |                                                                     |
| 9.MOQ                                          | 50 pcs                                                                                                                                                                             |                                                                     |
| 11.Packing                                     | 25pcs/polybag,100pcs/carton                                                                                                                                                        |                                                                     |
|                                                | 20" Container can contain 60,000pcs approximately                                                                                                                                  |                                                                     |
|                                                | 40" Container can contain 12,000pcs approximately                                                                                                                                  |                                                                     |
|                                                | 40" High                                                                                                                                                                           | Container can contain 13,000pcs approximately                       |
| 12.Price Term                                  | FOB                                                                                                                                                                                | Basic price offer depends on final cap's quantity and quality       |
| 13.Shipping Method By sea or by air or express |                                                                                                                                                                                    |                                                                     |
| 14.Payment Terms                               | T/T,L/C,Western Union□Paypal.                                                                                                                                                      |                                                                     |
| 15.Sample time                                 | 4~7 days after we receive your sample fee                                                                                                                                          |                                                                     |
| 16.Sample fee                                  | USD30 for per piece. we will return the sample fee to you once you place order                                                                                                     |                                                                     |
| 17.Production Lead Time                        |                                                                                                                                                                                    | 15~20 days approx after your confirmation to pre-production samples |