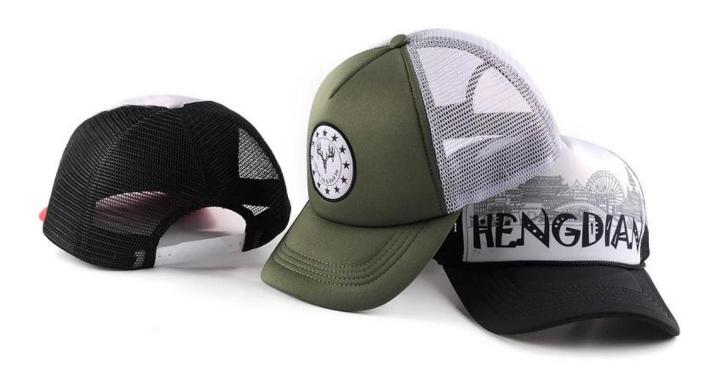

|                                                                                                                                                                                       |
| 15.Sample<br>time     | 4~7 days after we receive your sample fee                                            |                                                                                                                                                                                       |
| 16.Sample<br>fee      | USD 30-50\$ for per piece. we will return the sample fee to you once you place order |                                                                                                                                                                                       |







Other trucker cap models you may like



## why choose us?

1. Branded Quality

The best 3D embroidery you ever image

The best Stitching work you ever seen

The best Head-Fit you ever found

- $2.\ 25 pcs\ order\ accepted\ to\ do\ your\ own\ style/logo\ caps$
- 3. We not only doing caps, but High-Street culture.
- 4. We not just making caps, but supplying a package of from designing to products advertising solutions.
- 5. Any brand we made is ours, we care it and concern it.
- 6. Any problems happened is ours, we take it and kill it.



- 25 PIECES MINIMUM PER STYLE
- INTERIOR BRANDED LABEL INCLUDED
- FREE ARTWORK PORTFOLIOS
- 4-6 WEEK TURN AROUNDS
- COMPLETELY CUSTOM FROM THE GROUND UP



3D EMBROIDERY



2D EMBROIDERY



WOVEN KABEK PATCH/ PRINT LABEL PATCH



WOVEN LABEL



WOVEN P