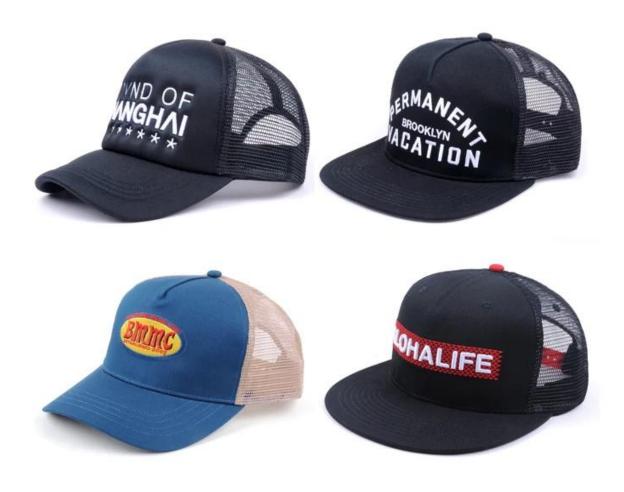

|
| 15.Sample<br>time     | 4~7 days after we receive your sample fee                                            |                                                                                                                                                                                       |
| 16.Sample<br>fee      | USD 30-50\$ for per piece. we will return the sample fee to you once you place order |                                                                                                                                                                                       |







Other trucker cap models you may like



## why choose us?

1. Branded Quality

The best 3D embroidery you ever image

The best Stitching work you ever seen

The best Head-Fit you ever found

- $2.\ 25 pcs\ order\ accepted\ to\ do\ your\ own\ style/logo\ caps$
- 3. We not only doing caps, but High-Street culture.
- 4. We not just making caps, but supplying a package of from designing to products advertising solutions.
- 5. Any brand we made is ours, we care it and concern it.
- 6. Any problems happened is ours, we take it and kill it.



- 25 PIECES MINIMUM PER STYLE
- INTERIOR BRANDED LABEL INCLUDED
- FREE ARTWORK PORTFOLIOS
- 4-6 WEEK TURN AROUNDS
- COMPLETELY CUSTOM FROM THE GROUND UP



3D EMBROIDERY



2D EMBROIDERY



WOVEN KABEK PATCH/ PRINT LABEL PATCH



WOVEN LABEL



WOVEN PATCH



LEATHER PATCH



SCREEN PRINTING