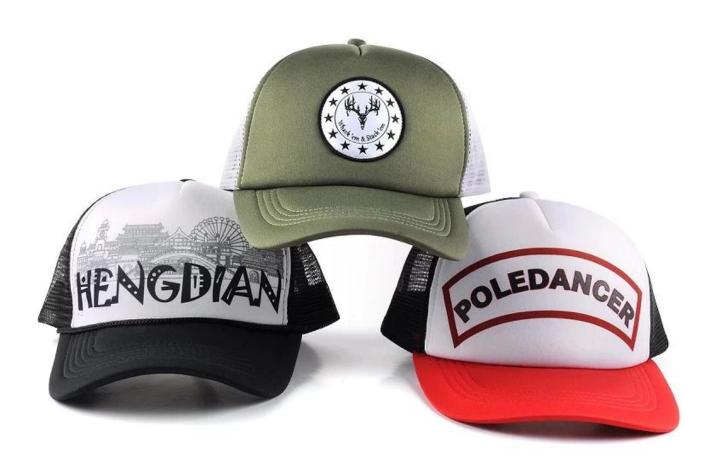

## first let's listen what our customer say about our products 5 panel printed logo foam mesh trucker cap

The significant difference is, the side/back is made of mesh, either flat bill or curved bill. Wind can flow through to make you very cool! And it is lightweight! First starts with foam front styles with printing logo, now it is also using the cotton, canvas or floral front with various logo styles such as embroidery, patch....

Also good for promotion in the some activities or events!

|                       | <del>, *                                     </del>                                  | In the some activities of events!                                                                                                                                                     |
|-----------------------|--------------------------------------------------------------------------------------|---------------------------------------------------------------------------------------------------------------------------------------------------------------------------------------|
| Item                  | content                                                                              | optional                                                                                                                                                                              |
| 1.Product<br>Name     | 5 panel printed logo foam mesh trucker cap                                           |                                                                                                                                                                                       |
| 2.Shape               | constructed                                                                          | Unconstructed or any other design or shape                                                                                                                                            |
| 3.Material            | custom                                                                               | Other material: BIO-washed cotton, heavy weight brushed cotton, pigment dyed, Canvas, Polyester, Acrylic and etc                                                                      |
| 4.Back<br>Closure     | custom                                                                               | leather back strap with brass, plastic buckle, metal buckle, elastic, self-fabric back strap with metal buckle etc. And other kinds of back strap closure depend on your requirments. |
| 5.Visor               | Flat                                                                                 | Soft or Hard Pre-curved                                                                                                                                                               |
| 6.Color               | Custom color                                                                         | Standard color available(special colors available on request, based on pantone color card)                                                                                            |
| 7.Size                | 58cm                                                                                 | Normally,48cm-55cm for kids,56cm-60cm for adults                                                                                                                                      |
| 8.Logo                | 3D<br>embroidery                                                                     | Printing, Heat transfer printing, Applique Embroidery, 3D embroidery leather patch, woven patch, metal patch, felt applique etc.                                                      |
| 9.MOQ                 | 25pcs/color/design                                                                   |                                                                                                                                                                                       |
| 10.Carton<br>Size     | 62cm*48cm*36cm                                                                       |                                                                                                                                                                                       |
| 11.Packing            | 25pcs/polybag/inner box,4 inner boxes/carton,100pcs/carton                           |                                                                                                                                                                                       |
|                       | 20" Container can contain 60,000pcs approximately                                    |                                                                                                                                                                                       |
|                       | 40" Container can contain 12,000pcs approximately                                    |                                                                                                                                                                                       |
|                       | 40" High Container can contain 13,000pcs approximately                               |                                                                                                                                                                                       |
| 12.Price<br>Term      | FOB                                                                                  | Basic price offer depends on final cap's quantity and quality                                                                                                                         |
| 13.Shipping<br>Method | By sea or by air or express                                                          |                                                                                                                                                                                       |
| 14.Payment<br>Terms   | T/T,L/C,Western Union,Paypal etc.                                                    |                                                                                                                                                                                       |
| 15.Sample<br>time     | 4~7 days after we receive your sample fee                                            |                                                                                                                                                                                       |
| 16.Sample<br>fee      | USD 30-50\$ for per piece. we will return the sample fee to you once you place order |                                                                                                                                                                                       |