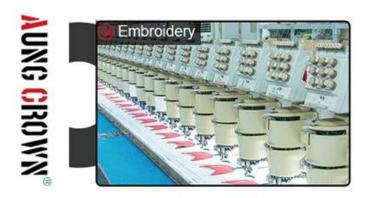

#### Exquisite three-dimensional embroidery process

- 1: Three-dimensional embroidery, the edge line is clear and burr-free
- 2: Double-layer superimposed embroidery technology, exquisite and quality