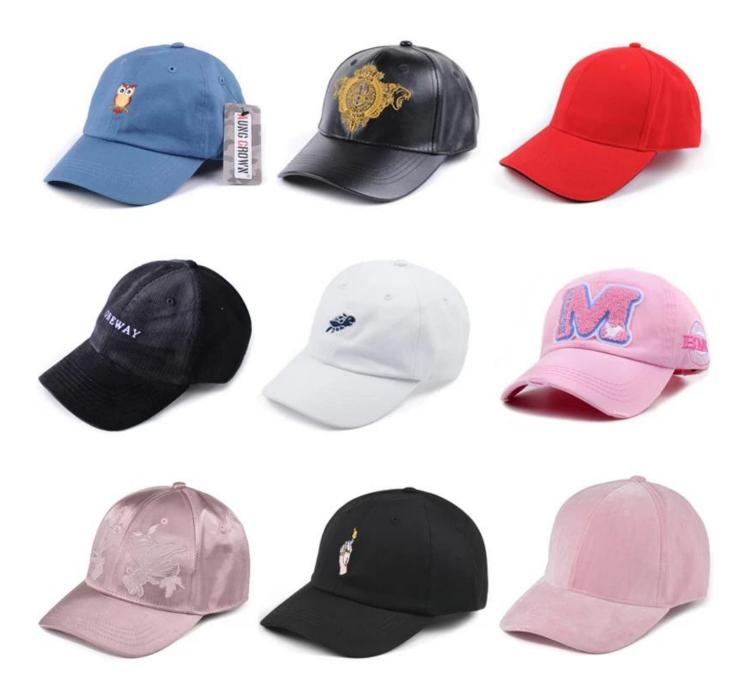

|  |
| 15.Sample time    | 4~7 days after we receive your sample fee                                            |                                                                                                                                                                                       |  |
| 16.Sample fee     | USD 30-50\$ for per piece. we will return the sample fee to you once you place order |                                                                                                                                                                                       |  |







Other baseball cap models you may like



# **ABOUT US**



### COMPANY PROFILE

Aung Crown Caps & Hats Industrial Ltd is one of the fastest growing manufacturers in hat chain. We focus on street style hat chain, such as snapback, 5 panels, baseballhats, knitted hats, and named just less.with years' experiences in hats producing, we also have distinctive view on the international trends,which will definitely help you in construction of designing.

It is our promise to offer our clients excellent service with competative price, high quality and punctual delivery time to get mutualbenefits together.



### OUR FINAL GOAL

Sticking to build a harmony atmosphere with customers and help expand their brands.  $\ensuremath{\mathsf{OUR}}$  TEAM

Mestering professional knowledge of caps production, being good at english understanding, a