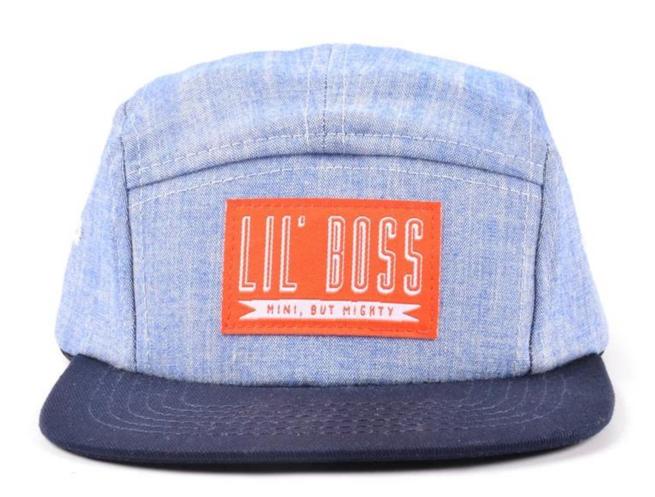

# Exquisitely contoured hat(5 panel hat supplier)

- 1: The hat type is tough and smooth.
- 2: Strict structure, fine workmanship

#### Made of wool-blend fabric

- 1:20% wool, 80% polyester, wool blend fabric
- 2: It has a better profile. The face is half-feeling, soft, fluffy and elastic.
- 3: The wool-blend fabric has a bright spot in the sunlight and the grain is clearer.