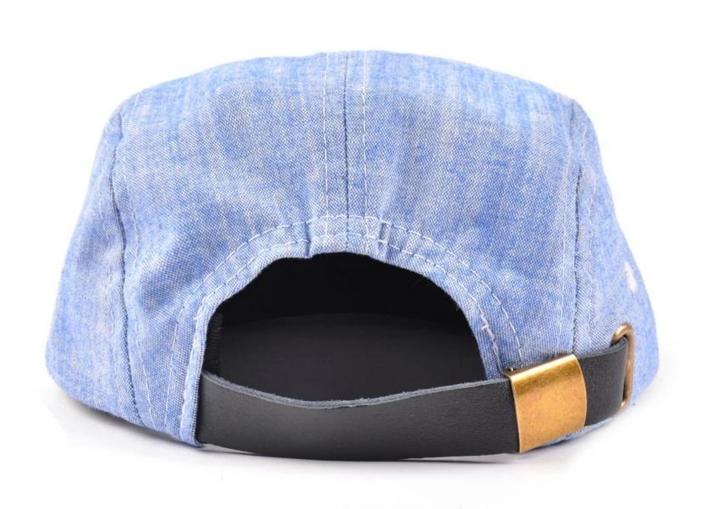

decoration, flashy embellishment, do a good job in every process, and insist on the beauty of craftsmanship. Adhere

to the inner feelings of innocence.

| Item                  | content                                                                              | optional                                                                                                                                                                              |
|-----------------------|--------------------------------------------------------------------------------------|---------------------------------------------------------------------------------------------------------------------------------------------------------------------------------------|
| 1.Product<br>Name     | 5 panel custom hat supplier, 5 panel custom hat company                              |                                                                                                                                                                                       |
| 2.Shape               | constructed                                                                          | Unconstructed or any other design or shape                                                                                                                                            |
| 3.Material            | custom                                                                               | Other material: BIO-washed cotton, heavy weight brushed cotton, pigment dyed, Canvas, Polyester, Acrylic and etc                                                                      |
| 4.Back<br>Closure     | custom                                                                               | leather back strap with brass, plastic buckle, metal buckle, elastic, self-fabric back strap with metal buckle etc. And other kinds of back strap closure depend on your requirments. |
| 5.Visor               | Flat                                                                                 | Soft or Hard Pre-curved                                                                                                                                                               |
| 6.Color               | Custom color                                                                         | Standard color available(special colors available on request, based on pantone color card)                                                                                            |
| 7.Size                | 58cm                                                                                 | Normally,48cm-55cm for kids,56cm-60cm for adults                                                                                                                                      |
| 8.Logo                | 3D embroidery                                                                        | Printing, Heat transfer printing, Applique Embroidery, 3D embroidery leather patch, woven patch, metal patch, felt applique etc.                                                      |
| 9.MOQ                 | 25pcs/color/design                                                                   |                                                                                                                                                                                       |
| 10.Carton<br>Size     | 62cm*48cm*36cm                                                                       |                                                                                                                                                                                       |
| 11.Packing            | 25pcs/polybag/inner box,4 inner boxes/carton,100pcs/carton                           |                                                                                                                                                                                       |
|                       | 20" Container can contain 60,000pcs approximately                                    |                                                                                                                                                                                       |
|                       | 40" Container can contain 12,000pcs approximately                                    |                                                                                                                                                                                       |
|                       | 40" High Container can contain 13,000pcs approximately                               |                                                                                                                                                                                       |
| 12.Price<br>Term      | FOB                                                                                  | Basic price offer depends on final cap's quantity and quality                                                                                                                         |
| 13.Shipping<br>Method | By sea or by air or express                                                          |                                                                                                                                                                                       |
| 14.Payment<br>Terms   | T/T,L/C,Western Union,Paypal etc.                                                    |                                                                                                                                                                                       |
| 15.Sample time        | 4~7 days after we receive your sample fee                                            |                                                                                                                                                                                       |
| 16.Sample<br>fee      | USD 30-50\$ for per piece. we will return the sample fee to you once you place order |                                                                                                                                                                                       |