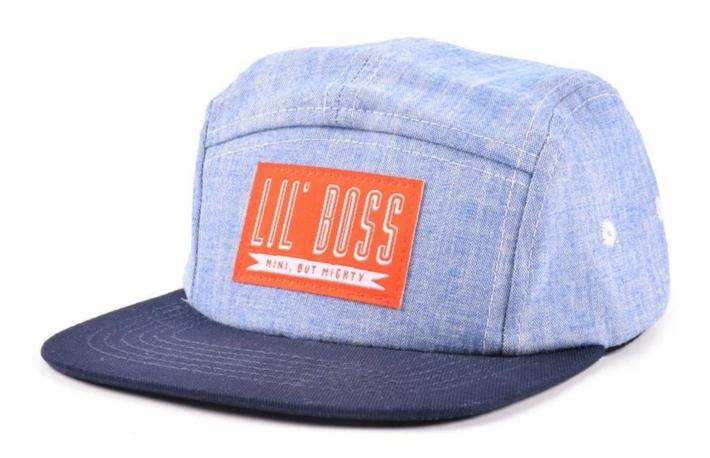

# Exquisitely contoured hat(5 panel hat supplier)

- 1: The hat type is tough and smooth.
- 2: Strict structure, fine workmanship

#### Made of wool-blend fabric

- 1:20% wool, 80% polyester, wool blend fabric
- 2: It has a better profile. The face is half-feeling, soft, fluffy and elastic.
- 3: The wool-blend fabric has a bright spot in the sunlight and the grain is clearer.