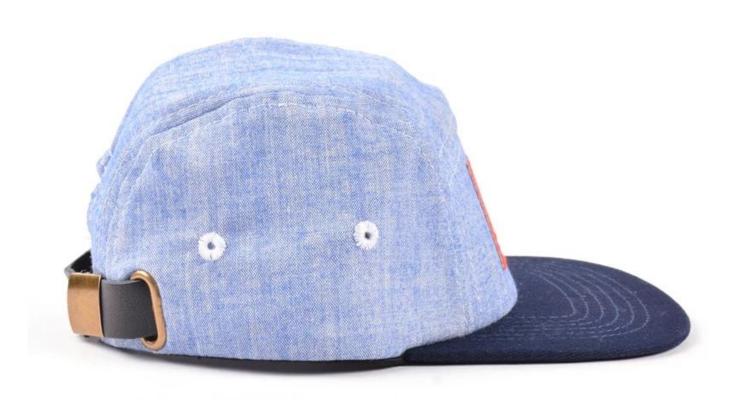

# Exquisitely contoured hat(5 panel hat supplier)

- 1: The hat type is tough and smooth.
- 2: Strict structure, fine workmanship

#### Made of wool-blend fabric

- 1:20% wool, 80% polyester, wool blend fabric
- 2: It has a better profile. The face is half-feeling, soft, fluffy and elastic.
- 3: The wool-blend fabric has a bright spot in the sunlight and the grain is clearer.