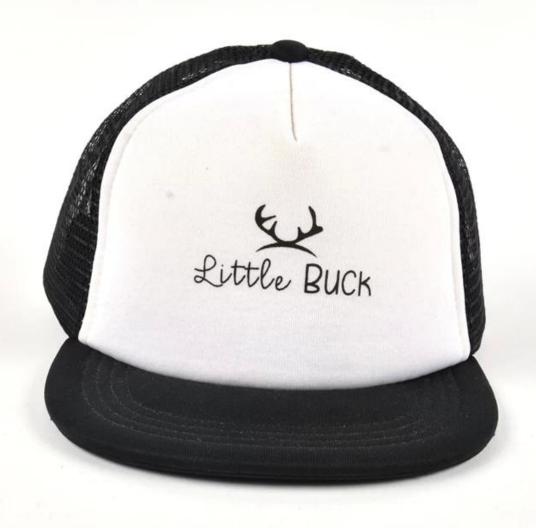

## **Specifications:**

Breathable, comfortable to wear.

Adjustable hook and loop, ensures a comfortable fit.

Type: trucker for babies

Gender: Baby Girl's, Baby Boy's Material: foam and mesh Garment Care: hand wash

Style: FashionAge: 3 months - 3 years

Seasons: Spring, Summer, Fall Occasions: Everyday Life, Shopping, Holidays, Gifts, etc.

Features: - Adjustable hook and line, breathable, fun design Hat circumference: 47 cm - 52 cm / 18.50 "- 20.47" (Approx.)