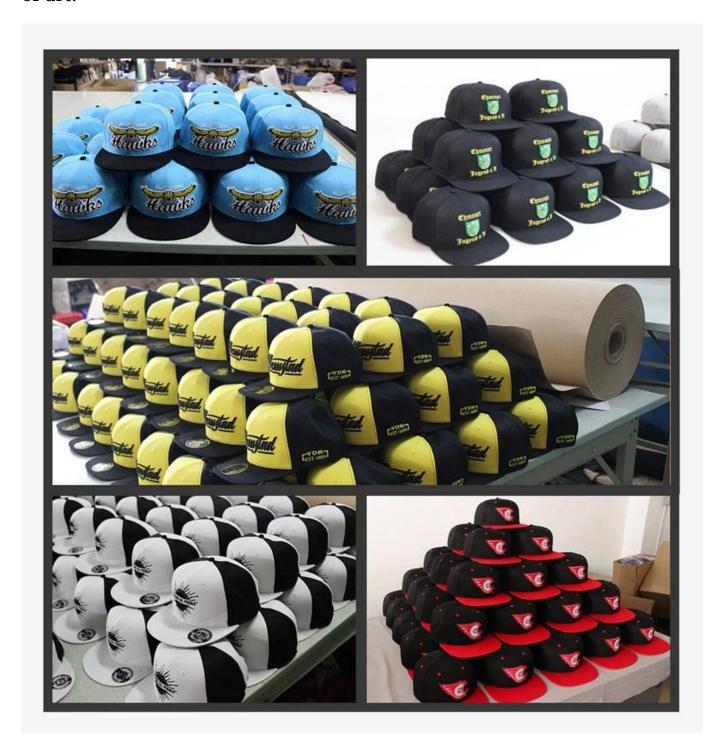

OUR PRODUCTION

Owning more than 162 employees with 7 employees from purchasing,

customization, sewing, embroidery, QC to the final packaging department, our productivity can reach up to 260000 pieces per month. OUR PRODUCTS

Neat and vibrant embroidery shows that your logo brand is extraordinary and that different methods for the logo are used to ensure that your caps are a special, skilled craftsmanship that makes your caps look like a work of art.