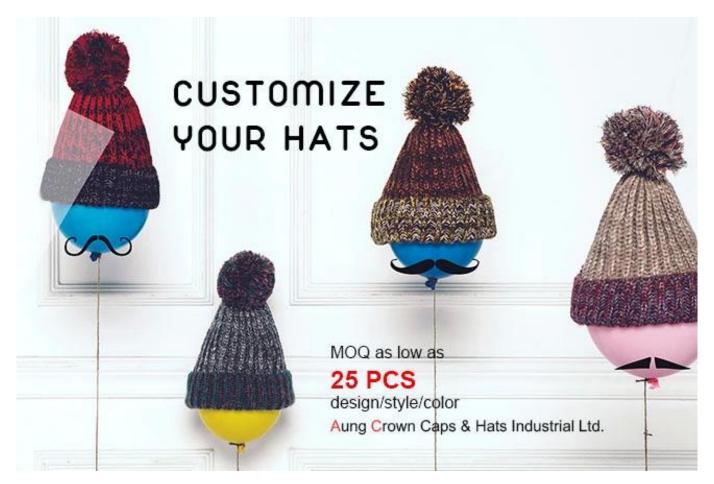

#### 3d embroidery winter caps pom pom beanies

First let's listen what our customer say about our products.

| Item              | content                                   | optional                                                                                                                                                                              |
|-------------------|-------------------------------------------|---------------------------------------------------------------------------------------------------------------------------------------------------------------------------------------|
| 1.Product<br>Name | 3d embroidery winter caps pom pom beanies |                                                                                                                                                                                       |
| 2.Shape           | constructed                               | Unconstructed or any other design or shape                                                                                                                                            |
| 3.Material        | custom                                    | Other material: BIO-washed cotton, heavy weight brushed cotton, pigment dyed, Canvas, Polyester, Acrylic and etc                                                                      |
| 4.Back<br>Closure | custom                                    | leather back strap with brass, plastic buckle, metal buckle, elastic, self-fabric back strap with metal buckle etc. And other kinds of back strap closure depend on your requirments. |
| 5.Visor           | Flat                                      | Soft or Hard Pre-curved                                                                                                                                                               |
| 6.Color           | Custom color                              | Standard color available(special colors available on request, based on pantone color card)                                                                                            |
| 7.Size            | 58cm                                      | Normally,48cm-55cm for kids,56cm-60cm for adults                                                                                                                                      |
| 8.Logo            | 3D embroidery                             | Printing, Heat transfer printing, Applique Embroidery, 3D embroidery leather patch, woven patch, metal patch, felt applique etc.                                                      |
| 9.MOQ             | 25pcs/color/design                        |                                                                                                                                                                                       |
| 10.Carton<br>Size | 62cm*48cm*36cm                            |                                                                                                                                                                                       |

| 11.Packing            | 25pcs/polybag/inner box,4 inner boxes/carton,100pcs/carton  20" Container can contain 60,000pcs approximately  40" Container can contain 12,000pcs approximately  40" High Container can contain 13,000pcs approximately |                                                               |  |
|-----------------------|--------------------------------------------------------------------------------------------------------------------------------------------------------------------------------------------------------------------------|---------------------------------------------------------------|--|
| 12.Price<br>Term      | FOB                                                                                                                                                                                                                      | Basic price offer depends on final cap's quantity and quality |  |
| 13.Shipping<br>Method | By sea or by air or express                                                                                                                                                                                              |                                                               |  |
| 14.Payment<br>Terms   | T/T,L/C,Western Union,Paypal etc.                                                                                                                                                                                        |                                                               |  |
| 15.Sample time        | 4~7 days after we receive your sample fee                                                                                                                                                                                |                                                               |  |
| 16.Sample<br>fee      | USD 30-50\$ for per piece. we will return the sample fee to you once you place order                                                                                                                                     |                                                               |  |