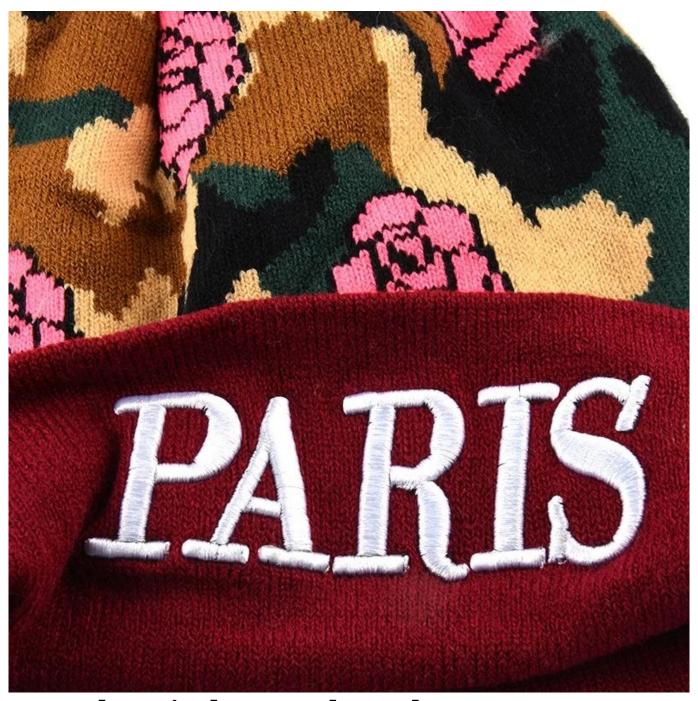

# Exquisite three-dimensional embroidery process

- 1: Three-dimensional embroidery, the edge line is clear and burr-free
- 2: Double-layer superimposed embroidery technology, exquisite and quality

### In-cap brand imprint

Special brand printing and woven labels in the hat will bring you more quality and see the truth in the details.