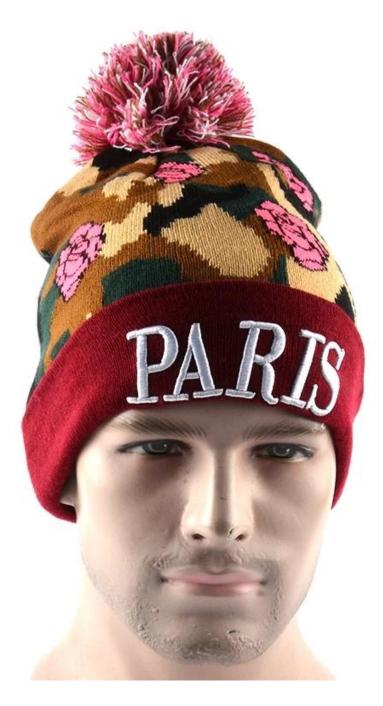

## Exquisitely contoured hat(design logo winter caps beanies winter)

- 1: The hat type is tough and smooth.
- 2: Strict structure, fine workmanship

# Exquisite three-dimensional embroidery process

- 1: Three-dimensional embroidery, the edge line is clear and burr-free
- 2: Double-layer superimposed embroidery technology, exquisite and quality