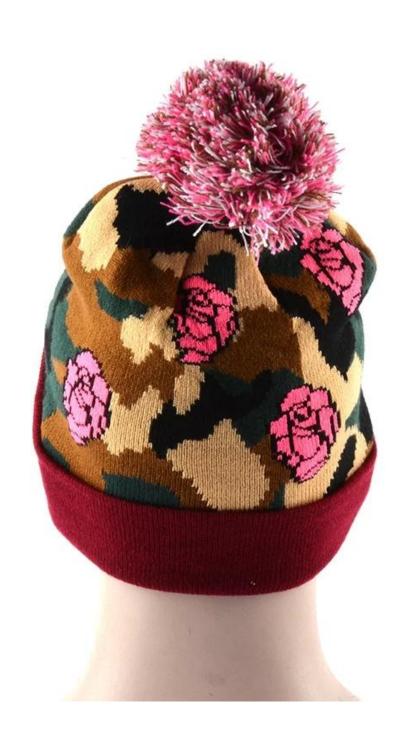

## Exquisitely contoured hat(design logo winter caps beanies winter)

- 1: The hat type is tough and smooth.
- 2: Strict structure, fine workmanship

# Exquisite three-dimensional embroidery process

- 1: Three-dimensional embroidery, the edge line is clear and burr-free
- 2: Double-layer superimposed embroidery technology, exquisite and quality