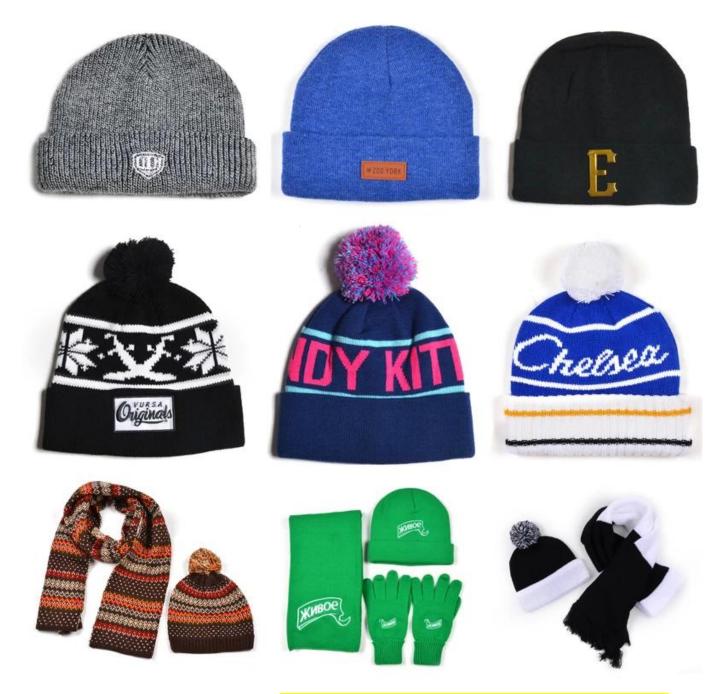

#### 3d embroidery winter caps pom pom beanies

First let's listen what our customer say about our products.

| Item              | content                                   | optional                                                                                                                                                                              |
|-------------------|-------------------------------------------|---------------------------------------------------------------------------------------------------------------------------------------------------------------------------------------|
| 1.Product<br>Name | 3d embroidery winter caps pom pom beanies |                                                                                                                                                                                       |
| 2.Shape           | constructed                               | Unconstructed or any other design or shape                                                                                                                                            |
| 3.Material        | custom                                    | Other material: BIO-washed cotton, heavy weight brushed cotton, pigment dyed, Canvas, Polyester, Acrylic and etc                                                                      |
| 4.Back<br>Closure | custom                                    | leather back strap with brass, plastic buckle, metal buckle, elastic, self-fabric back strap with metal buckle etc. And other kinds of back strap closure depend on your requirments. |
| 5.Visor           | Flat                                      | Soft or Hard Pre-curved                                                                                                                                                               |
| 6.Color           | Custom color                              | Standard color available(special colors available on request, based on pantone color card)                                                                                            |
| 7.Size            | 58cm                                      | Normally,48cm-55cm for kids,56cm-60cm for adults                                                                                                                                      |
| 8.Logo            | 3D embroidery                             | Printing, Heat transfer printing, Applique Embroidery, 3D embroidery leather patch, woven patch, metal patch, felt applique etc.                                                      |
| 9.MOQ             | 25pcs/color/design                        |                                                                                                                                                                                       |
| 10.Carton<br>Size | 62cm*48cm*36cm                            |                                                                                                                                                                                       |

more beanie hats styles, please contact us now