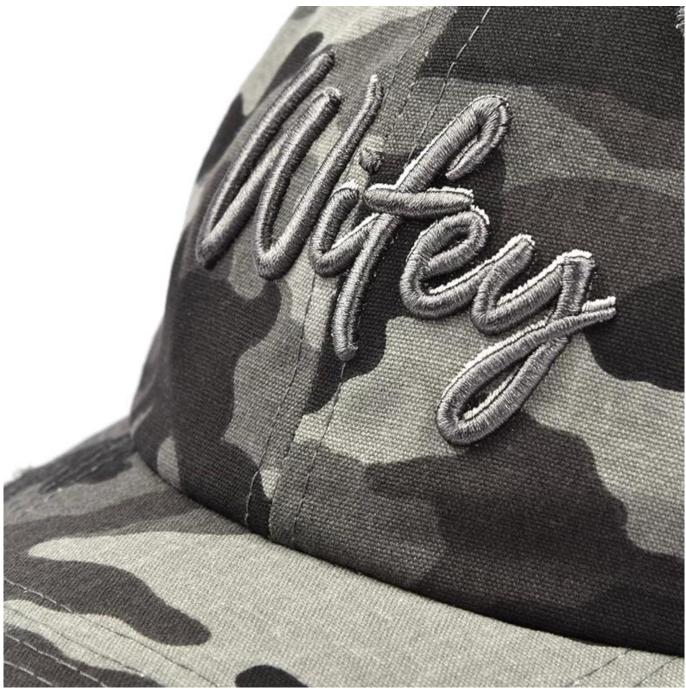

## 3d embroidery sports baseball caps camo dad hat First let's listen what our customer say about our products.

Our products are original foreign trade originals, unique styles and exquisite workmanship. Strictly in accordance with the requirements of the European and American markets. All the materials are environmentally friendly and will not harm the skin. Please feel free to customize.

| 1.Item                  | optional                                                                                                                                                                           |                                                                        |
|-------------------------|------------------------------------------------------------------------------------------------------------------------------------------------------------------------------------|------------------------------------------------------------------------|
| 2.Shape                 | 3d embroidery sports baseball caps camo dad hat                                                                                                                                    |                                                                        |
| 3.Material              | Other material: BIO-washed cotton, heavy weight brushed cotton, pigment dyed, Canvas, Polyester, Acrylic and etc                                                                   |                                                                        |
| 4.Back Closure          | Brass, Plastic, Velcro, Metal buckle, elastic. And any kind of back strap closure                                                                                                  |                                                                        |
| 5.Visor                 | Soft or Hard Pre-curved                                                                                                                                                            |                                                                        |
| 6.Color                 | Solid colors: Forest, Mustard, Charcoal, Royal, Grape, Blue, Orange,<br>White and Khaki, ETC.<br>Two toned crown/bill colors:<br>Khaki/Charcoal, Khaki/Blue, and Khaki/Green, ETC. |                                                                        |
| 7.Size                  | Normally,48cm-55cm for kids,56cm-60cm for adults,                                                                                                                                  |                                                                        |
| 8.Logo                  | Printing, Heat transfer printing, Appliqué Embroidery, 3D embroidery etc.                                                                                                          |                                                                        |
| 9.MOQ                   | 50 pcs                                                                                                                                                                             |                                                                        |
| 11.Packing              | 25pcs/polybag,100pcs/carton                                                                                                                                                        |                                                                        |
|                         | 20" Container can contain 60,000pcs approximately                                                                                                                                  |                                                                        |
|                         | 40" Container can contain 12,000pcs approximately                                                                                                                                  |                                                                        |
|                         | 40" High Container can contain 13,000pcs approximately                                                                                                                             |                                                                        |
| 12.Price Term           | FOB                                                                                                                                                                                | Basic price offer depends on final cap's<br>quantity and quality       |
| 13.Shipping Method      | By sea or by air or express                                                                                                                                                        |                                                                        |
| 14.Payment Terms        | T/T,L/C,Western Union[]Paypal.                                                                                                                                                     |                                                                        |
| 15.Sample time          | 4~7 days after we receive your sample fee                                                                                                                                          |                                                                        |
| 16.Sample fee           | USD30 for per piece. we will return the sample fee to you once you place order                                                                                                     |                                                                        |
| 17.Production Lead Time |                                                                                                                                                                                    | 15~20 days approx after your confirmation<br>to pre-production samples |