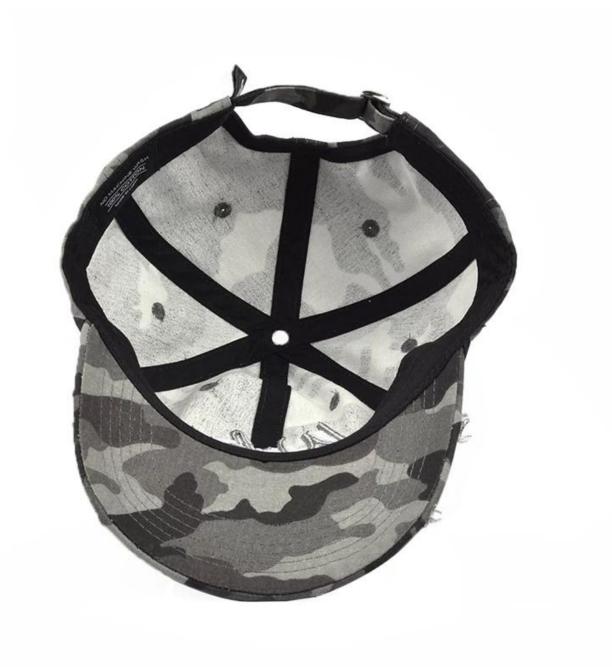

## 3d embroidery sports baseball caps camo dad hat First let's listen what our customer say about our products.

Our products are original foreign trade originals, unique styles and exquisite workmanship. Strictly in accordance with the requirements of the European and American markets. All the materials are environmentally friendly and will not harm the skin. Please feel free to customize.

| 1.Item                  | optional                                                                                                                                                                           |                                                                        |
|-------------------------|------------------------------------------------------------------------------------------------------------------------------------------------------------------------------------|------------------------------------------------------------------------|
| 2.Shape                 | 3d embroidery sports baseball caps camo dad hat                                                                                                                                    |                                                                        |
| 3.Material              | Other material: BIO-washed cotton, heavy weight brushed cotton, pigment dyed, Canvas, Polyester, Acrylic and etc                                                                   |                                                                        |
| 4.Back Closure          | Brass, Plastic, Velcro, Metal buckle, elastic. And any kind of back strap closure                                                                                                  |                                                                        |
| 5.Visor                 | Soft or Hard Pre-curved                                                                                                                                                            |                                                                        |
| 6.Color                 | Solid colors: Forest, Mustard, Charcoal, Royal, Grape, Blue, Orange,<br>White and Khaki, ETC.<br>Two toned crown/bill colors:<br>Khaki/Charcoal, Khaki/Blue, and Khaki/Green, ETC. |                                                                        |
| 7.Size                  | Normally,48cm-55cm for kids,56cm-60cm for adults,                                                                                                                                  |                                                                        |
| 8.Logo                  | Printing, Heat transfer printing, Appliqué Embroidery, 3D embroidery etc.                                                                                                          |                                                                        |
| 9.MOQ                   | 50 pcs                                                                                                                                                                             |                                                                        |
| 11.Packing              | 25pcs/polybag,100pcs/carton                                                                                                                                                        |                                                                        |
|                         | 20" Container can contain 60,000pcs approximately                                                                                                                                  |                                                                        |
|                         | 40" Container can contain 12,000pcs approximately                                                                                                                                  |                                                                        |
|                         | 40" High Container can contain 13,000pcs approximately                                                                                                                             |                                                                        |
| 12.Price Term           | FOB                                                                                                                                                                                | Basic price offer depends on final cap's<br>quantity and quality       |
| 13.Shipping Method      | By sea or by air or express                                                                                                                                                        |                                                                        |
| 14.Payment Terms        | T/T,L/C,Western Union[]Paypal.                                                                                                                                                     |                                                                        |
| 15.Sample time          | 4~7 days after we receive your sample fee                                                                                                                                          |                                                                        |
| 16.Sample fee           | USD30 for per piece. we will return the sample fee to you once you place order                                                                                                     |                                                                        |
| 17.Production Lead Time |                                                                                                                                                                                    | 15~20 days approx after your confirmation<br>to pre-production samples |