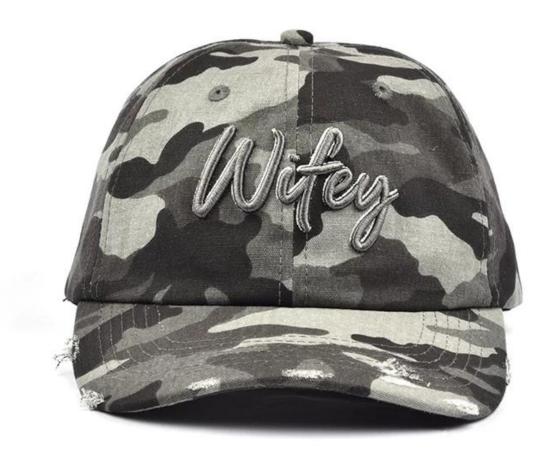

## 3d embroidery sports baseball caps camo dad hat First let's listen what our customer say about our products.

Our products are original foreign trade originals, unique styles and exquisite workmanship. Strictly in accordance with the requirements of the European and American markets. All the materials are environmentally friendly and will not harm the skin. Please feel free to customize.

| 1.Item                  | optional                                                                                                                                                                           |                                                                        |
|-------------------------|------------------------------------------------------------------------------------------------------------------------------------------------------------------------------------|------------------------------------------------------------------------|
| 2.Shape                 | 3d embroidery sports baseball caps camo dad hat                                                                                                                                    |                                                                        |
| 3.Material              | Other material: BIO-washed cotton, heavy weight brushed cotton, pigment dyed, Canvas, Polyester, Acrylic and etc                                                                   |                                                                        |
| 4.Back Closure          | Brass, Plastic, Velcro, Metal buckle, elastic. And any kind of back strap closure                                                                                                  |                                                                        |
| 5.Visor                 | Soft or Hard Pre-curved                                                                                                                                                            |                                                                        |
| 6.Color                 | Solid colors: Forest, Mustard, Charcoal, Royal, Grape, Blue, Orange,<br>White and Khaki, ETC.<br>Two toned crown/bill colors:<br>Khaki/Charcoal, Khaki/Blue, and Khaki/Green, ETC. |                                                                        |
| 7.Size                  | Normally,48cm-55cm for kids,56cm-60cm for adults,                                                                                                                                  |                                                                        |
| 8.Logo                  | Printing, Heat transfer printing, Appliqué Embroidery, 3D embroidery etc.                                                                                                          |                                                                        |
| 9.MOQ                   | 50 pcs                                                                                                                                                                             |                                                                        |
| 11.Packing              | 25pcs/polybag,100pcs/carton                                                                                                                                                        |                                                                        |
|                         | 20" Container can contain 60,000pcs approximately                                                                                                                                  |                                                                        |
|                         | 40" Container can contain 12,000pcs approximately                                                                                                                                  |                                                                        |
|                         | 40" High Container can contain 13,000pcs approximately                                                                                                                             |                                                                        |
| 12.Price Term           | FOB                                                                                                                                                                                | Basic price offer depends on final cap's<br>quantity and quality       |
| 13.Shipping Method      | By sea or by air or express                                                                                                                                                        |                                                                        |
| 14.Payment Terms        | T/T,L/C,Western Union[]Paypal.                                                                                                                                                     |                                                                        |
| 15.Sample time          | 4~7 days after we receive your sample fee                                                                                                                                          |                                                                        |
| 16.Sample fee           | USD30 for per piece. we will return the sample fee to you once you place order                                                                                                     |                                                                        |
| 17.Production Lead Time |                                                                                                                                                                                    | 15~20 days approx after your confirmation<br>to pre-production samples |