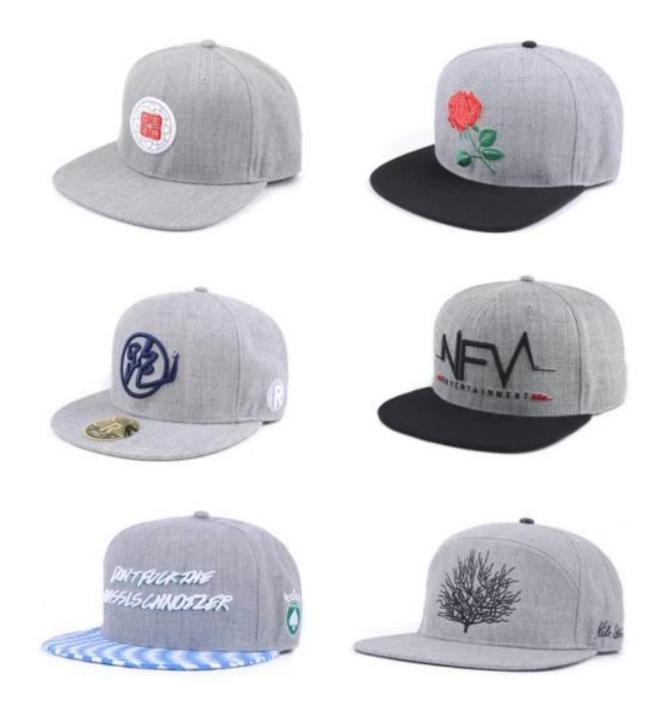

Other snapback approxp(3d embroidery snapback flat brim caps custom design logo)models that you might like