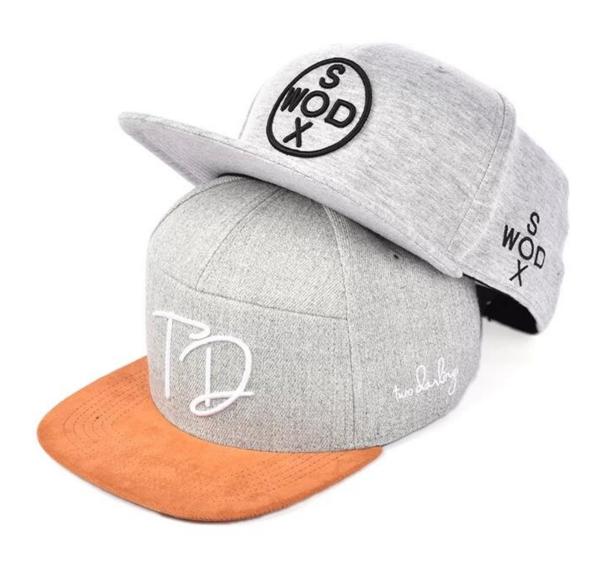

Other snapback approxp(3d embroidery snapback flat brim caps custom design logo)models that you might like