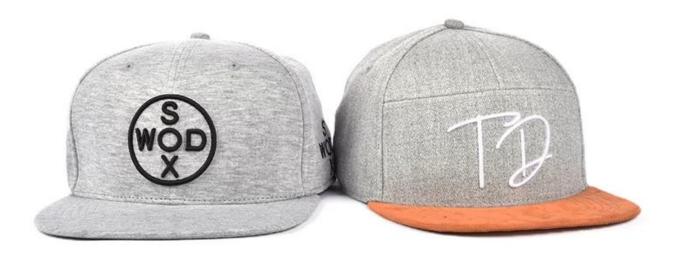

Other snapback approxp(3d embroidery snapback flat brim caps custom design logo)models that you might like