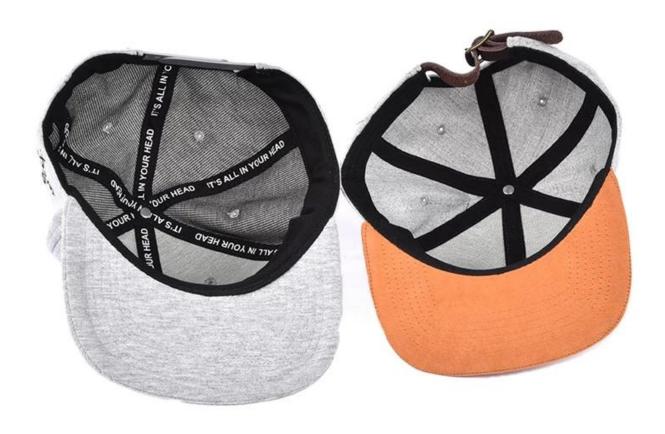

## wait for your positive assessment and thank you for your consideration.

| Style:                  | 3d embroidery snapback flat brim caps custom design logo                                                                                                                                        |
|-------------------------|-------------------------------------------------------------------------------------------------------------------------------------------------------------------------------------------------|
| Form                    | Unconstrued or a different design or other shape.                                                                                                                                               |
| Material:               | Cotton twill, acrylic, polyester, nylon, washed cotton, heavyweight brushed cotton, dyed pigment, canvas ect                                                                                    |
| Logo:                   | Embroidery, printing, heat transfer printing, normal embossing, woven badge, sequins, metal badge, applique, ect.                                                                               |
| Back closure:           | leather belt back with brass, plastic buckle, metal buckle, elastic, back strap with homemade material with metal buckle etc. And other types of closure of the back strap depend on your need. |
| Visor                   | Flat or curved, soft or hard curved.                                                                                                                                                            |
| sweatband:              | Packed (customized)                                                                                                                                                                             |
| eyes:                   | one eye per size (customized)                                                                                                                                                                   |
| Size:                   | Normally, 48cm-55cm for children, 56cm-60cm for adults.                                                                                                                                         |
| colour:                 | Standard color available, special color based on pantone color chart.                                                                                                                           |
| Packing up:             | 25pcs / polybag / inner box, 100pcs / carton (or packing as your requirements)                                                                                                                  |
| MOQ:                    | ≥1pcs                                                                                                                                                                                           |
| Probation:              | 4-7days after we have received your sample fee                                                                                                                                                  |
| Sample price:           | USD 30-50 \$ each. we will return the sample fee to you once you place order.                                                                                                                   |
| Delivery:               | About 30 days after confirmed order or approved sample                                                                                                                                          |
| production<br>Capacity: | 60, 000-120, 000PCS per month                                                                                                                                                                   |