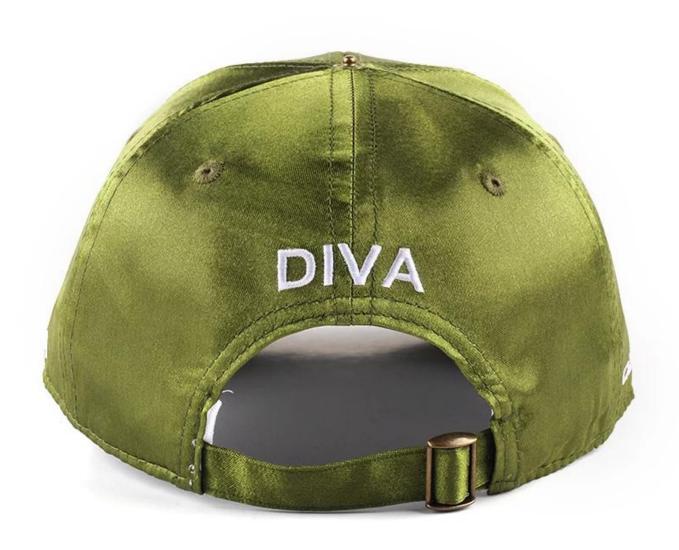

If you like below hats, please tell the item number to the salesman>>>

Customize your hat with your branding or artwork. Choose from any of the following branding options and get creative with your design.