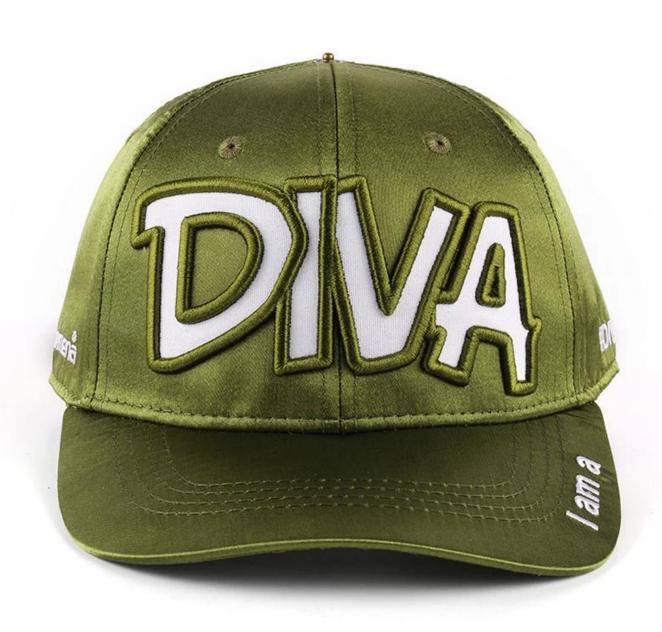

If you like below hats, please tell the item number to the salesman>>>

Customize your hat with your branding or artwork. Choose from any of the following branding options and get creative with your design.