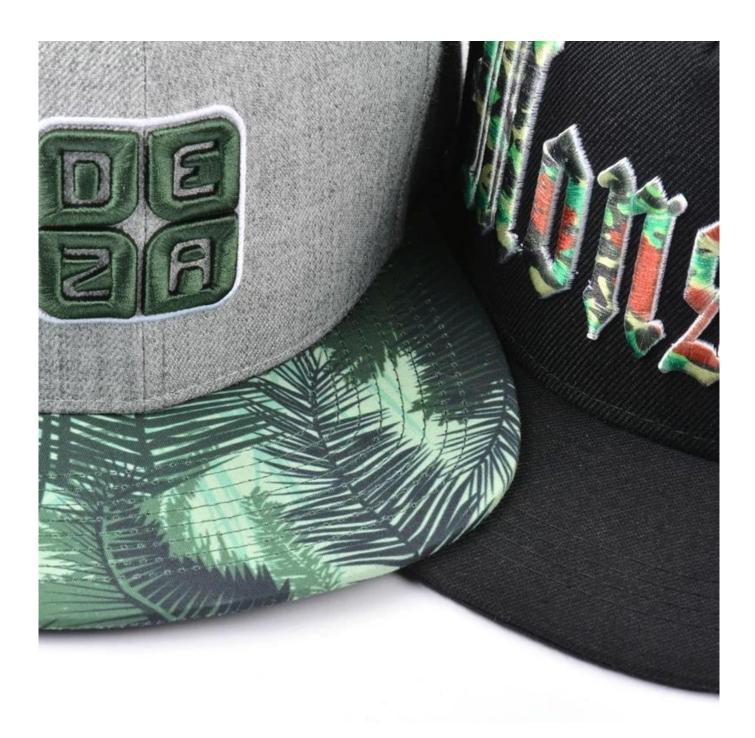

Other snapback approxp(<u>3d embroidery plain flat brim snapback caps</u>)models that you might like

## **OUR PRODUCTS**

Neat and vibrant embroidery shows that your logo brand is extraordinary and that different methods for the logo are used to ensure that your caps are a special, skilled craftsmanship that makes your caps look like a work of art.