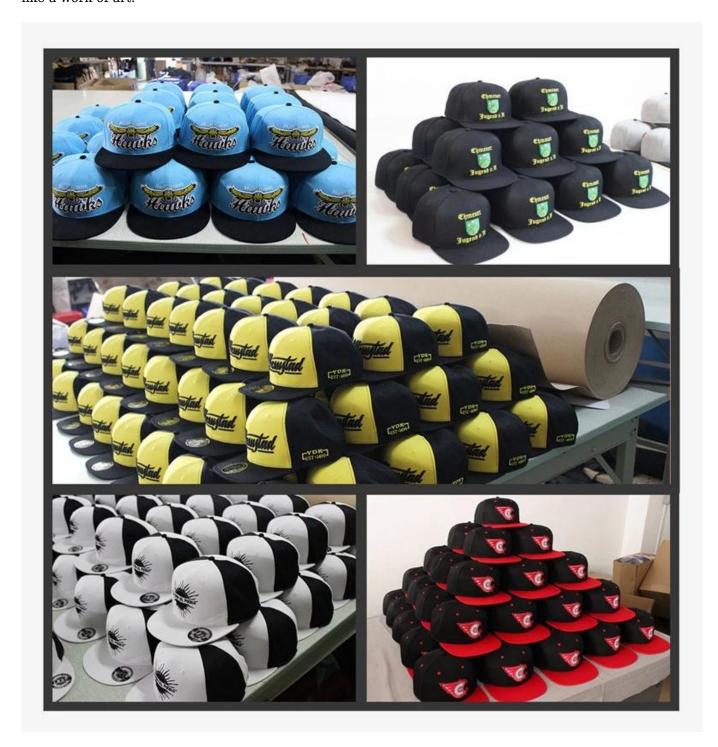

## **OUR PRODUCTS**

Neat and vibrant embroidery shows that your logo brand is extraordinary and that different methods for the logo are used to ensure that your caps are a special, skilled craftsmanship that makes your caps look like a work of art.