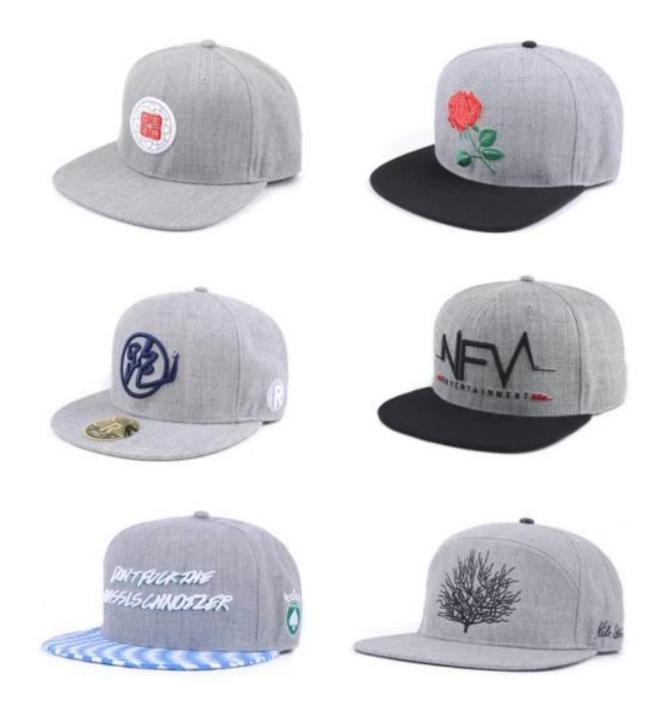

Other snapback approxp(<u>3d embroidery plain flat brim snapback caps</u>)models that you might like