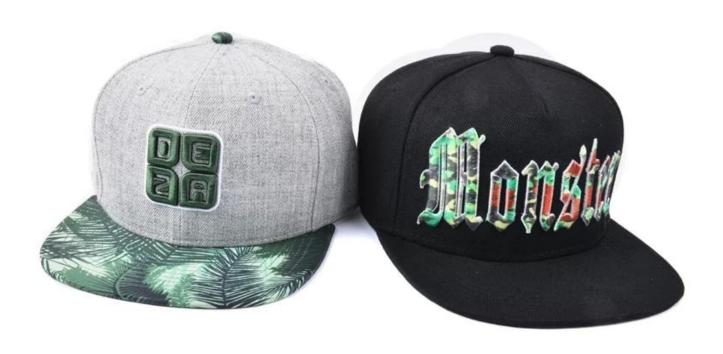

Other snapback approxp(<u>3d embroidery plain flat brim snapback caps</u>)models that you might like