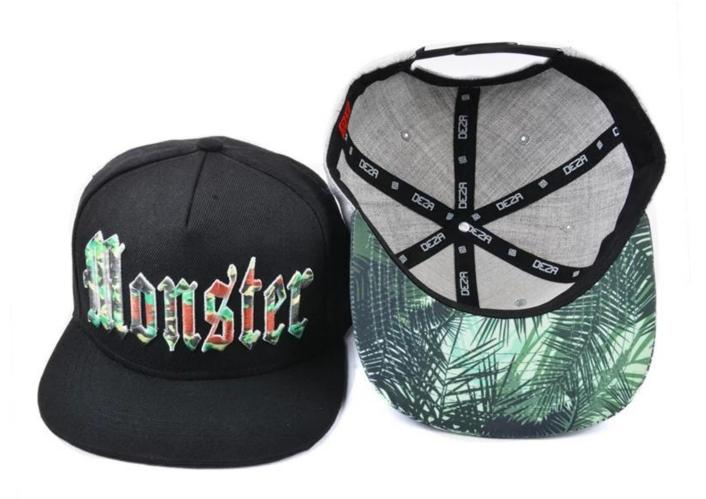

Other snapback approxp(<u>3d embroidery plain flat brim snapback caps</u>)models that you might like