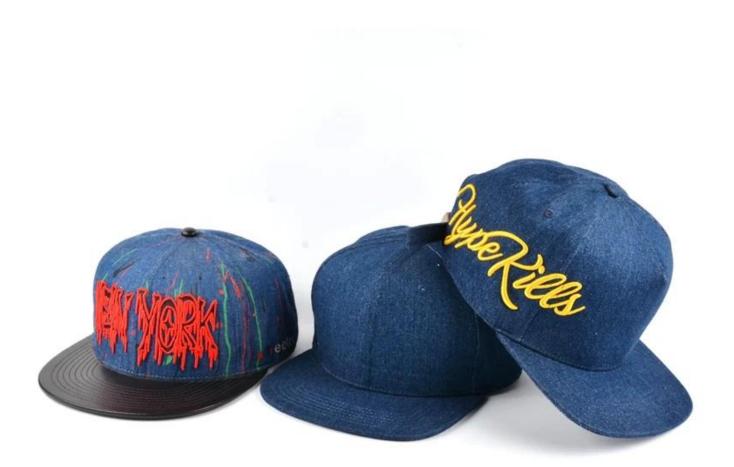

#### product description

| ltem        | <b>3d embroidery logo denim snapback hat custom</b> |
|-------------|-----------------------------------------------------|
| logo        | metal badgey / custom logo                          |
| Material    | Corduroy / custom fabric                            |
| Payment     | Paypal / Secure Payment / T/T etc.                  |
| Sample time | 3-5 work days                                       |
| MOQ         | 50 pcs                                              |
| Sex         | Unisex                                              |
| Color       | Custom color                                        |
| Size        | One size fit                                        |
| Closure     | Plastic buckle / Leather strap / Nylon Strap etc.   |

#### DENIM

Ultra-thick cotton twill patterned fabric. Same material as blue jeans