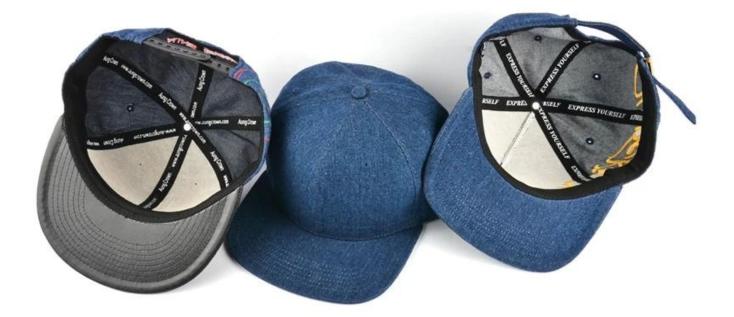

# WHAT IS YOUR DESIRED LABEL LOCATION?

FRONT CENTER

FRONT LOWER LEFT

FRONT LOWER RIGHT

RIGHT SIDE PANEL

LEFT SIDE PANEL

LEFT REAR PANEL

RIGHT REAR PANEL

ABOVE CLOSURE

RIGHT UNDER VISOR

LEFT UNDER VISOR

4

UNDER VISOR

LEFT TOP VISOR

CLOSURE LABEL

INSIDE LABEL