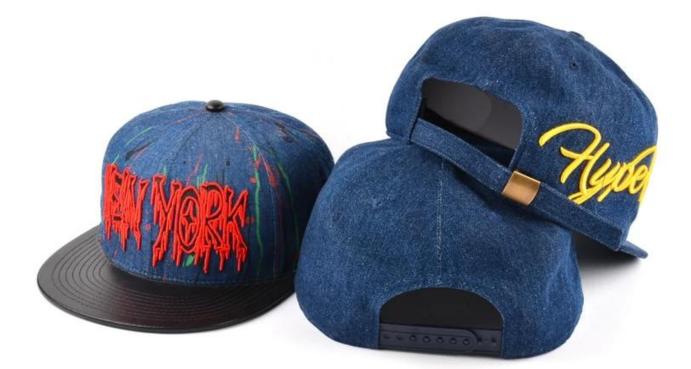

#### product description

| ltem        | <b>3d embroidery logo denim snapback hat custom</b> |
|-------------|-----------------------------------------------------|
| logo        | metal badgey / custom logo                          |
| Material    | Corduroy / custom fabric                            |
| Payment     | Paypal / Secure Payment / T/T etc.                  |
| Sample time | 3-5 work days                                       |
| MOQ         | 50 pcs                                              |
| Sex         | Unisex                                              |
| Color       | Custom color                                        |
| Size        | One size fit                                        |
| Closure     | Plastic buckle / Leather strap / Nylon Strap etc.   |

#### DENIM

Ultra-thick cotton twill patterned fabric. Same material as blue jeans