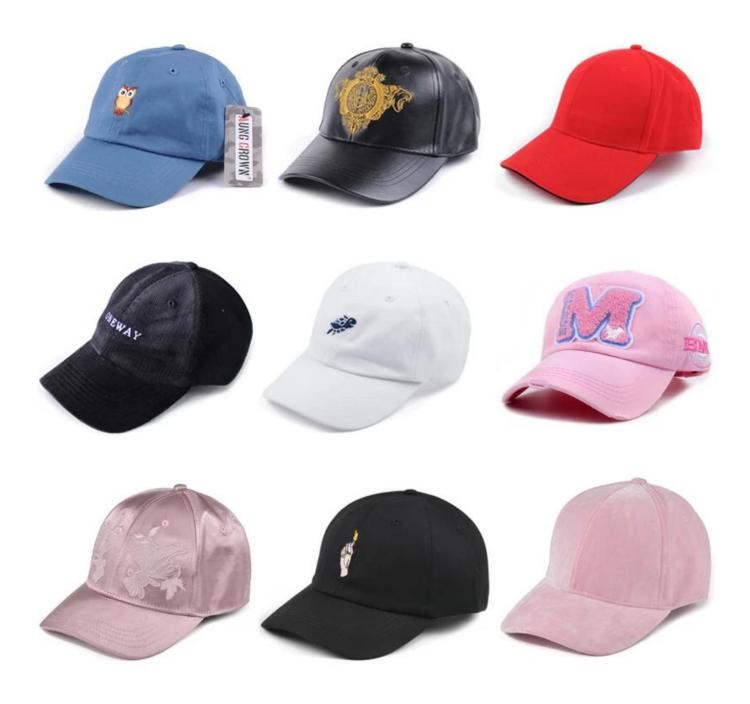

|
| 15.Sample time    | 4~7 days after we receive your sample fee                                            |                                                                                                                                                                                       |
| 16.Sample fee     | USD 30-50\$ for per piece. we will return the sample fee to you once you place order |                                                                                                                                                                                       |













Other baseball cap(3d embroidery hats custom) models you may like



# **ABOUT US**



#### **COMPANY PROFILE**

Aung Crown Caps & Hats Industrial Ltd is one of the fastest growing manufacturers in hat chain. We focus on street style hat chain, such as snapback, 5 panels, baseballhats, knitted hats, and named just less.with years' experiences in hats producing, we also have distinctive view on the international trends, which will definitely help you in construction of designing.

It is our promise to offer our clients excellent service with competative price, high quality and punctual delivery time to get mutualbenefits together.



## OUR FINAL GOAL

Sticking to build a harmony atmosphere with customers and help expand their brands.

#### **OUR TEAM**

Mestering professional knowledge of caps production, being good at english understanding, a passionate