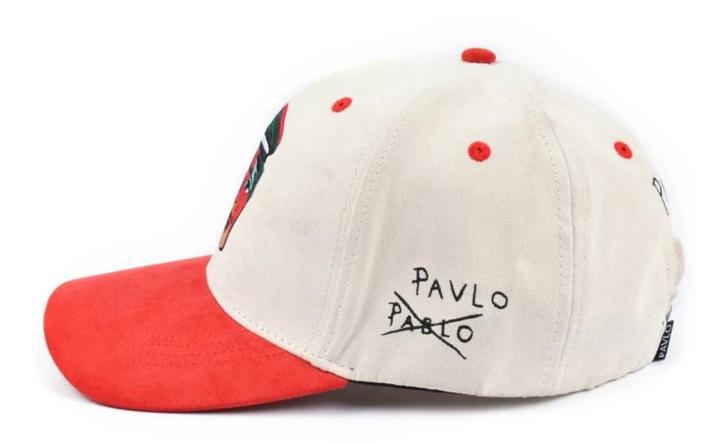

|                                                                                                                                                                                       |
| 15.Sample time    | 4~7 days after we receive your sample fee                                            |                                                                                                                                                                                       |
| 16.Sample fee     | USD 30-50\$ for per piece. we will return the sample fee to you once you place order |                                                                                                                                                                                       |













Other baseball cap(3d embroidery hats custom) models you may like



# **ABOUT US**



#### **COMPANY PROFILE**

Aung Crown Caps & Hats Industrial Ltd is one of the fastest growing manufacturers in hat chain. We focus on street style hat chain, such as snapback, 5 panels, baseballhats, knitted hats, and named just less.with years' experiences in hats producing, we also have distinctive view on the international trends, which will definitely help you in construction of designing.

It is our promise to offer our clients excellent service with competative price, high quality and punctual delivery time to get mutualbenefits together.



## OUR FINAL GOAL

Sticking to build a harmony atmosphere with customers and help expand their brands.

#### **OUR TEAM**

Mestering professional knowled