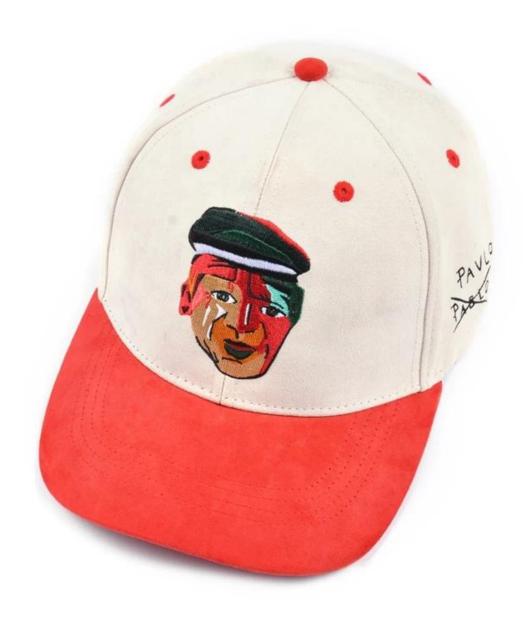

|                                                                                                                                                                                       |
| 15.Sample time    | 4~7 days after we receive your sample fee                                            |                                                                                                                                                                                       |
| 16.Sample fee     | USD 30-50\$ for per piece. we will return the sample fee to you once you place order |                                                                                                                                                                                       |













Other baseball cap(3d embroidery hats custom) models you may like



# **ABOUT US**



#### **COMPANY PROFILE**

Aung Crown Caps & Hats Industrial Ltd is one of the fastest growing manufacturers in hat chain. We focus on street style hat chain, such as snapback, 5 panels, baseballhats, knitted hats, and named just less.with years' experiences in hats producing, we also have distinctive view on the international trends, which will definitely help you in construction of designing.

It is our promise to offer our clients excellent service with competative price, high quality and punctual delivery time to get mutualbenefits together.



## OUR FINAL GOAL

Sticking to build a harmony atmosphere with customers and help expand their brands.

#### **OUR TEAM**

Mestering professional knowl