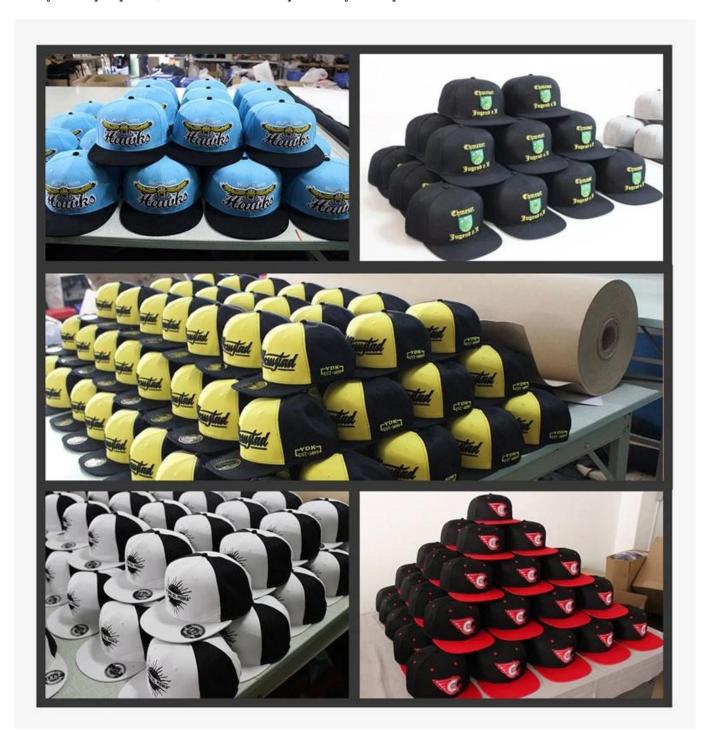

## **OUR PRODUCTS**

Neat and vivid embroidery shows your logo brand outstanding, variety of logo doing methods to make sure your caps special, skilled craftmanship makes your caps looks like artwork.