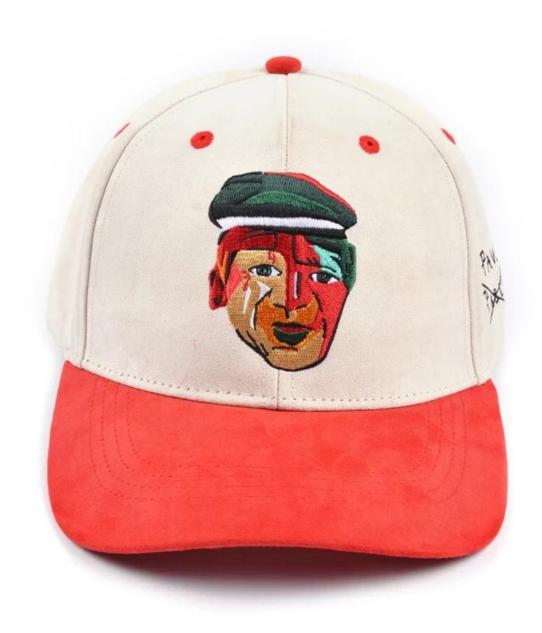

|                                                                                                                                                                                       |
| 15.Sample time    | 4~7 days after we receive your sample fee                                            |                                                                                                                                                                                       |
| 16.Sample fee     | USD 30-50\$ for per piece. we will return the sample fee to you once you place order |                                                                                                                                                                                       |













Other baseball cap(3d embroidery hats custom) models you may like



# **ABOUT US**



#### **COMPANY PROFILE**

Aung Crown Caps & Hats Industrial Ltd is one of the fastest growing manufacturers in hat chain. We focus on street style hat chain, such as snapback, 5 panels, baseballhats, knitted hats, and named just less.with years' experiences in hats producing, we also have distinctive view on the international trends, which will definitely help you in construction of designing.

It is our promise to offer our clients excellent service with competative price, high quality and punctual delivery time to get mutualbenefits together.



## OUR FINAL GOAL

Sticking to build a harmony atmosphere with customers and help expand their brands.

#### **OUR TEAM**

Mestering professional k