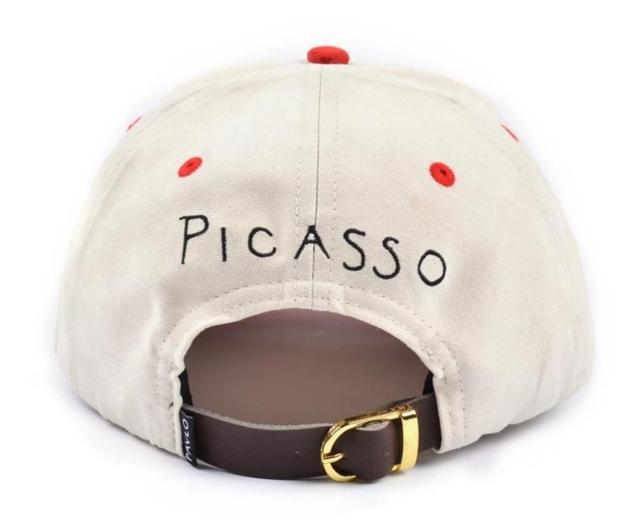

- 1: The fabric is up to standard, the test is environmentally friendly, non-toxic, does not cause skin allergies and other symptoms, is a high quality cotton material
- 2: Embroidery using imported embroidery machine
- 3: venting holes on both sides
- 4: The person who works in the hat-like room uses imported machines and needles, and the hats are made with exquisite workmanship and tight needlework.
- 5: The sweat band is pure cotton, and it is comfortable to wear on the head.
- 6: The cap(<u>custom caps in china</u>) is sandwiched with imported non-woven fabric, the cap is not soft, but it is not quite, the details determine the quality.

#### **COMPANY PROFILE**

Aung Crown Caps & Hats Industrial Ltd is one of the fastest growing manufacturers in hat chain. We focus on street style hat chain, such as snapback, 5 panels, baseballhats, knitted hats, and named just less.with years' experiences in hats producing, we also have distinctive view on the international trends, which will definitely help you in construction of designing.

It is our promise to offer our clients excellent service with competative price, high quality and punctual delivery time to get mutualbenefits together.