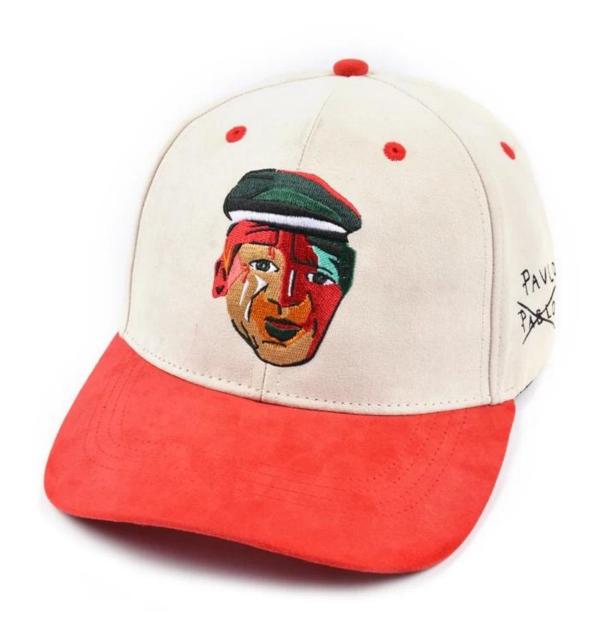

|                                                                                                                                                                                       |
| 15.Sample time    | 4~7 days after we receive your sample fee                                            |                                                                                                                                                                                       |
| 16.Sample fee     | USD 30-50\$ for per piece. we will return the sample fee to you once you place order |                                                                                                                                                                                       |













Other baseball cap(3d embroidery hats custom) models you may like



# **ABOUT US**



#### **COMPANY PROFILE**

Aung Crown Caps & Hats Industrial Ltd is one of the fastest growing manufacturers in hat chain. We focus on street style hat chain, such as snapback, 5 panels, baseballhats, knitted hats, and named just less.with years' experiences in hats producing, we also have distinctive view on the international trends, which will definitely help you in construction of designing.

It is our promise to offer our clients excellent service with competative price, high quality and punctual delivery time to get mutualbenefits together.



## OUR FINAL GOAL

Sticking to build a harmony atmosphere with customers and help expand their brands.

#### **OUR TEAM**

Mestering professional kno