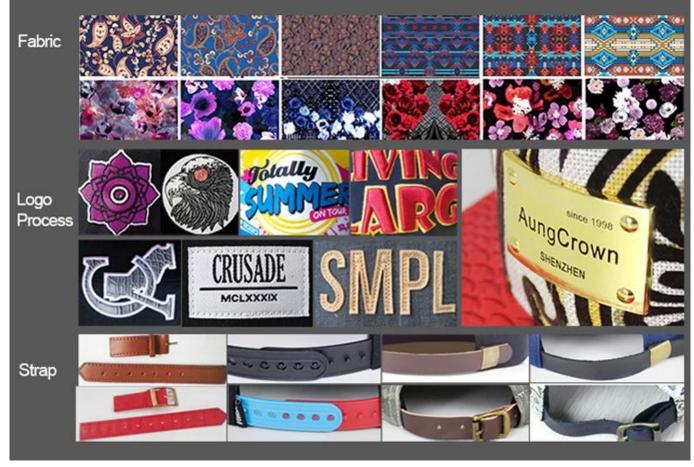

| T4                                                                                          | Land and the state of the state |  |  |  |  |
|---------------------------------------------------------------------------------------------|--------------------------------------------------------------------------------------------------------------------------------------------------------------------------------------------------------------------------------------------------------------------------------------------------------------------------------------------------------------------------------------------------------------------------------------------------------------------------------------------------------------------------------------------------------------------------------------------------------------------------------------------------------------------------------------------------------------------------------------------------------------------------------------------------------------------------------------------------------------------------------------------------------------------------------------------------------------------------------------------------------------------------------------------------------------------------------------------------------------------------------------------------------------------------------------------------------------------------------------------------------------------------------------------------------------------------------------------------------------------------------------------------------------------------------------------------------------------------------------------------------------------------------------------------------------------------------------------------------------------------------------------------------------------------------------------------------------------------------------------------------------------------------------------------------------------------------------------------------------------------------------------------------------------------------------------------------------------------------------------------------------------------------------------------------------------------------------------------------------------------------|--|--|--|--|
| Item                                                                                        | optional                                                                                                                                                                                                                                                                                                                                                                                                                                                                                                                                                                                                                                                                                                                                                                                                                                                                                                                                                                                                                                                                                                                                                                                                                                                                                                                                                                                                                                                                                                                                                                                                                                                                                                                                                                                                                                                                                                                                                                                                                                                                                                                       |  |  |  |  |
| 2.Shape                                                                                     | Unconstructed or any other design or shape                                                                                                                                                                                                                                                                                                                                                                                                                                                                                                                                                                                                                                                                                                                                                                                                                                                                                                                                                                                                                                                                                                                                                                                                                                                                                                                                                                                                                                                                                                                                                                                                                                                                                                                                                                                                                                                                                                                                                                                                                                                                                     |  |  |  |  |
| 3.Material                                                                                  | Other material: BIO-washed cotton, heavy weight brushed cotton, pigment dyed, Canvas, Polyester, Acrylic and etc                                                                                                                                                                                                                                                                                                                                                                                                                                                                                                                                                                                                                                                                                                                                                                                                                                                                                                                                                                                                                                                                                                                                                                                                                                                                                                                                                                                                                                                                                                                                                                                                                                                                                                                                                                                                                                                                                                                                                                                                               |  |  |  |  |
| 4.Back Closure                                                                              | Brass, Plastic, Velcro, Metal buckle, elastic. And any kind of back strap closure                                                                                                                                                                                                                                                                                                                                                                                                                                                                                                                                                                                                                                                                                                                                                                                                                                                                                                                                                                                                                                                                                                                                                                                                                                                                                                                                                                                                                                                                                                                                                                                                                                                                                                                                                                                                                                                                                                                                                                                                                                              |  |  |  |  |
| 5.Visor                                                                                     | Soft or Hard Pre-curved                                                                                                                                                                                                                                                                                                                                                                                                                                                                                                                                                                                                                                                                                                                                                                                                                                                                                                                                                                                                                                                                                                                                                                                                                                                                                                                                                                                                                                                                                                                                                                                                                                                                                                                                                                                                                                                                                                                                                                                                                                                                                                        |  |  |  |  |
| 6.Color                                                                                     | Solid colors: Forest, Mustard, Charcoal, Royal, Grape, Blue, Orange,<br>White and Khaki, ETC.<br>Two toned crown/bill colors:<br>Khaki/Charcoal, Khaki/Blue, and Khaki/Green, ETC.                                                                                                                                                                                                                                                                                                                                                                                                                                                                                                                                                                                                                                                                                                                                                                                                                                                                                                                                                                                                                                                                                                                                                                                                                                                                                                                                                                                                                                                                                                                                                                                                                                                                                                                                                                                                                                                                                                                                             |  |  |  |  |
| 7.Size                                                                                      | Normally,48cm-55cm for kids,56cm-60cm for adults,                                                                                                                                                                                                                                                                                                                                                                                                                                                                                                                                                                                                                                                                                                                                                                                                                                                                                                                                                                                                                                                                                                                                                                                                                                                                                                                                                                                                                                                                                                                                                                                                                                                                                                                                                                                                                                                                                                                                                                                                                                                                              |  |  |  |  |
| 8.Logo                                                                                      | Printing, Heat transfer printing, Appliqué Embroidery, 3D embroidery etc.                                                                                                                                                                                                                                                                                                                                                                                                                                                                                                                                                                                                                                                                                                                                                                                                                                                                                                                                                                                                                                                                                                                                                                                                                                                                                                                                                                                                                                                                                                                                                                                                                                                                                                                                                                                                                                                                                                                                                                                                                                                      |  |  |  |  |
| 9.MOQ                                                                                       | 50 pcs                                                                                                                                                                                                                                                                                                                                                                                                                                                                                                                                                                                                                                                                                                                                                                                                                                                                                                                                                                                                                                                                                                                                                                                                                                                                                                                                                                                                                                                                                                                                                                                                                                                                                                                                                                                                                                                                                                                                                                                                                                                                                                                         |  |  |  |  |
| 11.Packing                                                                                  | 25pcs/polybag,100pcs/carton                                                                                                                                                                                                                                                                                                                                                                                                                                                                                                                                                                                                                                                                                                                                                                                                                                                                                                                                                                                                                                                                                                                                                                                                                                                                                                                                                                                                                                                                                                                                                                                                                                                                                                                                                                                                                                                                                                                                                                                                                                                                                                    |  |  |  |  |
|                                                                                             | 20" Container can contain 60,000pcs approximately                                                                                                                                                                                                                                                                                                                                                                                                                                                                                                                                                                                                                                                                                                                                                                                                                                                                                                                                                                                                                                                                                                                                                                                                                                                                                                                                                                                                                                                                                                                                                                                                                                                                                                                                                                                                                                                                                                                                                                                                                                                                              |  |  |  |  |
|                                                                                             | 40" Container can contain 12,000pcs approximately                                                                                                                                                                                                                                                                                                                                                                                                                                                                                                                                                                                                                                                                                                                                                                                                                                                                                                                                                                                                                                                                                                                                                                                                                                                                                                                                                                                                                                                                                                                                                                                                                                                                                                                                                                                                                                                                                                                                                                                                                                                                              |  |  |  |  |
|                                                                                             | 40" High Container can contain 13,000pcs approximately                                                                                                                                                                                                                                                                                                                                                                                                                                                                                                                                                                                                                                                                                                                                                                                                                                                                                                                                                                                                                                                                                                                                                                                                                                                                                                                                                                                                                                                                                                                                                                                                                                                                                                                                                                                                                                                                                                                                                                                                                                                                         |  |  |  |  |
| 12.Price Term                                                                               | FOB Basic price offer depends on final cap's quantity and quality                                                                                                                                                                                                                                                                                                                                                                                                                                                                                                                                                                                                                                                                                                                                                                                                                                                                                                                                                                                                                                                                                                                                                                                                                                                                                                                                                                                                                                                                                                                                                                                                                                                                                                                                                                                                                                                                                                                                                                                                                                                              |  |  |  |  |
| 13.Shipping MethodBy sea or by air or express                                               |                                                                                                                                                                                                                                                                                                                                                                                                                                                                                                                                                                                                                                                                                                                                                                                                                                                                                                                                                                                                                                                                                                                                                                                                                                                                                                                                                                                                                                                                                                                                                                                                                                                                                                                                                                                                                                                                                                                                                                                                                                                                                                                                |  |  |  |  |
| 14.Payment Terms                                                                            | Γ/T,L/C,Western Union□Paypal.                                                                                                                                                                                                                                                                                                                                                                                                                                                                                                                                                                                                                                                                                                                                                                                                                                                                                                                                                                                                                                                                                                                                                                                                                                                                                                                                                                                                                                                                                                                                                                                                                                                                                                                                                                                                                                                                                                                                                                                                                                                                                                  |  |  |  |  |
| -                                                                                           | 4~7 days after we receive your sample fee                                                                                                                                                                                                                                                                                                                                                                                                                                                                                                                                                                                                                                                                                                                                                                                                                                                                                                                                                                                                                                                                                                                                                                                                                                                                                                                                                                                                                                                                                                                                                                                                                                                                                                                                                                                                                                                                                                                                                                                                                                                                                      |  |  |  |  |
|                                                                                             |                                                                                                                                                                                                                                                                                                                                                                                                                                                                                                                                                                                                                                                                                                                                                                                                                                                                                                                                                                                                                                                                                                                                                                                                                                                                                                                                                                                                                                                                                                                                                                                                                                                                                                                                                                                                                                                                                                                                                                                                                                                                                                                                |  |  |  |  |
| 17.Production Lead Time 15~20 days approx after your confirmation to pre-production samples |                                                                                                                                                                                                                                                                                                                                                                                                                                                                                                                                                                                                                                                                                                                                                                                                                                                                                                                                                                                                                                                                                                                                                                                                                                                                                                                                                                                                                                                                                                                                                                                                                                                                                                                                                                                                                                                                                                                                                                                                                                                                                                                                |  |  |  |  |