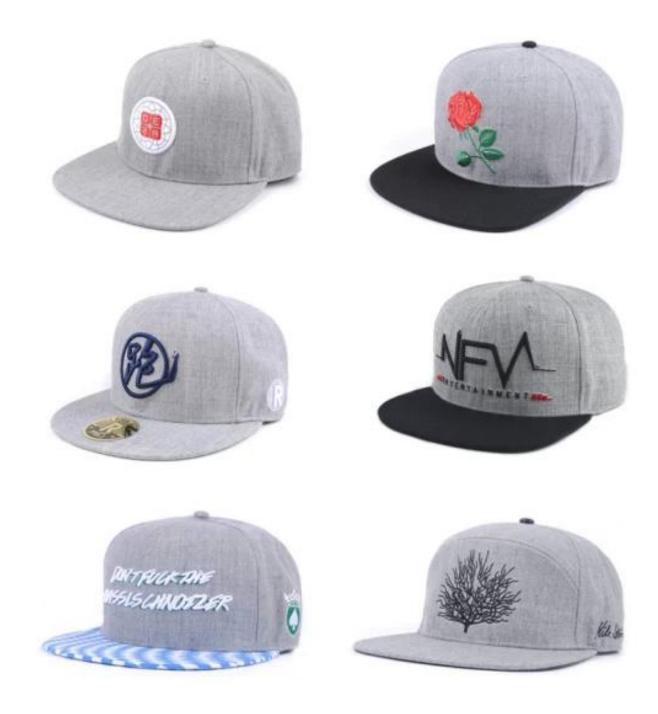

|  |
| 15.Sample time            | $4\sim$ 7 days after we receive your sample fee                                      |                                                                                                                                                                                       |  |
| 16.Sample fee             | USD 30-50\$ for per piece. we will return the sample fee to you once you place order |                                                                                                                                                                                       |  |













Other snapback cap(floral brim embroidery snapback hat) models you may like



# **ABOUT US**



#### **COMPANY PROFILE**

Aung Crown Caps & Hats Industrial Ltd is one of the fastest growing manufacturers in hat chain. We focus on street style hat chain, such as snapback, 5 panels, baseballhats, knitted hats, and named just less.with years' experiences in hats producing, we also have distinctive view on the international trends, which will definitely help you in construction of designing.

It is our promise to offer our clients excellent service with competative price, high quality and punctual delivery time to get mutualbenefits together.



## OUR FINAL GOAL

Sticking to build a harmony atmosphere with customers and help expand their brands.

#### **OUR TEAM**

Mestering professional knowledge of caps production, being good at english understanding, a passionate