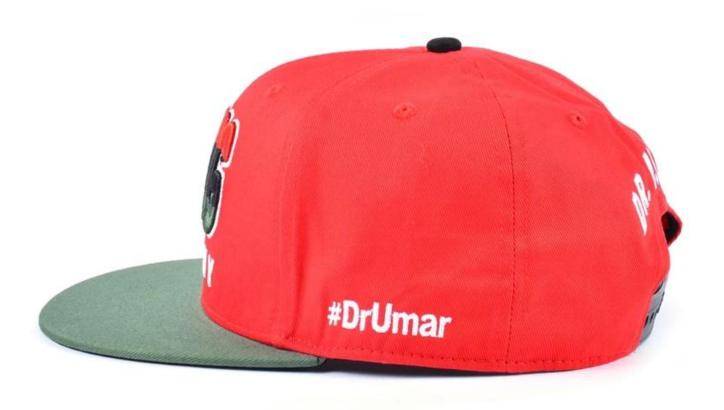

|  |
| 15.Sample time            | $4\sim$ 7 days after we receive your sample fee                                      |                                                                                                                                                                                       |  |
| 16.Sample fee             | USD 30-50\$ for per piece. we will return the sample fee to you once you place order |                                                                                                                                                                                       |  |













Other snapback cap(floral brim embroidery snapback hat) models you may like



# **ABOUT US**



#### **COMPANY PROFILE**

Aung Crown Caps & Hats Industrial Ltd is one of the fastest growing manufacturers in hat chain. We focus on street style hat chain, such as snapback, 5 panels, baseballhats, knitted hats, and named just less.with years' experiences in hats producing, we also have distinctive view on the international trends, which will definitely help you in construction of designing.

It is our promise to offer our clients excellent service with competative price, high quality and punctual delivery time to get mutualbenefits together.



## OUR FINAL GOAL

Sticking to build a harmony atmosphere with customers and help expand their brands.

#### **OUR TEAM**

Mestering professi