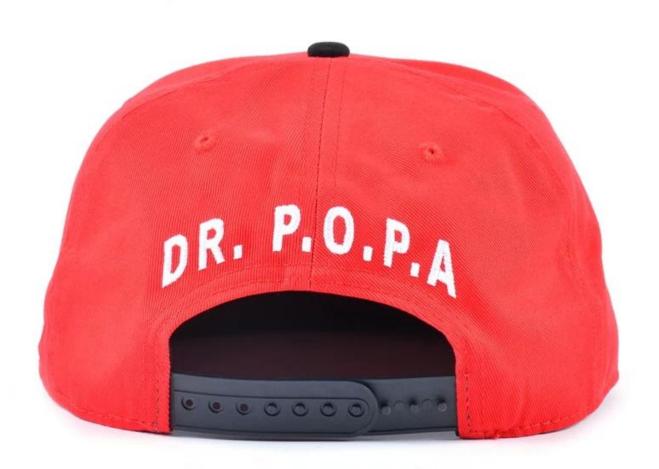

|  |
| 15.Sample time            | $4\sim$ 7 days after we receive your sample fee                                      |                                                                                                                                                                                       |  |
| 16.Sample fee             | USD 30-50\$ for per piece. we will return the sample fee to you once you place order |                                                                                                                                                                                       |  |













Other snapback cap(floral brim embroidery snapback hat) models you may like



# **ABOUT US**



#### **COMPANY PROFILE**

Aung Crown Caps & Hats Industrial Ltd is one of the fastest growing manufacturers in hat chain. We focus on street style hat chain, such as snapback, 5 panels, baseballhats, knitted hats, and named just less.with years' experiences in hats producing, we also have distinctive view on the international trends, which will definitely help you in construction of designing.

It is our promise to offer our clients excellent service with competative price, high quality and punctual delivery time to get mutualbenefits together.



## OUR FINAL GOAL

Sticking to build a harmony atmosphere with customers and help expand their brands.

#### **OUR TEAM**

Mestering profession