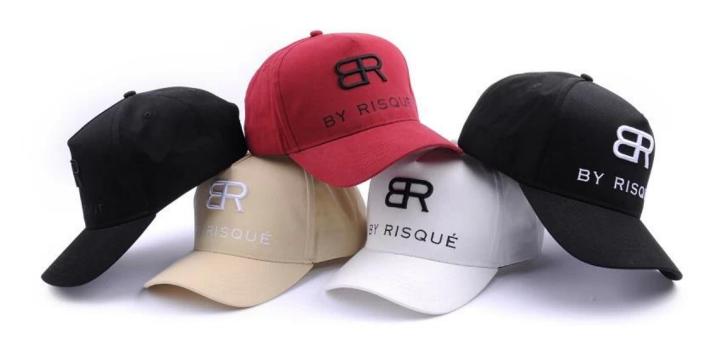

If you like below hats, please tell the item number to the salesman>>>

Customize your hat with your branding or artwork. Choose from any of the following branding options and get creative with your design.

### custom baseball caps with logo