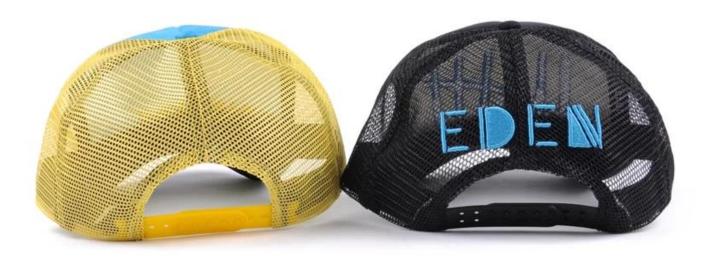

# 3d embroidery baseball trucker caps mesh hats First let's listen what our customer say about our products.

| 1.Item                  | optional                                                                                                                                                                           |                                                                     |
|-------------------------|------------------------------------------------------------------------------------------------------------------------------------------------------------------------------------|---------------------------------------------------------------------|
| 2.Shape                 | 3d embroidery baseball trucker caps mesh hats                                                                                                                                      |                                                                     |
| 3.Material              | Other material: BIO-washed cotton, heavy weight brushed cotton, pigment dyed, Canvas, Polyester, Acrylic and etc                                                                   |                                                                     |
| 4.Back Closure          | Brass, Plastic, Velcro, Metal buckle, elastic. And any kind of back strap closure                                                                                                  |                                                                     |
| 5.Visor                 | Soft or Hard Pre-curved                                                                                                                                                            |                                                                     |
| 6.Color                 | Solid colors: Forest, Mustard, Charcoal, Royal, Grape, Blue, Orange,<br>White and Khaki, ETC.<br>Two toned crown/bill colors:<br>Khaki/Charcoal, Khaki/Blue, and Khaki/Green, ETC. |                                                                     |
| 7.Size                  | Normally,48cm-55cm for kids,56cm-60cm for adults,                                                                                                                                  |                                                                     |
| 8.Logo                  | Printing, Heat transfer printing, Appliqué Embroidery, 3D embroidery etc.                                                                                                          |                                                                     |
| 9.MOQ                   | 50 pcs                                                                                                                                                                             |                                                                     |
| 11.Packing              | 25pcs/polybag,100pcs/carton                                                                                                                                                        |                                                                     |
|                         | 20" Container can contain 60,000pcs approximately                                                                                                                                  |                                                                     |
|                         | 40" Container can contain 12,000pcs approximately                                                                                                                                  |                                                                     |
|                         | 40" High Container can contain 13,000pcs approximately                                                                                                                             |                                                                     |
| 12.Price Term           | FOB                                                                                                                                                                                | Basic price offer depends on final cap's quantity and quality       |
| 13.Shipping Method      | By sea or by air or express                                                                                                                                                        |                                                                     |
| 14.Payment Terms        | T/T,L/C,Western Union[Paypal.                                                                                                                                                      |                                                                     |
| 15.Sample time          | 4~7 days after we receive your sample fee                                                                                                                                          |                                                                     |
| 16.Sample fee           | USD30 for per piece. we will return the sample fee to you once you place order                                                                                                     |                                                                     |
| 17.Production Lead Time |                                                                                                                                                                                    | 15~20 days approx after your confirmation to pre-production samples |

If you like below hats, please tell the item number to the salesman>>>

Customize your hat with your branding or artwork. Choose from any of the following branding options and get creative with your design.