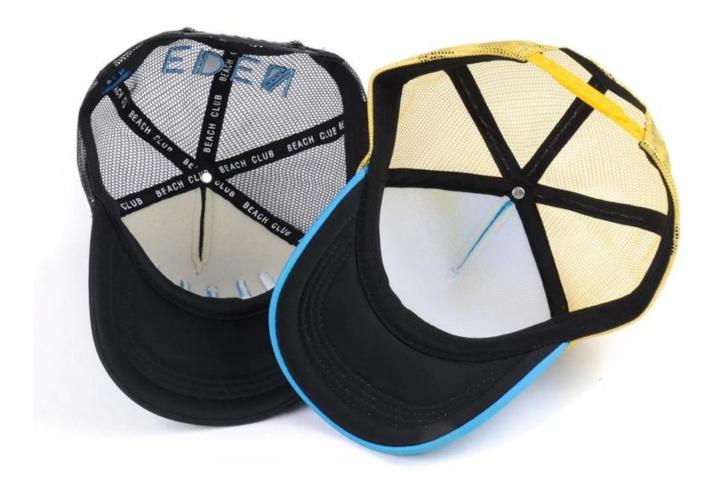

# 3d embroidery baseball trucker caps mesh hats First let's listen what our customer say about our products.

| 1.Item                  | optional                                                                                                                                                                           |                                                                     |
|-------------------------|------------------------------------------------------------------------------------------------------------------------------------------------------------------------------------|---------------------------------------------------------------------|
| 2.Shape                 | 3d embroidery baseball trucker caps mesh hats                                                                                                                                      |                                                                     |
| 3.Material              | Other material: BIO-washed cotton, heavy weight brushed cotton, pigment dyed, Canvas, Polyester, Acrylic and etc                                                                   |                                                                     |
| 4.Back Closure          | Brass, Plastic, Velcro, Metal buckle, elastic. And any kind of back strap closure                                                                                                  |                                                                     |
| 5.Visor                 | Soft or Hard Pre-curved                                                                                                                                                            |                                                                     |
| 6.Color                 | Solid colors: Forest, Mustard, Charcoal, Royal, Grape, Blue, Orange,<br>White and Khaki, ETC.<br>Two toned crown/bill colors:<br>Khaki/Charcoal, Khaki/Blue, and Khaki/Green, ETC. |                                                                     |
| 7.Size                  | Normally,48cm-55cm for kids,56cm-60cm for adults,                                                                                                                                  |                                                                     |
| 8.Logo                  | Printing, Heat transfer printing, Appliqué Embroidery, 3D embroidery etc.                                                                                                          |                                                                     |
| 9.MOQ                   | 50 pcs                                                                                                                                                                             |                                                                     |
| 11.Packing              | 25pcs/polybag,100pcs/carton                                                                                                                                                        |                                                                     |
|                         | 20" Container can contain 60,000pcs approximately                                                                                                                                  |                                                                     |
|                         | 40" Container can contain 12,000pcs approximately                                                                                                                                  |                                                                     |
|                         | 40" High Container can contain 13,000pcs approximately                                                                                                                             |                                                                     |
| 12.Price Term           | FOB                                                                                                                                                                                | Basic price offer depends on final cap's quantity and quality       |
| 13.Shipping Method      | By sea or by air or express                                                                                                                                                        |                                                                     |
| 14.Payment Terms        | T/T,L/C,Western Union[Paypal.                                                                                                                                                      |                                                                     |
| 15.Sample time          | 4~7 days after we receive your sample fee                                                                                                                                          |                                                                     |
| 16.Sample fee           | USD30 for per piece. we will return the sample fee to you once you place order                                                                                                     |                                                                     |
| 17.Production Lead Time |                                                                                                                                                                                    | 15~20 days approx after your confirmation to pre-production samples |

If you like below hats, please tell the item number to the salesman>>>

Customize your hat with your branding or artwork. Choose from any of the following branding options and get creative with your design.