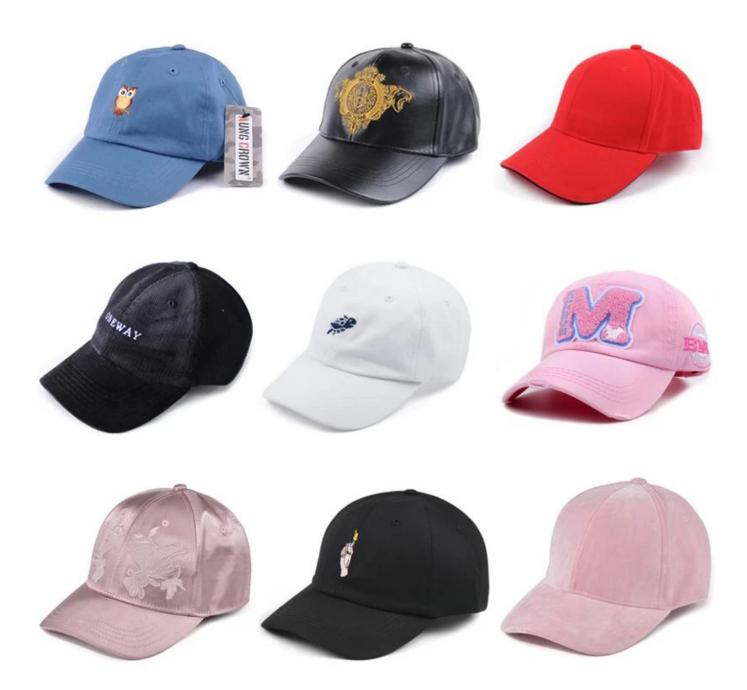

# 3d embroidery baseball trucker caps mesh hats First let's listen what our customer say about our products.

| 1.Item                  | optional                                                                                                                                                                           |                                                                     |
|-------------------------|------------------------------------------------------------------------------------------------------------------------------------------------------------------------------------|---------------------------------------------------------------------|
| 2.Shape                 | 3d embroidery baseball trucker caps mesh hats                                                                                                                                      |                                                                     |
| 3.Material              | Other material: BIO-washed cotton, heavy weight brushed cotton, pigment dyed, Canvas, Polyester, Acrylic and etc                                                                   |                                                                     |
| 4.Back Closure          | Brass, Plastic, Velcro, Metal buckle, elastic. And any kind of back strap closure                                                                                                  |                                                                     |
| 5.Visor                 | Soft or Hard Pre-curved                                                                                                                                                            |                                                                     |
| 6.Color                 | Solid colors: Forest, Mustard, Charcoal, Royal, Grape, Blue, Orange,<br>White and Khaki, ETC.<br>Two toned crown/bill colors:<br>Khaki/Charcoal, Khaki/Blue, and Khaki/Green, ETC. |                                                                     |
| 7.Size                  | Normally,48cm-55cm for kids,56cm-60cm for adults,                                                                                                                                  |                                                                     |
| 8.Logo                  | Printing, Heat transfer printing, Appliqué Embroidery, 3D embroidery etc.                                                                                                          |                                                                     |
| 9.MOQ                   | 50 pcs                                                                                                                                                                             |                                                                     |
| 11.Packing              | 25pcs/polybag,100pcs/carton                                                                                                                                                        |                                                                     |
|                         | 20" Container can contain 60,000pcs approximately                                                                                                                                  |                                                                     |
|                         | 40" Container can contain 12,000pcs approximately                                                                                                                                  |                                                                     |
|                         | 40" High Container can contain 13,000pcs approximately                                                                                                                             |                                                                     |
| 12.Price Term           | FOB                                                                                                                                                                                | Basic price offer depends on final cap's quantity and quality       |
| 13.Shipping Method      | By sea or by air or express                                                                                                                                                        |                                                                     |
| 14.Payment Terms        | T/T,L/C,Western Union[Paypal.                                                                                                                                                      |                                                                     |
| 15.Sample time          | 4~7 days after we receive your sample fee                                                                                                                                          |                                                                     |
| 16.Sample fee           | USD30 for per piece. we will return the sample fee to you once you place order                                                                                                     |                                                                     |
| 17.Production Lead Time |                                                                                                                                                                                    | 15~20 days approx after your confirmation to pre-production samples |

If you like below hats, please tell the item number to the salesman>>>

Customize your hat with your branding or artwork. Choose from any of the following branding options and get creative with your design.