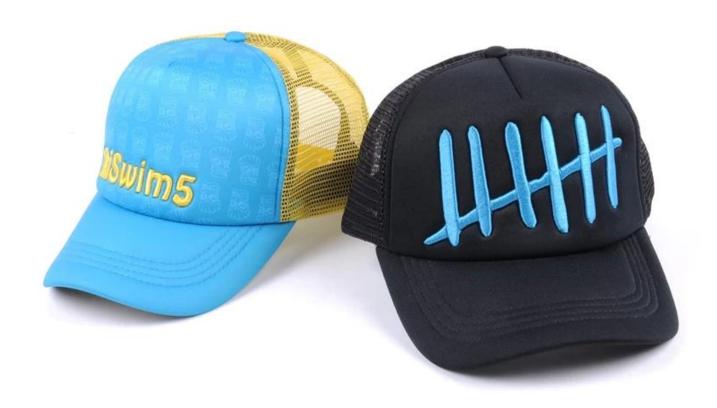

# 3d embroidery baseball trucker caps mesh hats First let's listen what our customer say about our products.

| 1.Item                  | optional                                                                                                                                                                           |                                                                     |
|-------------------------|------------------------------------------------------------------------------------------------------------------------------------------------------------------------------------|---------------------------------------------------------------------|
| 2.Shape                 | 3d embroidery baseball trucker caps mesh hats                                                                                                                                      |                                                                     |
| 3.Material              | Other material: BIO-washed cotton, heavy weight brushed cotton, pigment dyed, Canvas, Polyester, Acrylic and etc                                                                   |                                                                     |
| 4.Back Closure          | Brass, Plastic, Velcro, Metal buckle, elastic. And any kind of back strap closure                                                                                                  |                                                                     |
| 5.Visor                 | Soft or Hard Pre-curved                                                                                                                                                            |                                                                     |
| 6.Color                 | Solid colors: Forest, Mustard, Charcoal, Royal, Grape, Blue, Orange,<br>White and Khaki, ETC.<br>Two toned crown/bill colors:<br>Khaki/Charcoal, Khaki/Blue, and Khaki/Green, ETC. |                                                                     |
| 7.Size                  | Normally,48cm-55cm for kids,56cm-60cm for adults,                                                                                                                                  |                                                                     |
| 8.Logo                  | Printing, Heat transfer printing, Appliqué Embroidery, 3D embroidery etc.                                                                                                          |                                                                     |
| 9.MOQ                   | 50 pcs                                                                                                                                                                             |                                                                     |
| 11.Packing              | 25pcs/polybag,100pcs/carton                                                                                                                                                        |                                                                     |
|                         | 20" Container can contain 60,000pcs approximately                                                                                                                                  |                                                                     |
|                         | 40" Container can contain 12,000pcs approximately                                                                                                                                  |                                                                     |
|                         | 40" High Container can contain 13,000pcs approximately                                                                                                                             |                                                                     |
| 12.Price Term           | FOB                                                                                                                                                                                | Basic price offer depends on final cap's quantity and quality       |
| 13.Shipping Method      | By sea or by air or express                                                                                                                                                        |                                                                     |
| 14.Payment Terms        | T/T,L/C,Western Union[Paypal.                                                                                                                                                      |                                                                     |
| 15.Sample time          | 4~7 days after we receive your sample fee                                                                                                                                          |                                                                     |
| 16.Sample fee           | USD30 for per piece. we will return the sample fee to you once you place order                                                                                                     |                                                                     |
| 17.Production Lead Time |                                                                                                                                                                                    | 15~20 days approx after your confirmation to pre-production samples |

If you like below hats, please tell the item number to the salesman>>>

Customize your hat with your branding or artwork. Choose from any of the following branding options and get creative with your design.