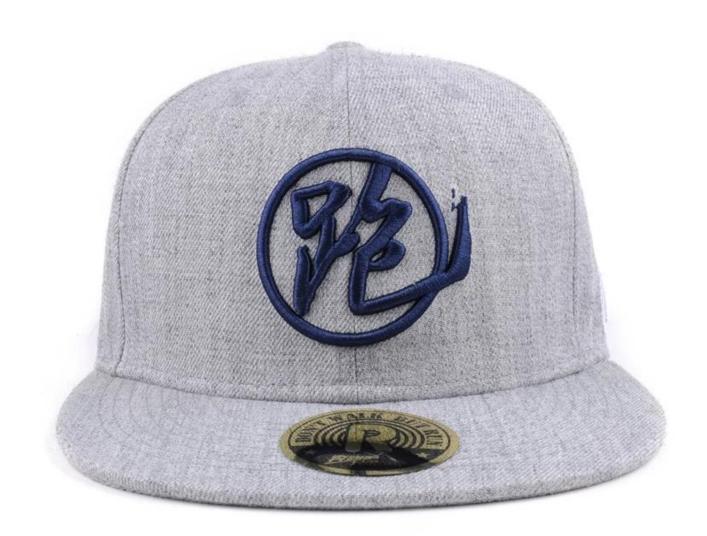

| Item                  | content                                                                              | optional                                                                                                                                                                              |  |
|-----------------------|--------------------------------------------------------------------------------------|---------------------------------------------------------------------------------------------------------------------------------------------------------------------------------------|--|
| 1.Product<br>Name     | 3d embroidery acrylic wool snapback 6 panels flat brim caps                          |                                                                                                                                                                                       |  |
| 2.Shape               | constructed                                                                          | Unconstructed or any other design or shape                                                                                                                                            |  |
| 3.Material            | custom                                                                               | Other material: BIO-washed cotton, heavy weight brushed cotton, pigment dyed, Canvas,<br>Polyester, Acrylic and etc                                                                   |  |
| 4.Back<br>Closure     | custom                                                                               | leather back strap with brass, plastic buckle, metal buckle, elastic, self-fabric back strap with metal buckle etc. And other kinds of back strap closure depend on your requirments. |  |
| 5.Visor               | Flat                                                                                 | Soft or Hard Pre-curved                                                                                                                                                               |  |
| 6.Color               | Custom color                                                                         | Standard color available(special colors available on request, based on pantone color card)                                                                                            |  |
| 7.Size                | 58cm                                                                                 | Normally,48cm-55cm for kids,56cm-60cm for adults                                                                                                                                      |  |
| 8.Logo                | 3D<br>embroidery                                                                     | Printing, Heat transfer printing, Applique Embroidery, 3D embroidery leather patch, woven patch, metal patch, felt applique etc.                                                      |  |
| 9.MOQ                 | 25pcs/color/design                                                                   |                                                                                                                                                                                       |  |
| 10.Carton<br>Size     | 62cm*48cm*36cm                                                                       |                                                                                                                                                                                       |  |
| 11.Packing            | 25pcs/polybag/inner box,4 inner boxes/carton,100pcs/carton                           |                                                                                                                                                                                       |  |
|                       | 20" Container can contain 60,000pcs approximately                                    |                                                                                                                                                                                       |  |
|                       | 40" Container can contain 12,000pcs approximately                                    |                                                                                                                                                                                       |  |
|                       | 40" High Container can contain 13,000pcs approximately                               |                                                                                                                                                                                       |  |
| 12.Price<br>Term      | FOB                                                                                  | Basic price offer depends on final cap's quantity and quality                                                                                                                         |  |
| 13.Shipping<br>Method | By sea or by air or express                                                          |                                                                                                                                                                                       |  |
| 14.Payment<br>Terms   | T/T,L/C,Western Union,Paypal etc.                                                    |                                                                                                                                                                                       |  |
| 15.Sample<br>time     | 4~7 days after we receive your sample fee                                            |                                                                                                                                                                                       |  |
| 16.Sample<br>fee      | USD 30-50\$ for per piece. we will return the sample fee to you once you place order |                                                                                                                                                                                       |  |

Other snapback cap(<mark>\_3d embroidery acrylic wool snapback 6 panels flat brim</mark> <mark>caps</mark>)models you may like

- 25 PIECES MINIMUM PER STYLE
- INTERIOR BRANDED LABEL INCLUDED
- FREE ARTWORK PORTFOLIOS
- 4-6 WEEK TURN AROUNDS
- · COMPLETELY CUSTOM FROM THE GROUND UP