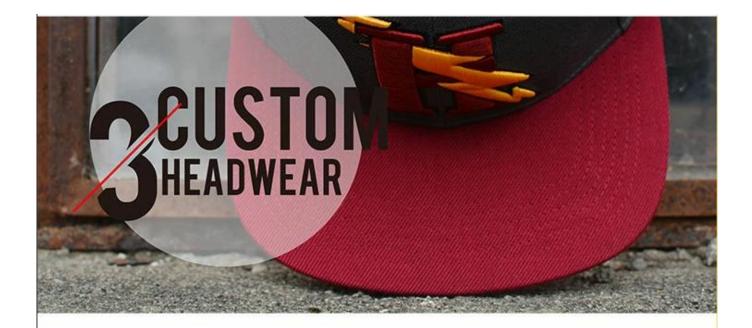

Other snapback cap(<mark>\_3d embroidery acrylic wool snapback 6 panels flat brim</mark> <mark>caps</mark>)models you may like

- 25 PIECES MINIMUM PER STYLE
- INTERIOR BRANDED LABEL INCLUDED
- FREE ARTWORK PORTFOLIOS
- 4-6 WEEK TURN AROUNDS
- · COMPLETELY CUSTOM FROM THE GROUND UP