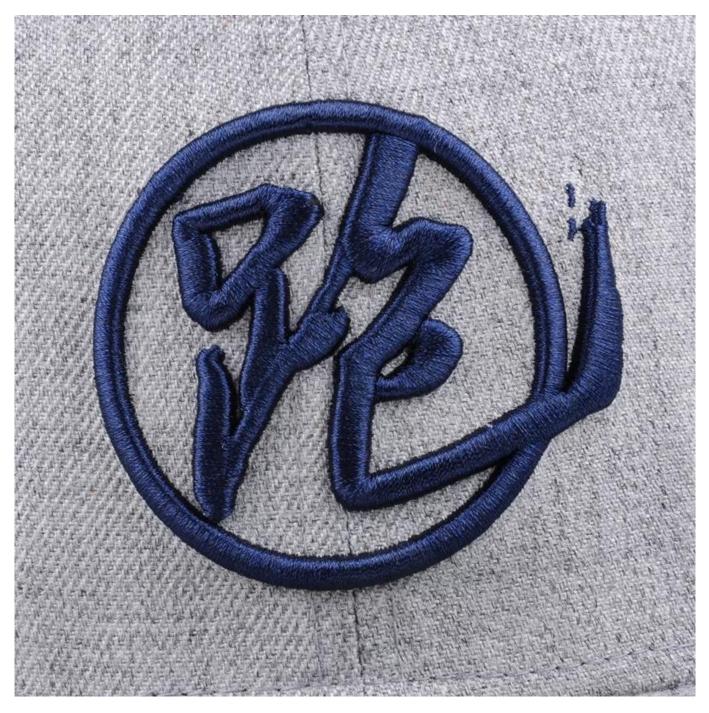

| Item                  | content                                                                              | optional                                                                                                                                                                              |  |
|-----------------------|--------------------------------------------------------------------------------------|---------------------------------------------------------------------------------------------------------------------------------------------------------------------------------------|--|
| 1.Product<br>Name     | 3d embroidery acrylic wool snapback 6 panels flat brim caps                          |                                                                                                                                                                                       |  |
| 2.Shape               | constructed                                                                          | Unconstructed or any other design or shape                                                                                                                                            |  |
| 3.Material            | custom                                                                               | Other material: BIO-washed cotton, heavy weight brushed cotton, pigment dyed, Canvas,<br>Polyester, Acrylic and etc                                                                   |  |
| 4.Back<br>Closure     | custom                                                                               | leather back strap with brass, plastic buckle, metal buckle, elastic, self-fabric back strap with metal buckle etc. And other kinds of back strap closure depend on your requirments. |  |
| 5.Visor               | Flat                                                                                 | Soft or Hard Pre-curved                                                                                                                                                               |  |
| 6.Color               | Custom color                                                                         | Standard color available(special colors available on request, based on pantone color card)                                                                                            |  |
| 7.Size                | 58cm                                                                                 | Normally,48cm-55cm for kids,56cm-60cm for adults                                                                                                                                      |  |
| 8.Logo                | 3D<br>embroidery                                                                     | Printing, Heat transfer printing, Applique Embroidery, 3D embroidery leather patch, woven patch, metal patch, felt applique etc.                                                      |  |
| 9.MOQ                 | 25pcs/color/design                                                                   |                                                                                                                                                                                       |  |
| 10.Carton<br>Size     | 62cm*48cm*36cm                                                                       |                                                                                                                                                                                       |  |
| 11.Packing            | 25pcs/polybag/inner box,4 inner boxes/carton,100pcs/carton                           |                                                                                                                                                                                       |  |
|                       | 20" Container can contain 60,000pcs approximately                                    |                                                                                                                                                                                       |  |
|                       | 40" Container can contain 12,000pcs approximately                                    |                                                                                                                                                                                       |  |
|                       | 40" High Container can contain 13,000pcs approximately                               |                                                                                                                                                                                       |  |
| 12.Price<br>Term      | FOB                                                                                  | Basic price offer depends on final cap's quantity and quality                                                                                                                         |  |
| 13.Shipping<br>Method | By sea or by air or express                                                          |                                                                                                                                                                                       |  |
| 14.Payment<br>Terms   | T/T,L/C,Western Union,Paypal etc.                                                    |                                                                                                                                                                                       |  |
| 15.Sample<br>time     | 4~7 days after we receive your sample fee                                            |                                                                                                                                                                                       |  |
| 16.Sample<br>fee      | USD 30-50\$ for per piece. we will return the sample fee to you once you place order |                                                                                                                                                                                       |  |

Other snapback cap(<mark>\_3d embroidery acrylic wool snapback 6 panels flat brim</mark> <mark>caps</mark>)models you may like

- 25 PIECES MINIMUM PER STYLE
- INTERIOR BRANDED LABEL INCLUDED
- FREE ARTWORK PORTFOLIOS
- 4-6 WEEK TURN AROUNDS
- · COMPLETELY CUSTOM FROM THE GROUND UP