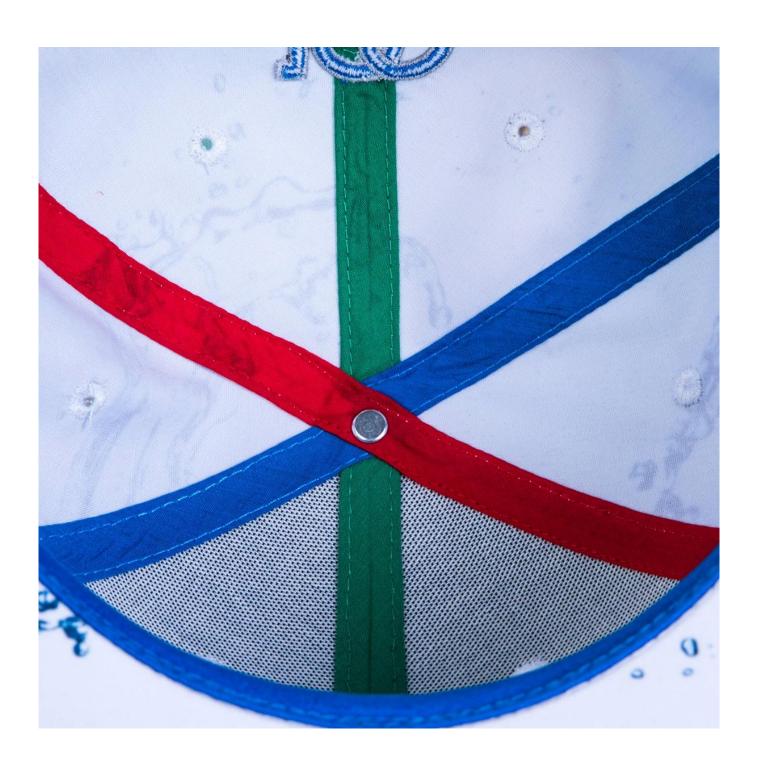

#### Exquisitely contoured hat

- 1: The hat type is tough and smooth.
- 2: Strict structure, fine workmanship