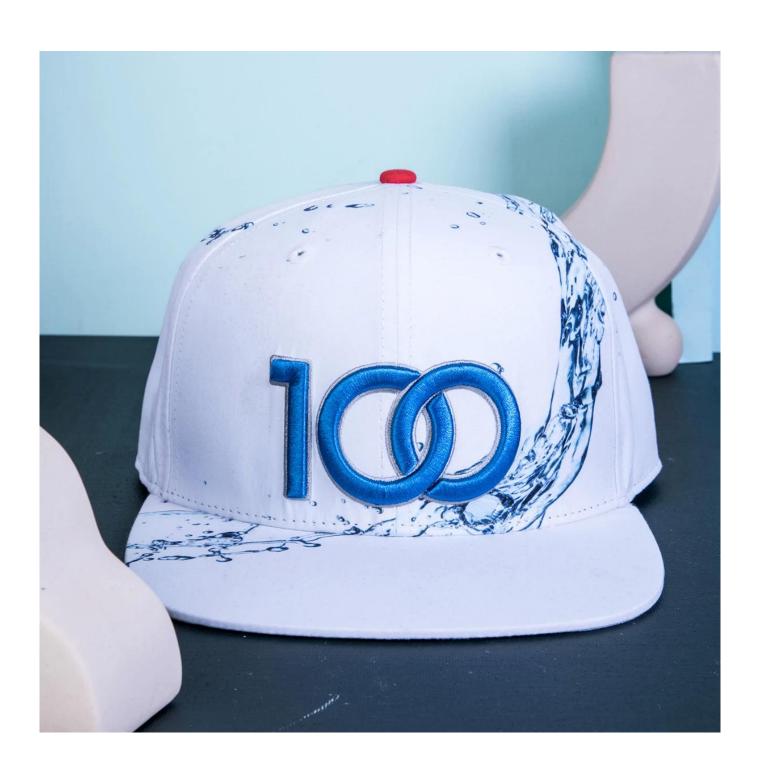

The best 4D embroidery you ever image

The best Stitching work you ever seen

#### Exquisite three-dimensional embroidery process

- 1: Three-dimensional embroidery, the edge line is clear and burr-free
- 2: Double-layer superimposed embroidery technology, exquisite and quality