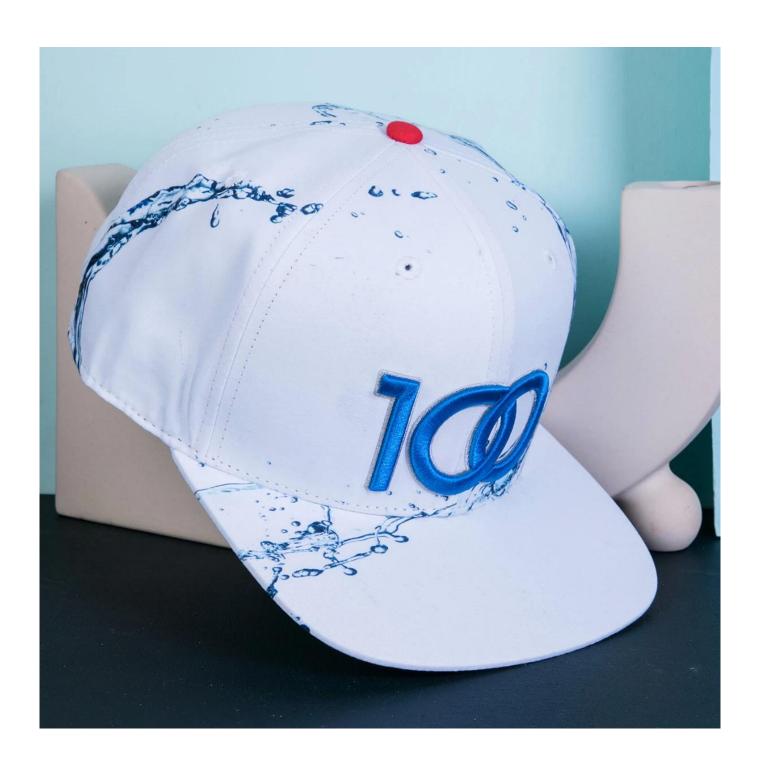

The best 4D embroidery you ever image

The best Stitching work you ever seen

#### Exquisite three-dimensional embroidery process

- 1: Three-dimensional embroidery, the edge line is clear and burr-free
- 2: Double-layer superimposed embroidery technology, exquisite and quality