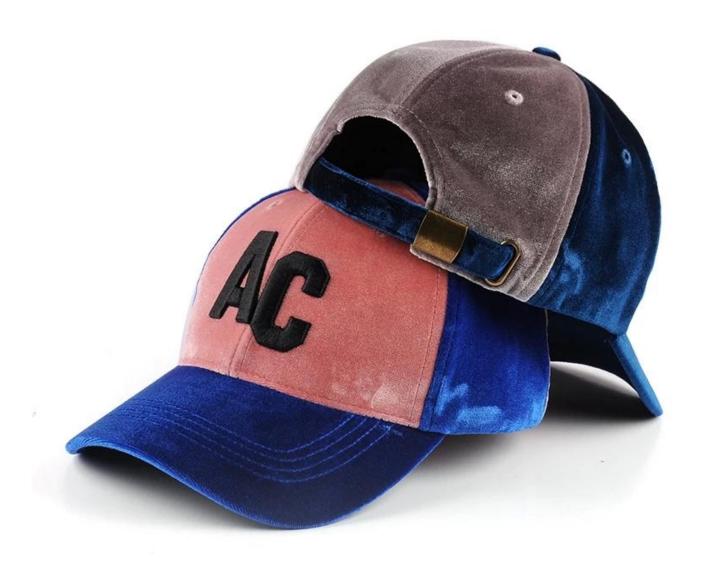

3d embroidery 6 panels pleuche baseball caps custom First let's listen what our customer say about our products.

#### **Product Description**

| Item     | 3d embroidery 6 panels pleuche baseball caps custom                                                                                       |
|----------|-------------------------------------------------------------------------------------------------------------------------------------------|
| Material | Cotton,brushed cotton,polyester,poly-<br>cotton,acrylic,wool,mesh,nylon,water-proof,etc Other material as<br>perbuyer's demand            |
| Size     | Children (54-56cm), Adult (58-60cm)                                                                                                       |
| Logo     | Embroidery ,patch embroidery, leather label, woven label and printing are all ok, please provide your artwork, picture or original sample |

| Color           | Standard color available ,special color based on pantone color card |
|-----------------|---------------------------------------------------------------------|
| Back<br>closure | Brass, Plastic, Metal buckle. Any kind of back strap closure        |
| Sample<br>time  | 3-7 days for sample,10-20 days for production after sample approve  |