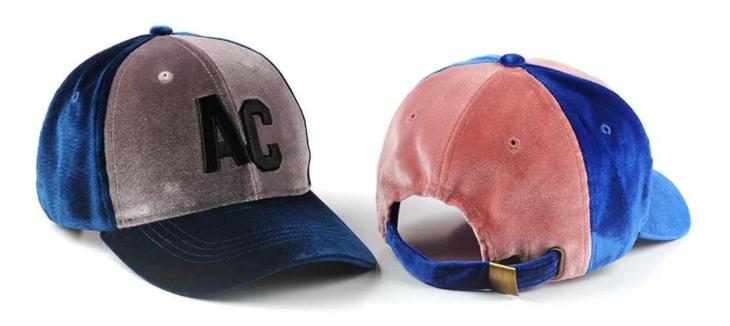

3d embroidery 6 panels pleuche baseball caps custom First let's listen what our customer say about our products.

#### **Product Description**

| Item     | 3d embroidery 6 panels pleuche baseball caps custom                                                                                       |
|----------|-------------------------------------------------------------------------------------------------------------------------------------------|
| Material | Cotton,brushed cotton,polyester,poly-<br>cotton,acrylic,wool,mesh,nylon,water-proof,etc Other material as<br>perbuyer's demand            |
| Size     | Children (54-56cm), Adult (58-60cm)                                                                                                       |
| Logo     | Embroidery ,patch embroidery, leather label, woven label and printing are all ok, please provide your artwork, picture or original sample |