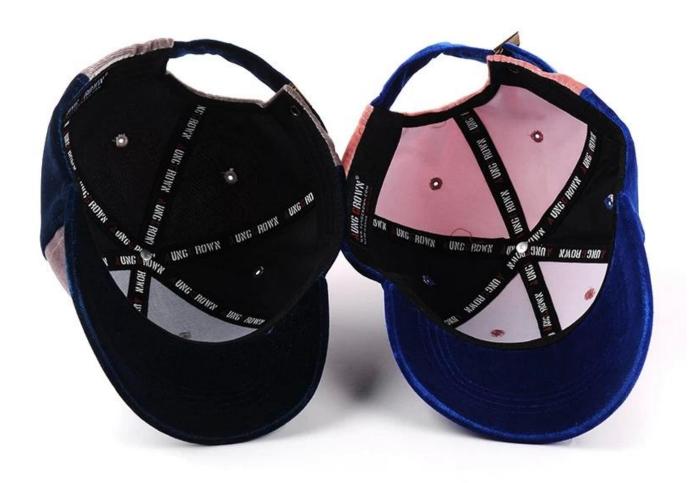

3d embroidery 6 panels pleuche baseball caps custom First let's listen what our customer say about our products.

#### **Product Description**

| Item     | 3d embroidery 6 panels pleuche baseball caps custom                                                                                       |
|----------|-------------------------------------------------------------------------------------------------------------------------------------------|
| Material | Cotton,brushed cotton,polyester,poly-<br>cotton,acrylic,wool,mesh,nylon,water-proof,etc Other material as<br>perbuyer's demand            |
| Size     | Children (54-56cm), Adult (58-60cm)                                                                                                       |
| Logo     | Embroidery ,patch embroidery, leather label, woven label and printing are all ok, please provide your artwork, picture or original sample |