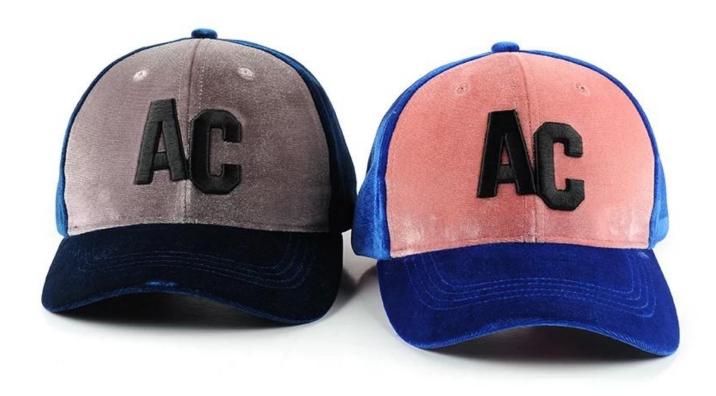

3d embroidery 6 panels pleuche baseball caps custom First let's listen what our customer say about our products.

#### **Product Description**

| Item     | 3d embroidery 6 panels pleuche baseball caps custom                                                                                       |
|----------|-------------------------------------------------------------------------------------------------------------------------------------------|
| Material | Cotton,brushed cotton,polyester,poly-<br>cotton,acrylic,wool,mesh,nylon,water-proof,etc Other material as<br>perbuyer's demand            |
| Size     | Children (54-56cm), Adult (58-60cm)                                                                                                       |
| Logo     | Embroidery ,patch embroidery, leather label, woven label and printing are all ok, please provide your artwork, picture or original sample |

| Color           | Standard color available ,special color based on pantone color card |
|-----------------|---------------------------------------------------------------------|
| Back<br>closure | Brass, Plastic, Metal buckle. Any kind of back strap closure        |
| Sample<br>time  | 3-7 days for sample,10-20 days for production after sample approve  |