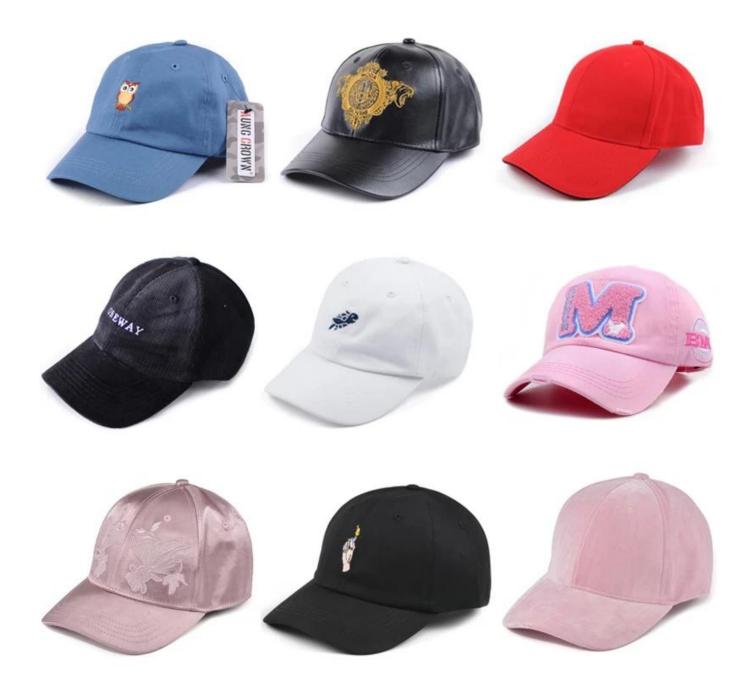

ther material as<br>perbuyer's demand            |
| Size     | Children (54-56cm), Adult (58-60cm)                                                                                                       |
| Logo     | Embroidery ,patch embroidery, leather label, woven label and printing are all ok, please provide your artwork, picture or original sample |

| Color           | Standard color available ,special color based on pantone color card |
|-----------------|---------------------------------------------------------------------|
| Back<br>closure | Brass, Plastic, Metal buckle. Any kind of back strap closure        |
| Sample<br>time  | 3-7 days for sample,10-20 days for production after sample approve  |









More pictures and discount, please CLICK HERE>>>

**Related Products** 



### Our advantage

- ◆Low MOQ:25pcs/color/dsign. It can meet your promotional business very well.
- ♦ Fast &cheap Delivery: We have big discount from forwarder.
- ♦ Good service: We treat clients as friend, first-class service and fast response on your inquiry.
- ◆ Design Free:We can do the simple design for your cap for free.
- ◆Quality fabric: Healthy for people's skin and environment-friendly.
- ♦ Strong Design Team: Design team is strong enough to develop new products according to customers' sample pictures or artwork.

# **OUR FACTORY**

We have our own assembly lines of making caps&hats.

**AUNG CROWN** 









### **Exhibition**

Every year we attend trade show to introduce our new products,make new connections with our clients and increase our sales. We can learn anything new,k