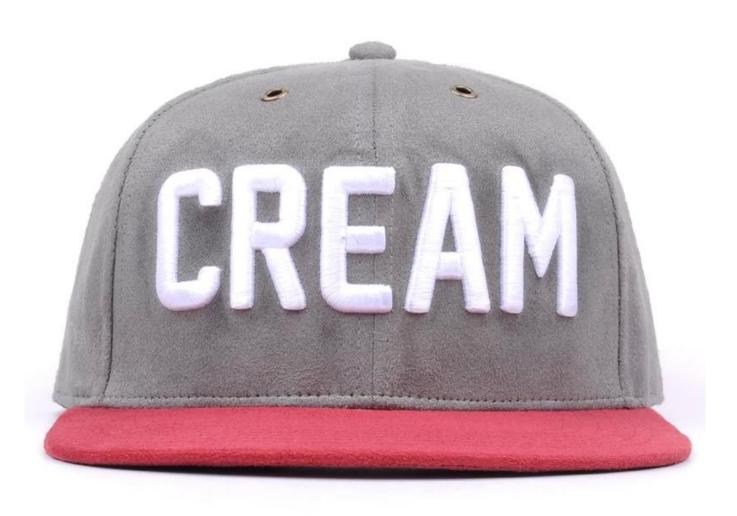

Experience: 18 Years

Trademark: Evertop

Transport Package: 25PCS Per Polybag

Specification: 58cm in circumference

Origin: China

| Name         | 3D embroidery suede snapback cap                |
|--------------|-------------------------------------------------|
| Material     | 100% suede                                      |
| Size         | Adult                                           |
| Color        | Yellow                                          |
| Logo         | 3D embroidery on front, flat embroidery on side |
| Back closure | Full                                            |
| Panel        | 6 panels                                        |