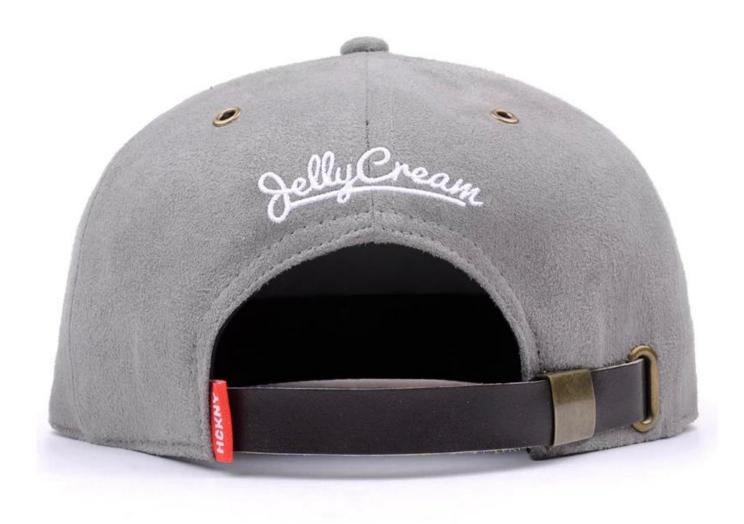

Experience: 18 Years

Trademark: Evertop

Transport Package: 25PCS Per Polybag

Specification: 58cm in circumference

Origin: China

| Name         | 3D embroidery suede snapback cap                |
|--------------|-------------------------------------------------|
| Material     | 100% suede                                      |
| Size         | Adult                                           |
| Color        | Yellow                                          |
| Logo         | 3D embroidery on front, flat embroidery on side |
| Back closure | Full                                            |
| Panel        | 6 panels                                        |