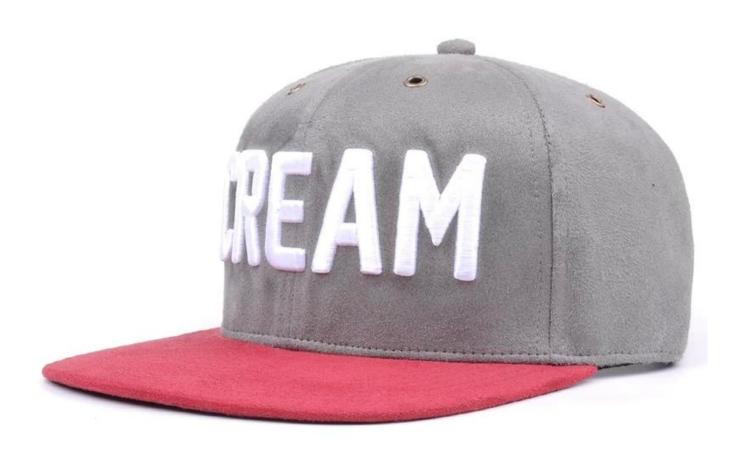

Experience: 18 Years

Trademark: Evertop

Transport Package: 25PCS Per Polybag

Specification: 58cm in circumference

Origin: China

| Name         | 3D embroidery suede snapback cap                |
|--------------|-------------------------------------------------|
| Material     | 100% suede                                      |
| Size         | Adult                                           |
| Color        | Yellow                                          |
| Logo         | 3D embroidery on front, flat embroidery on side |
| Back closure | Full                                            |
| Panel        | 6 panels                                        |