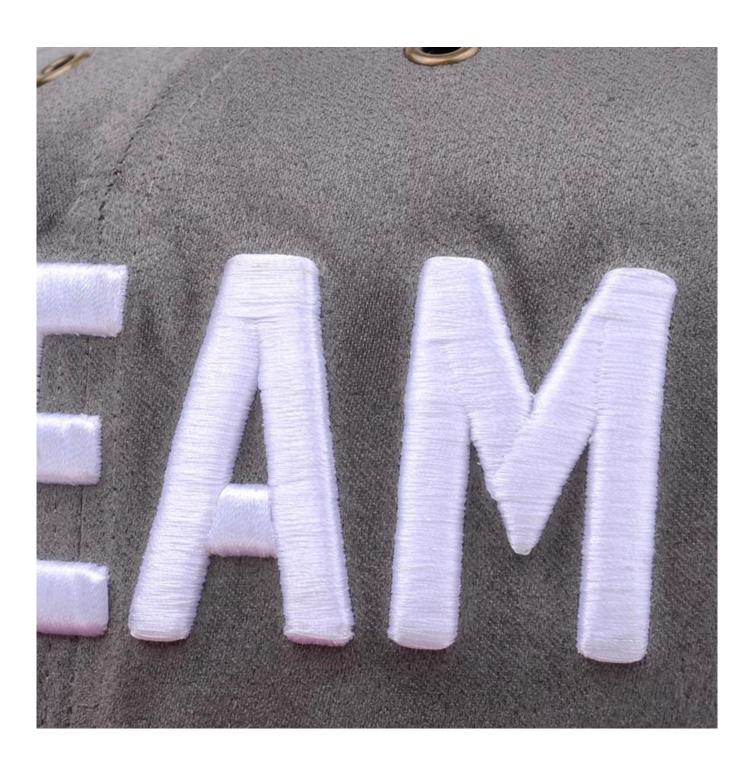

Experience: 18 Years

Trademark: Evertop

Transport Package: 25PCS Per Polybag

Specification: 58cm in circumference

Origin: China

| Name         | 3D embroidery suede snapback cap                |
|--------------|-------------------------------------------------|
| Material     | 100% suede                                      |
| Size         | Adult                                           |
| Color        | Yellow                                          |
| Logo         | 3D embroidery on front, flat embroidery on side |
| Back closure | Full                                            |
| Panel        | 6 panels                                        |