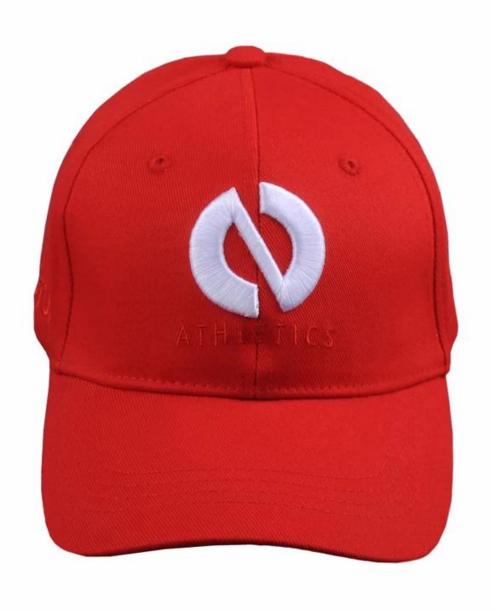

1.Sports Cap Type:baseball cap
2.Panel Style:6-Panel Hat
3.Size:Adult Size
4.Color:Customized
5.Pattern:Embroidered
6.Price:Competitive factory price
7.Logo:customed
8.Sample time:3~7 days for common style
9.Business type:Manufacture
10.design:custom design is ok

| 3D Embroidery 6-Panel Flxefit Baseball Cap                                                 |
|--------------------------------------------------------------------------------------------|
| cotton                                                                                     |
| тс                                                                                         |
| Cotton                                                                                     |
| Plastic or body material                                                                   |
| 2D/3D embroidery<br>Silk print<br>Sublimation Print                                        |
| a)Sample7 days<br>b)Production 20-30days after receive deposit                             |
| 25pcs/inner box, 100pcs/carton<br>Weight : 8Kgs per carton<br>Carton size : 60 x 46 x 36cm |
| 0.1CBM per carton                                                                          |
| FOB Shenzhen<br>Under 500pcs, suggest to use DHL or FedEX                                  |
| T/T 50% deposit ,50% balance before shipping                                               |
|                                                                                            |