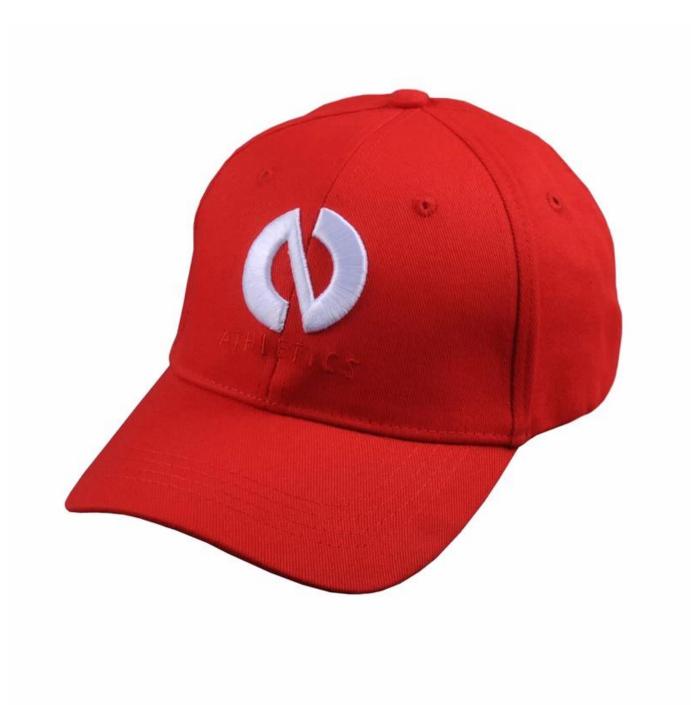

1.Sports Cap Type:baseball cap
2.Panel Style:6-Panel Hat
3.Size:Adult Size
4.Color:Customized
5.Pattern:Embroidered
6.Price:Competitive factory price
7.Logo:customed
8.Sample time:3~7 days for common style
9.Business type:Manufacture
10.design:custom design is ok

| 3D Embroidery 6-Panel Flxefit Baseball Cap                                                 |
|--------------------------------------------------------------------------------------------|
| cotton                                                                                     |
| тс                                                                                         |
| Cotton                                                                                     |
| Plastic or body material                                                                   |
| 2D/3D embroidery<br>Silk print<br>Sublimation Print                                        |
| a)Sample7 days<br>b)Production 20-30days after receive deposit                             |
| 25pcs/inner box, 100pcs/carton<br>Weight : 8Kgs per carton<br>Carton size : 60 x 46 x 36cm |
| 0.1CBM per carton                                                                          |
| FOB Shenzhen<br>Under 500pcs, suggest to use DHL or FedEX                                  |
| T/T 50% deposit ,50% balance before shipping                                               |
|                                                                                            |