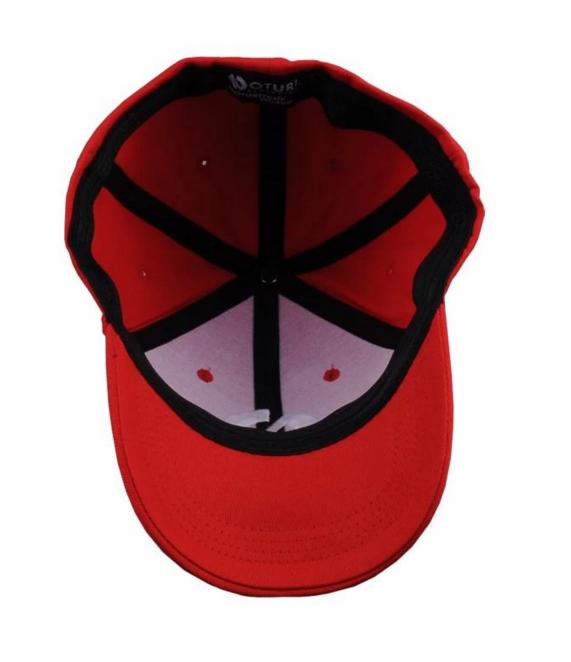

1.Sports Cap Type:baseball cap
2.Panel Style:6-Panel Hat
3.Size:Adult Size
4.Color:Customized
5.Pattern:Embroidered
6.Price:Competitive factory price
7.Logo:customed
8.Sample time:3~7 days for common style
9.Business type:Manufacture
10.design:custom design is ok

| 3D Embroidery 6-Panel Flxefit Baseball Cap                                                 |
|--------------------------------------------------------------------------------------------|
| cotton                                                                                     |
| тс                                                                                         |
| Cotton                                                                                     |
| Plastic or body material                                                                   |
| 2D/3D embroidery<br>Silk print<br>Sublimation Print                                        |
| a)Sample7 days<br>b)Production 20-30days after receive deposit                             |
| 25pcs/inner box, 100pcs/carton<br>Weight : 8Kgs per carton<br>Carton size : 60 x 46 x 36cm |
| 0.1CBM per carton                                                                          |
| FOB Shenzhen<br>Under 500pcs, suggest to use DHL or FedEX                                  |
| T/T 50% deposit ,50% balance before shipping                                               |
|                                                                                            |