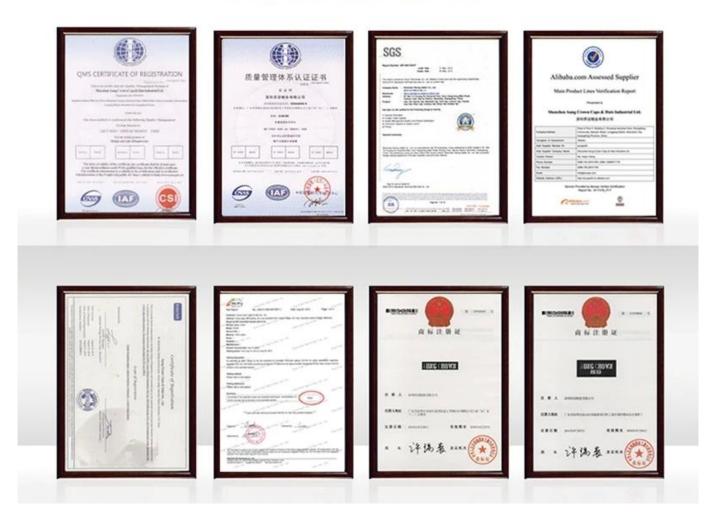

|











## **TECHNICAL**

Customize your hat with your branding or artwork. Choose from any of the following branding options and get creative with your design.

#### 1.Logo Choice



3D EMBROIDERY



WOVEN PATCH







WOVEN KABEK PATCH/ PRINT LABEL PATCH



WOVEN LABEL



SCREEN PRINTING

AungCrown SHENZHEN

51



HEAT PRESS





LEATHER PATCH

PRINT CORK PATCH

METAL BADGE

SUBLIMATION

2.Peaks





### 4.Back Straps



# OUR FACTORY

We have our own assembly lines of making caps&hats.















## EXHIBITION

Every year we attend trade show to introduce our new products,make new connections with our clients and increase our sales. We can learn anything new,keep our eyes in competition and improve our brand's image.



## CERTIFICATION



### FAQ:

Q 1: Can I order snapback cap with my own design logo?

A:Definitely yes. There are many different styles for you to choose. Such as 3D embroidery, flat embroidery, woven label, leather patch and so on.

Q 2: Can I order a sample first?How can i place one sample?

A:Surely you can order a sample first. And there will be some sample cost, charged based on your design & artwork. We will make the sample hats for you after payment received and take pictures for your reference once finished. If you want to see the actual sample cap, we can send the sample to you whilefreight cost is yours.

Q 3: How soon can I get a snapback cap sample made? How can I make payment?

A:For simple design sample, it generally takes about 7 days to get samples made. While it will take a longer time for