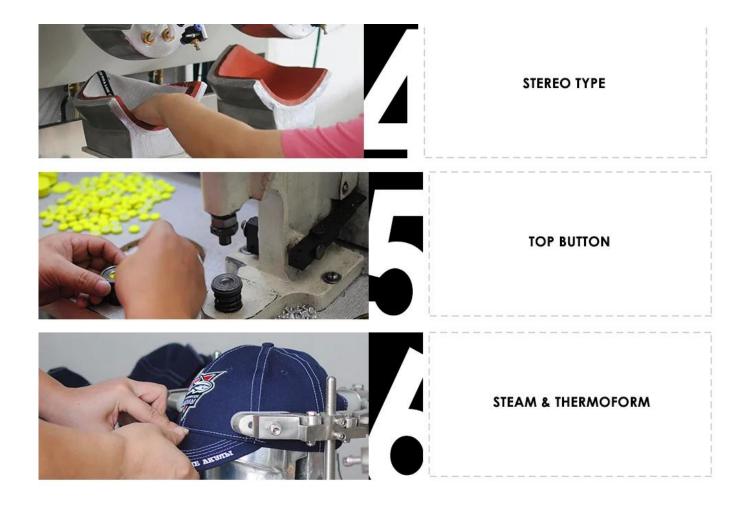

|
| FOB Shenzhen<br>Under 500pcs, suggest to use DHL or FedEX                                  |
| T/T 50% deposit ,50% balance before shipping                                               |
|                                                                                            |











## **TECHNICAL**

Customize your hat with your branding or artwork. Choose from any of the following branding options and get creative with your design.

#### 1.Logo Choice



3D EMBROIDERY



WOVEN PATCH







WOVEN KABEK PATCH/ PRINT LABEL PATCH



WOVEN LABEL



SCREEN PRINTING

AungCrown SHENZHEN

51



HEAT PRESS





LEATHER PATCH

PRINT CORK PATCH

METAL BADGE

SUBLIMATION

2.Peaks





### 4.Back Straps



# OUR FACTORY

We have our own assembly lines of making caps&hats.















## EXHIBITION

Every year we attend trade show to introduce our new products,make new connections with our clients and increase our sales. We can learn anything new,keep our eyes in competition and improve our brand's image.



## CERTIFICATION



### FAQ:

Q 1: Can I order snapback cap with my own design logo?

A:Definitely yes. There are many different styles for you to choose. Such as 3D embroidery, flat embroidery, woven label, leather patch and so on.

Q 2: Can I order a sample first?How can i place one sample?

A:Surely you can order a sample first. And there will be some sample cost, charged based on your design & artwork. We will make the sample hats for you after payment received and take pictures for your reference once finished. If you want to see the actual sample cap, we can