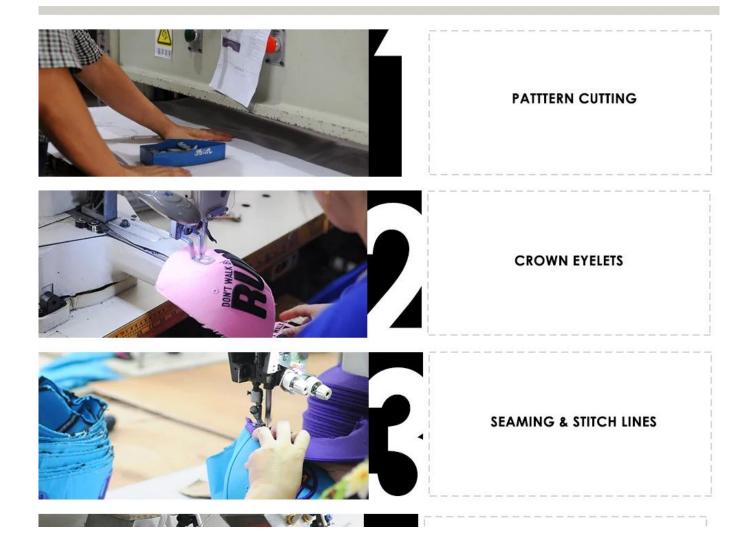

|
| FOB Shenzhen<br>Under 500pcs, suggest to use DHL or FedEX                                  |
| T/T 50% deposit ,50% balance before shipping                                               |
|                                                                                            |











## **TECHNICAL**

Customize your hat with your branding or artwork. Choose from any of the following branding options and get creative with your design.

#### 1.Logo Choice



3D EMBROIDERY



WOVEN PATCH







WOVEN KABEK PATCH/ PRINT LABEL PATCH



WOVEN LABEL



SCREEN PRINTING

AungCrown SHENZHEN

51



HEAT PRESS





LEATHER PATCH

PRINT CORK PATCH

METAL BADGE

SUBLIMATION

2.Peaks





### 4.Back Straps



# OUR FACTORY

We have our own assembly lines of making caps&hats.















## EXHIBITION

Every year we attend trade show to introduce our new products,make new connections with our clients and increase our sales. We can learn anything new,keep our eyes in competition and improve our brand's image.



## CERTIFICATION



### FAQ:

Q 1: Can I order snapback cap with my own design logo?

A:Definitely yes. There are many different styles for you to choose. Such as 3D embroidery, flat embroidery, woven label, leather patch and so on.

Q 2: Can I order a sample first?How can i place one sample?

A:Surely you can order a sample first. And there will be some sample cost, charged based on your design & artwork. We will make the sample hats for you after payment received and take pictures for your reference once finished. If you want to see the actual sample cap, we c