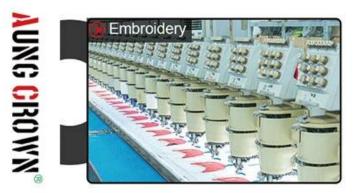

First let's listen what our customer say about our products.

| Item                       | Content                                                                                                  | Optional                                                                                                                                                                           |
|----------------------------|----------------------------------------------------------------------------------------------------------|------------------------------------------------------------------------------------------------------------------------------------------------------------------------------------|
| 1.Product Name             | 2014 colorful stripe 5 panels                                                                            |                                                                                                                                                                                    |
| 2.Shape                    | constructed                                                                                              | Unconstructed or any other design or shape                                                                                                                                         |
| 3.Material                 | 100% cotton                                                                                              | Other material: BIO-washed cotton, heavy weight brushed cotton, pigment dyed, Canvas, Polyester, Acrylic and etc                                                                   |
| 4.Back Closure             | Plastic snapbacks                                                                                        | Brass, Plastic, Velcro, Metal buckle, elastic. And any kind of<br>back strap closure                                                                                               |
| 5.Visor                    | Flat visor                                                                                               | Soft or Hard Pre-curved                                                                                                                                                            |
| 6.Color                    | <b>M</b> ixture color                                                                                    | Solid colors: Forest, Mustard, Charcoal, Royal,<br>Grape, Blue, Orange, White and Khaki, ETC.<br>Two toned crown/bill colors:<br>Khaki/Charcoal, Khaki/Blue, and Khaki/Green, ETC. |
| 7.Size                     | 58cm                                                                                                     | Normally,48cm-55cm for kids,56cm-60cm for adults,                                                                                                                                  |
| 8.Logo                     | Woven label                                                                                              | Printing, Heat transfer printing, Appliqué<br>Embroidery, 3D embroidery etc.                                                                                                       |
| 9.MOQ                      | 100 pcs                                                                                                  |                                                                                                                                                                                    |
| 10.Carton Size             | 67cm*48cm*39cm                                                                                           |                                                                                                                                                                                    |
| 11.Packing                 | 25pcs/polybag/inner box,8 inner boxes/carton,200pcs/carton                                               |                                                                                                                                                                                    |
|                            | 20" Container can contain 60,000pcs approximately                                                        |                                                                                                                                                                                    |
|                            | 40" Container can contain 12,000pcs approximately 40" High Container can contain 13,000pcs approximately |                                                                                                                                                                                    |
| 12.Price Term              | FOB                                                                                                      | Basic price offer depends on final cap's quantity and quality                                                                                                                      |
| 13.Shipping<br>Method      | By sea or by air or express                                                                              |                                                                                                                                                                                    |
| 14.Payment Terms           | T/T,L/C,Western Union,Paypal                                                                             |                                                                                                                                                                                    |
| 15.Sample time             | 4∼7 days after we receive your sample fee                                                                |                                                                                                                                                                                    |
| 16.Sample fee              | USD15 for per piece. we will return the sample fee to you once you place order                           |                                                                                                                                                                                    |
| 17.Production Lead<br>Time | 15~20 days approx after your confirmation to pre-production samples                                      |                                                                                                                                                                                    |