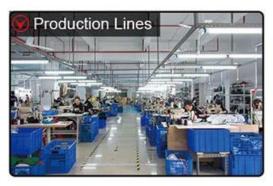

First let's listen what our customer say about our products.

| Item                       | Content                                                                                                  | Optional                                                                                                                                                                           |
|----------------------------|----------------------------------------------------------------------------------------------------------|------------------------------------------------------------------------------------------------------------------------------------------------------------------------------------|
| 1.Product Name             | 2014 colorful stripe 5 panels                                                                            |                                                                                                                                                                                    |
| 2.Shape                    | constructed                                                                                              | Unconstructed or any other design or shape                                                                                                                                         |
| 3.Material                 | 100% cotton                                                                                              | Other material: BIO-washed cotton, heavy weight brushed cotton, pigment dyed, Canvas, Polyester, Acrylic and etc                                                                   |
| 4.Back Closure             | Plastic snapbacks                                                                                        | Brass, Plastic, Velcro, Metal buckle, elastic. And any kind of<br>back strap closure                                                                                               |
| 5.Visor                    | Flat visor                                                                                               | Soft or Hard Pre-curved                                                                                                                                                            |
| 6.Color                    | <b>M</b> ixture color                                                                                    | Solid colors: Forest, Mustard, Charcoal, Royal,<br>Grape, Blue, Orange, White and Khaki, ETC.<br>Two toned crown/bill colors:<br>Khaki/Charcoal, Khaki/Blue, and Khaki/Green, ETC. |
| 7.Size                     | 58cm                                                                                                     | Normally,48cm-55cm for kids,56cm-60cm for adults,                                                                                                                                  |
| 8.Logo                     | Woven label                                                                                              | Printing, Heat transfer printing, Appliqué<br>Embroidery, 3D embroidery etc.                                                                                                       |
| 9.MOQ                      | 100 pcs                                                                                                  |                                                                                                                                                                                    |
| 10.Carton Size             | 67cm*48cm*39cm                                                                                           |                                                                                                                                                                                    |
| 11.Packing                 | 25pcs/polybag/inner box,8 inner boxes/carton,200pcs/carton                                               |                                                                                                                                                                                    |
|                            | 20" Container can contain 60,000pcs approximately                                                        |                                                                                                                                                                                    |
|                            | 40" Container can contain 12,000pcs approximately 40" High Container can contain 13,000pcs approximately |                                                                                                                                                                                    |
| 12.Price Term              | FOB                                                                                                      | Basic price offer depends on final cap's quantity and quality                                                                                                                      |
| 13.Shipping<br>Method      | By sea or by air or express                                                                              |                                                                                                                                                                                    |
| 14.Payment Terms           | T/T,L/C,Western Union,Paypal                                                                             |                                                                                                                                                                                    |
| 15.Sample time             | 4∼7 days after we receive your sample fee                                                                |                                                                                                                                                                                    |
| 16.Sample fee              | USD15 for per piece. we will return the sample fee to you once you place order                           |                                                                                                                                                                                    |
| 17.Production Lead<br>Time | 15~20 days approx after your confirmation to pre-production samples                                      |                                                                                                                                                                                    |