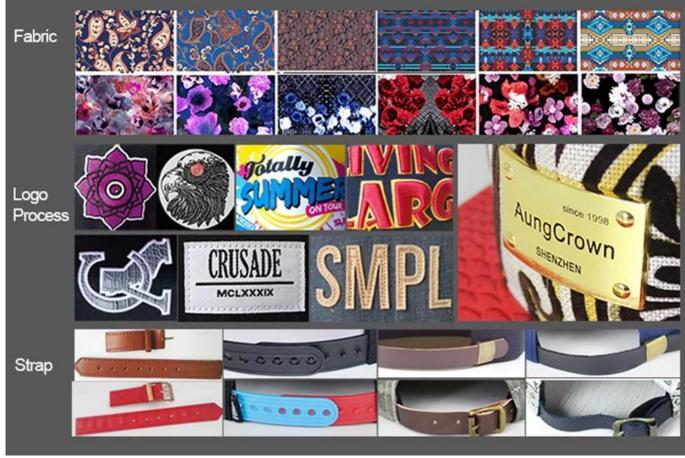

| 1.Item              | optional                                                                                                                                                                           |
|---------------------|------------------------------------------------------------------------------------------------------------------------------------------------------------------------------------|
|                     | Unconstructed or any other design or shape                                                                                                                                         |
| 3 Material          | Other material: BIO-washed cotton, heavy weight brushed cotton, pigment dyed, Canvas, Polyester, Acrylic and etc                                                                   |
| 4.Back Closure      | Brass, Plastic, Velcro, Metal buckle, elastic. And any kind of back strap closure                                                                                                  |
| 5.Visor             | Soft or Hard Pre-curved                                                                                                                                                            |
| 6.Color             | Solid colors: Forest, Mustard, Charcoal, Royal, Grape, Blue, Orange,<br>White and Khaki, ETC.<br>Two toned crown/bill colors:<br>Khaki/Charcoal, Khaki/Blue, and Khaki/Green, ETC. |
| 7.Size              | Normally,48cm-55cm for kids,56cm-60cm for adults,                                                                                                                                  |
| 8.Logo              | Printing, Heat transfer printing, Appliqué Embroidery, 3D embroidery etc.                                                                                                          |
| 9.MOQ               | 50 pcs                                                                                                                                                                             |
| 11.Packing          | 25pcs/polybag,100pcs/carton<br>20" Container can contain 60,000pcs approximately                                                                                                   |
|                     | 40" Container can contain 12,000pcs approximately                                                                                                                                  |
|                     | 40" High Container can contain 13,000pcs approximately                                                                                                                             |
| 12.Price Term       | FOB Basic price offer depends on final cap's quantity and quality                                                                                                                  |
| 13. Shipping Method | By sea or by air or express                                                                                                                                                        |
| 14.Payment Terms    | T/T,L/C,Western Union□Paypal.                                                                                                                                                      |
| 15.Sample time      | 4∼7 days after we receive your sample fee                                                                                                                                          |
| 16.Sample fee       | USD30 for per piece. we will return the sample fee to you once you place order                                                                                                     |
| 17.Production Lead  | Time 15~20 days approx after your confirmation to pre-production samples                                                                                                           |
|                     |                                                                                                                                                                                    |