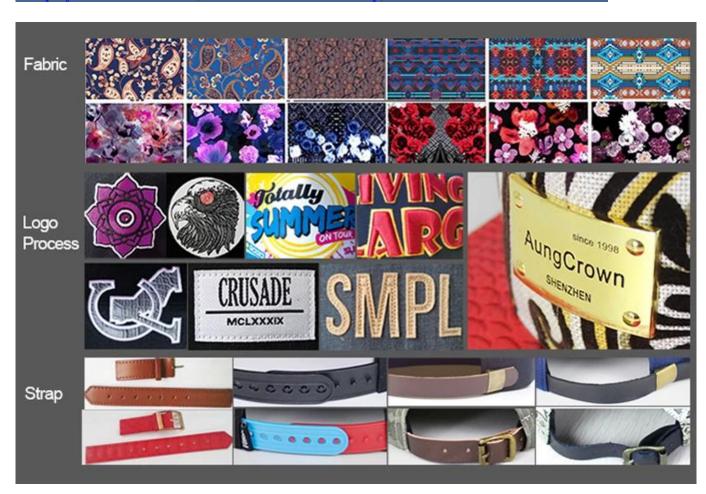

| Item                                                                                        | optional                                                                                                                                                                           |
|---------------------------------------------------------------------------------------------|------------------------------------------------------------------------------------------------------------------------------------------------------------------------------------|
| 2.Shape                                                                                     | Unconstructed or any other design or shape                                                                                                                                         |
| 3.Material                                                                                  | Other material: BIO-washed cotton, heavy weight brushed cotton, pigment dyed, Canvas, Polyester,<br>Acrylic and etc                                                                |
| 4.Back Closure                                                                              | Brass, Plastic, Velcro, Metal buckle, elastic. And any kind of back strap closure                                                                                                  |
| 5.Visor                                                                                     | Soft or Hard Pre-curved                                                                                                                                                            |
| 6.Color                                                                                     | Solid colors: Forest, Mustard, Charcoal, Royal, Grape, Blue, Orange,<br>White and Khaki, ETC.<br>Two toned crown/bill colors:<br>Khaki/Charcoal, Khaki/Blue, and Khaki/Green, ETC. |
| 7.Size                                                                                      | Normally,48cm-55cm for kids,56cm-60cm for adults,                                                                                                                                  |
| 8.Logo                                                                                      | Printing, Heat transfer printing, Appliqué Embroidery, 3D embroidery etc.                                                                                                          |
| 9.MOQ                                                                                       | 50 pcs                                                                                                                                                                             |
| 11.Packing                                                                                  | 25pcs/polybag,100pcs/carton 20" Container can contain 60,000pcs approximately                                                                                                      |
|                                                                                             | 40" Container can contain 12,000pcs approximately                                                                                                                                  |
|                                                                                             | 40" High Container can contain 13,000pcs approximately                                                                                                                             |
| 12.Price Term                                                                               | FOB Basic price offer depends on final cap's quantity and quality                                                                                                                  |
| 13.Shipping Method                                                                          | By sea or by air or express                                                                                                                                                        |
| 14.Payment Terms                                                                            | T/T,L/C,Western Union□Paypal.                                                                                                                                                      |
| 15.Sample time                                                                              | 4~7 days after we receive your sample fee                                                                                                                                          |
| 16.Sample fee                                                                               | USD30 for per piece. we will return the sample fee to you once you place order                                                                                                     |
| 17.Production Lead Time 15~20 days approx after your confirmation to pre-production samples |                                                                                                                                                                                    |