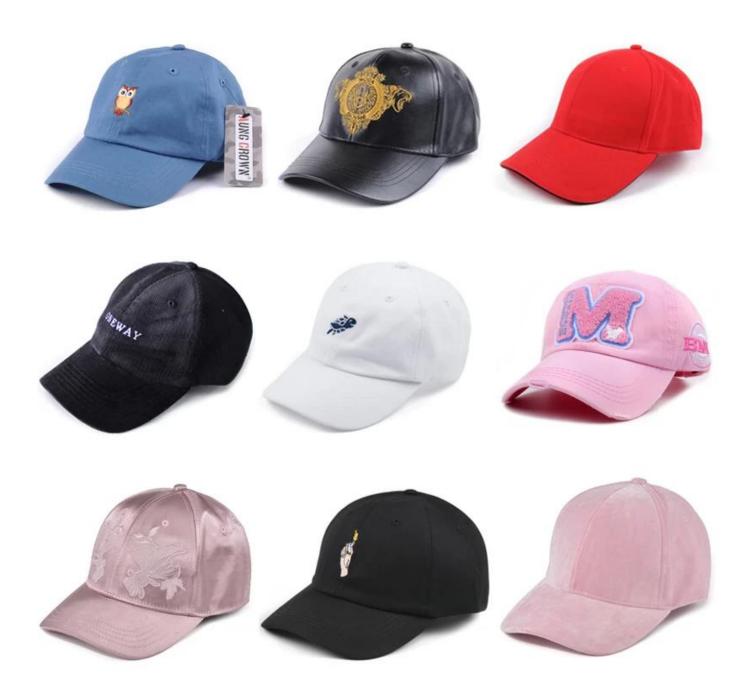

If you like below hats, please tell the item number to the salesman>>>

Customize your hat with your branding or artwork. Choose from any of the following branding options and get creative with your design.