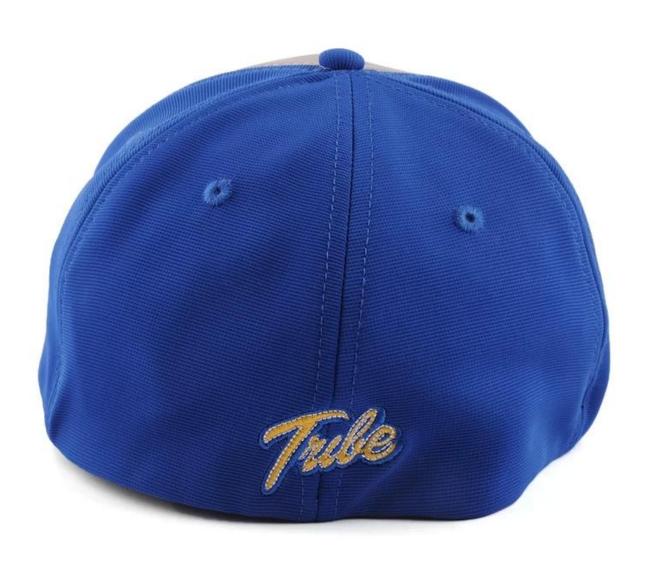

If you like below hats, please tell the item number to the salesman>>>

Customize your hat with your branding or artwork. Choose from any of the following branding options and get creative with your design.