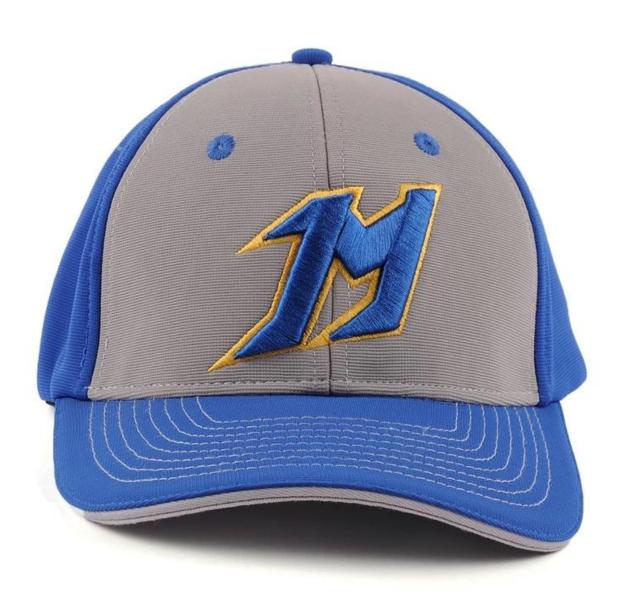

If you like below hats, please tell the item number to the salesman>>>

Customize your hat with your branding or artwork. Choose from any of the following branding options and get creative with your design.