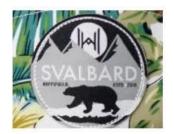

requirements 04. Precision stitching Made with superb sewing technology. The lines are simple, neat and even.

**3D EMBROIDERY** 

2D EMBROIDERY

WOVEN KABEK PATCH/ PRINT LABEL PATCH

WOVEN LABEL

WOVEN PATCH

LEATHER PATCH

SCREEN PRINTING

APPLIQUE WITH TOWEL

PRINT CORK PATCH

METAL BADGE

SUBLIMATION

As one of the old hat brands, Aungcrown has always conveyed a tenacious and tenacious spirit. The

brand soul incorporates a culture of hat culture that is unwilling to compromise, pursue excellence,