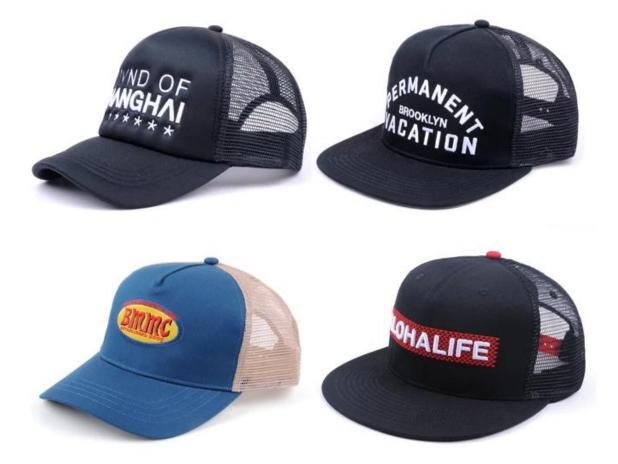

|
| 17.Production Lead Time            |                                                                                                                 | days approx after your confirmation to pre-production samples                                                                                                                   |

- Gender:Women&Men
- Item type:Baseball caps
- Cotton Blend
- 100% brand new and high quality.
- Material:Cotton Blend
- Suitable for outdoors, sports, baseball and other outdoor activitiesSuitable for outdoors, sports, baseball and other outdoor activities.

Other trucker cap models you may like





## **Details give quality**

Imported fabrics. Not easy to discolor. Strong scratch resist design, super breathable.

01. Hat designThe hat is made of high-grade materials, and the quality is firm and firm, and the  $\cos t$ 

performance is high.

02. Exquisite printing and dyeing LOGO uses exquisite printing and dyeing technology to draw exquisite and beautiful, highlighting the

brand atmosphere. 03. Adjusting buckle design User-friendly design adjustment buckle can adjust the length of the elastic band according to personal

requirements 04. Precision stitching Made with superb sewing technology. The lines are simple, neat and even.



**3D EMBROIDERY** 



2D EMBROIDERY



WOVEN KABEK PATCH/ PRINT LABEL PATCH



WOVEN LABEL



WOVEN PATCH



LEATHER PATCH



SCREEN PRINTING





A