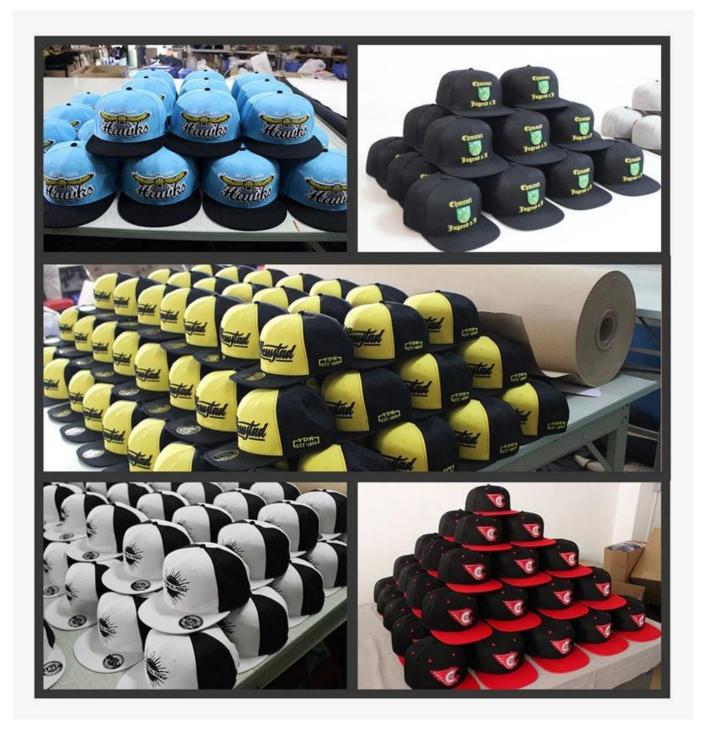

uses exquisite printing and dyeing technology to draw exquisite and beautiful, highlighting the

brand atmosphere. 03. Adjusting buckle design User-friendly design adjustment buckle can adjust the length of the elastic band according to personal

requirements 04. Precision stitching Made with superb sewing technology. The lines are simple, neat and even.



**3D EMBROIDERY** 



2D EMBROIDERY



WOVEN KABEK PATCH/ PRINT LABEL PATCH



WOVEN LABEL



WOVEN PATCH



LEATHER PATCH



SCREEN PRINTING





APPLIQUE WITH TOWEL



PRINT CORK PATCH



METAL BADGE



SUBLIMATION



As one of the old hat brands, Aungcrown has always conveyed a tenacious and tenacious spirit. The

brand soul incorporates a culture of hat culture that is unwilling to compromise, pursue excellence,

and trend.









## About customization:

1. Our product price is pure clothing price, does not include printing fee. The specific price depends on the quantity

you have customized and the content of printing. Please inform us of the style, printing content, printing position

and quantity of your choice. We will help you to calculate the custom price and shipping time as quickly as possible.

2. We have our own printing workshop, embroidery workshop, etc. The craftsmanship is complete, we will inform you

of the most suitable printing process when you receive your printed content.

3. Print content as much as possible to provide high-definition images, the clearer, the better the printing effect, too

small and unclear to print out the effect is not beautiful enough.

4. After the order is placed, the