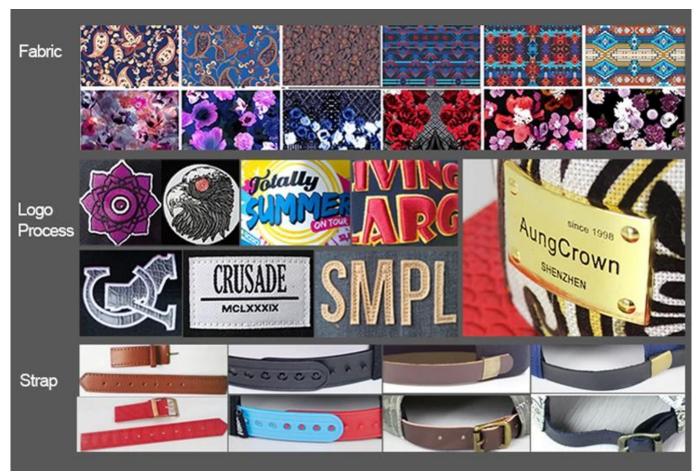

| Item               | optional                                                                                                                                                                           |
|--------------------|------------------------------------------------------------------------------------------------------------------------------------------------------------------------------------|
| 2.Shape            | Unconstructed or any other design or shape                                                                                                                                         |
| 3.Material         | Other material: BIO-washed cotton, heavy weight brushed cotton, pigment dyed, Canvas, Polyester, Acrylic and etc                                                                   |
| 4.Back Closure     | Brass, Plastic, Velcro, Metal buckle, elastic. And any kind of back strap closure                                                                                                  |
| 5.Visor            | Soft or Hard Pre-curved                                                                                                                                                            |
| 6.Color            | Solid colors: Forest, Mustard, Charcoal, Royal, Grape, Blue, Orange,<br>White and Khaki, ETC.<br>Two toned crown/bill colors:<br>Khaki/Charcoal, Khaki/Blue, and Khaki/Green, ETC. |
| 7.Size             | Normally,48cm-55cm for kids,56cm-60cm for adults,                                                                                                                                  |
| 8.Logo             | Printing, Heat transfer printing, Appliqué Embroidery, 3D embroidery etc.                                                                                                          |
| 9.MOQ              | 50 pcs                                                                                                                                                                             |
| 11.Packing         | 25pcs/polybag,100pcs/carton                                                                                                                                                        |
|                    | 20" Container can contain 60,000pcs approximately                                                                                                                                  |
|                    | 40" Container can contain 12,000pcs approximately                                                                                                                                  |
|                    | 40" High Container can contain 13,000pcs approximately                                                                                                                             |
| 12.Price Term      | FOB Basic price offer depends on final cap's quantity and quality                                                                                                                  |
| 13.Shipping Method | By sea or by air or express                                                                                                                                                        |
| 14.Payment Terms   | T/T,L/C,Western Union[]Paypal.                                                                                                                                                     |
| 15.Sample time     | 4~7 days after we receive your sample fee                                                                                                                                          |
| 16.Sample fee      | USD30 for per piece. we will return the sample fee to you once you place order                                                                                                     |
| 17.Production Lead | Time 15~20 days approx after your confirmation to pre-production samples                                                                                                           |