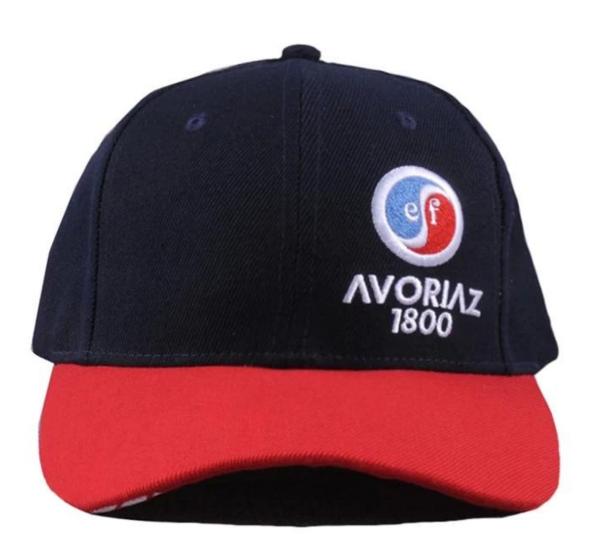

 $\frac{100\% cotton\ custom\ designed\ baseball\ cap\ and\ hat,\ High\ Quality\ 100\% coton\ custom\ baseball\ cap}{100\% coton\ custom\ baseball\ cap}$ 

other baseball caps you may like:

- 1.Our own factory with more than 16 years experience.
- 2. Strict QC system, 100% in line inspection and final inspectionbefore shipment for every order.
- 3. Own design team can help you develop all your new ideas.
- 4. High quality product & reasonable price.
- 5. On time delivery & responsible after-sale.