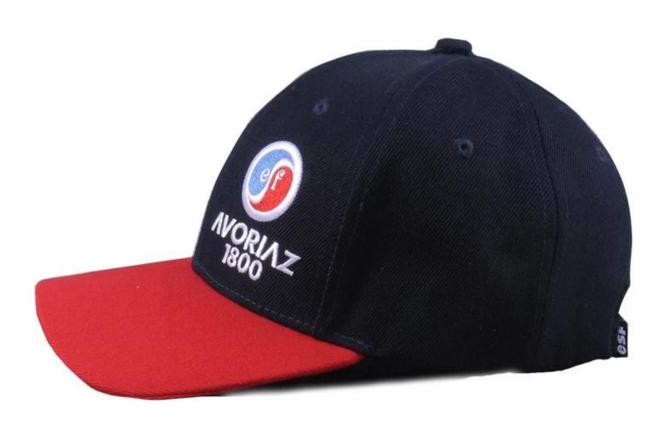

 $\frac{100\% cotton\ custom\ designed\ baseball\ cap\ and\ hat,\ High\ Quality\ 100\% coton\ custom\ baseball\ cap}{100\% coton\ custom\ baseball\ cap}$ 

other baseball caps you may like:

- 1.Our own factory with more than 16 years experience.
- 2. Strict QC system, 100% in line inspection and final inspectionbefore shipment for every order.
- 3. Own design team can help you develop all your new ideas.
- 4. High quality product & reasonable price.
- 5. On time delivery & responsible after-sale.