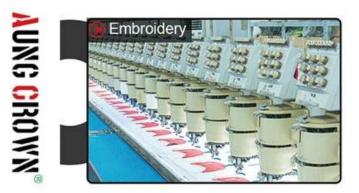

#### Exquisite three-dimensional embroidery process

- 1: Three-dimensional embroidery, the edge line is clear and burr-free
- 2: Double-layer superimposed embroidery technology, exquisite and quality