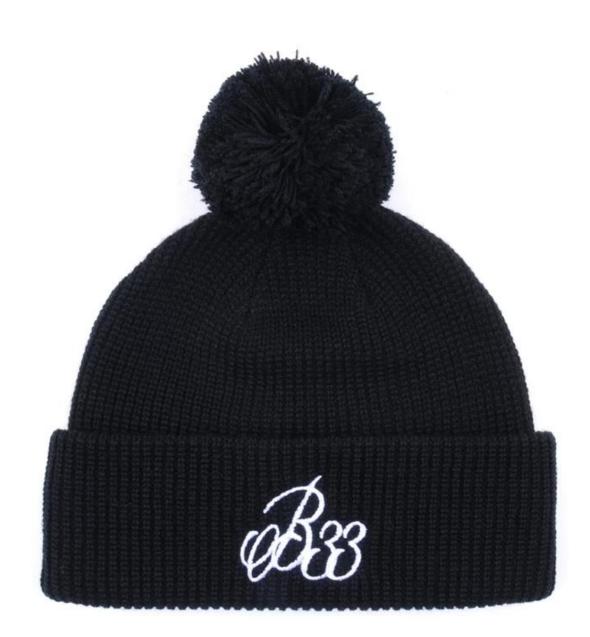

Exquisitely contoured hat(<u>custom winter caps</u>)

- 1: The hat type is tough and smooth.
- 2: Strict structure, fine workmanship

### In-cap brand imprint

Special brand printing and woven labels in the hat will bring you more quality and see the truth in the details.