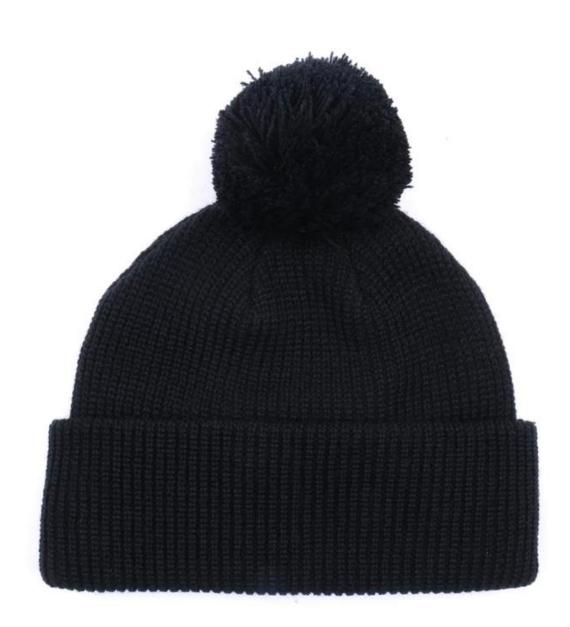

Exquisitely contoured hat(<u>custom winter caps</u>)

- 1: The hat type is tough and smooth.
- 2: Strict structure, fine workmanship