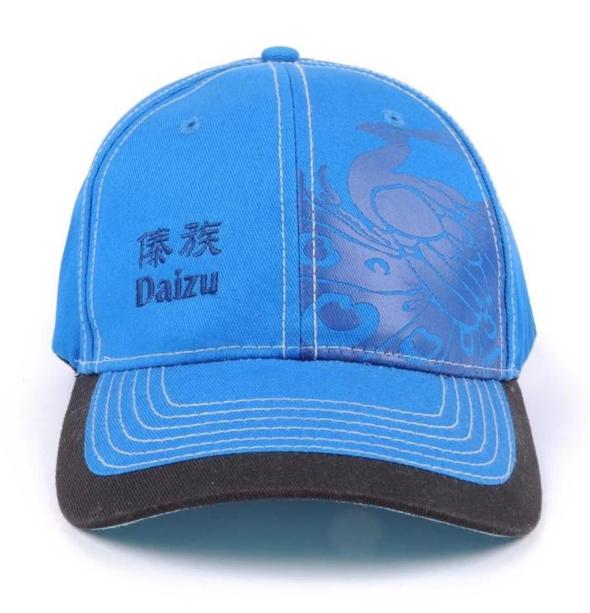

# 100% Cotton Reflective Baseball Cap in USA

## **Specification:**

| Material               | 100% cotton                                                                                                                 |
|------------------------|-----------------------------------------------------------------------------------------------------------------------------|
| Size                   | Different sizes range from 56cm to 60cm, normally,50cm for kids,58cm for adults,any size available as customer's requested. |
| Color                  | customize                                                                                                                   |
| Logo                   | Printing,patchwork,flat embroidery,3D embroidery,high frequency logo available.                                             |
| Back closure           | 7 hole plastic snap,brass/metal buckle and grommet, adjustable tuck strap with slide closure,and so on.                     |
| MOQ                    | 25pcs                                                                                                                       |
| Artwork format         | JPG,PDF,AI,EPS,GIF etc.                                                                                                     |
| Sample time            | 5days                                                                                                                       |
| Delivery time          | According to the order quantity                                                                                             |
| Payment term           | 30% T/T before mass production and 70/% T/T before shipment, western union are available.                                   |
| <b>Delivery method</b> | Fedex,DHL,UPS,TNT,EMS,air mail,ocean shipment ect.                                                                          |