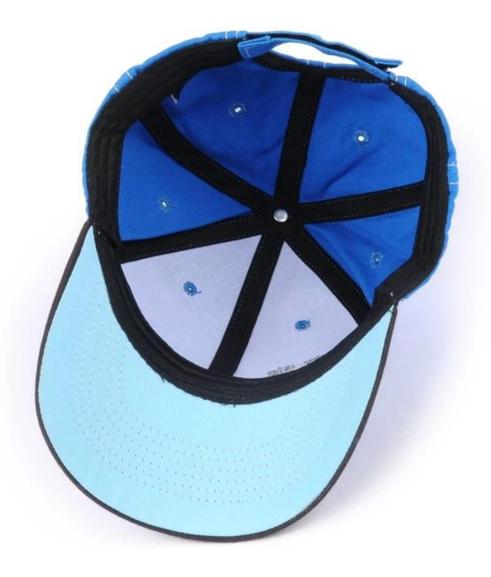

# 100% Cotton Reflective Baseball Cap in USA

## **Specification:**

| Material               | 100% cotton                                                                                                                 |
|------------------------|-----------------------------------------------------------------------------------------------------------------------------|
| Size                   | Different sizes range from 56cm to 60cm, normally,50cm for kids,58cm for adults,any size available as customer's requested. |
| Color                  | customize                                                                                                                   |
| Logo                   | Printing,patchwork,flat embroidery,3D embroidery,high frequency logo available.                                             |
| Back closure           | 7 hole plastic snap,brass/metal buckle and grommet, adjustable tuck strap with slide closure,and so on.                     |
| MOQ                    | 25pcs                                                                                                                       |
| Artwork format         | JPG,PDF,AI,EPS,GIF etc.                                                                                                     |
| Sample time            | 5days                                                                                                                       |
| Delivery time          | According to the order quantity                                                                                             |
| Payment term           | 30% T/T before mass production and 70/% T/T before shipment, western union are available.                                   |
| <b>Delivery method</b> | Fedex,DHL,UPS,TNT,EMS,air mail,ocean shipment ect.                                                                          |