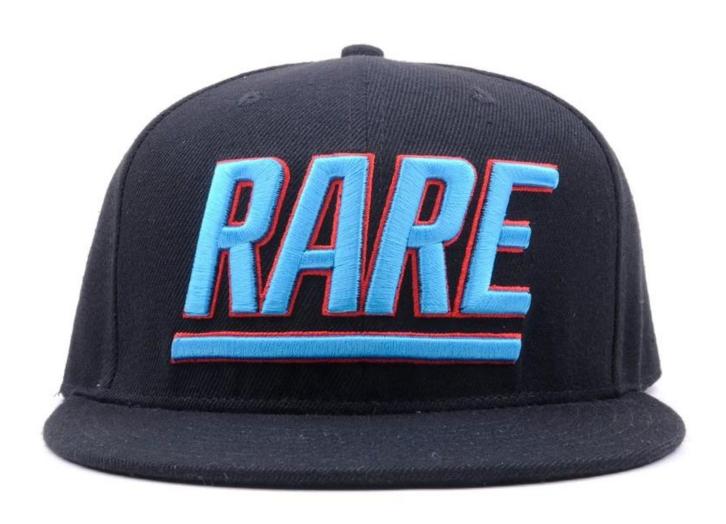

#### product presentation

- 1.Sports Cap Type:Custom Snapback Cap
- 2.Panel Style:6-Panel Hat
- 3.Size:Adult Size
- 4.Color:Customized
- 5.Pattern:Embroidered
- 6.Place of Origin:Guangdong, China (Mainland), Shenzhen China (Mainland)
- 7.Quality:good quality
- 8.Factory History:16 years factory history
- 9.Small order:25pcs
- 10.Service:OEM/ODM,Design
- 11.Price:Competitive factory price
- 12.Logo:customed
- 13.Sample time:3~7 days for common style
- $14. Business\ type: Manufacture$
- 15.design:custom design is ok

| Size          | 58cm                                                                 |
|---------------|----------------------------------------------------------------------|
| Back closure  | adjustable                                                           |
| Sweatband     | Four stitching cotton sheeting sweatban                              |
| Eyelet        | Embroidery eyelets                                                   |
| Lining        | Cotton sheeting inside seam tape                                     |
| Color         | custom                                                               |
| Logo          | flat embroider/custom                                                |
| Certification | BSCI SEDEX                                                           |
| Fabric Type   | polyester, canvas, camo, corduroy, leather, suede,french terry∏ mesh |