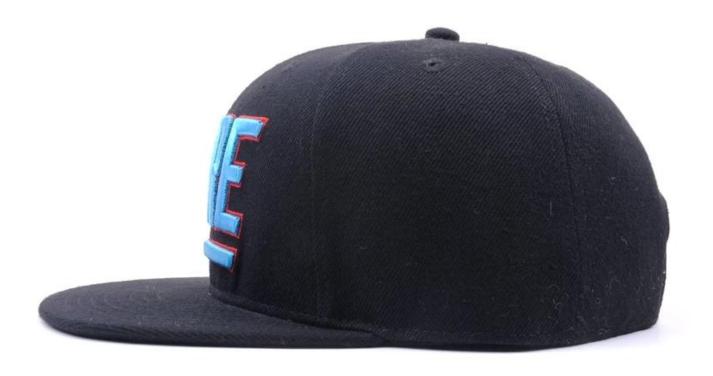

#### product presentation

- 1.Sports Cap Type:Custom Snapback Cap
- 2.Panel Style:6-Panel Hat
- 3.Size:Adult Size
- 4.Color:Customized
- 5.Pattern:Embroidered
- 6.Place of Origin:Guangdong, China (Mainland), Shenzhen China (Mainland)
- 7.Quality:good quality
- 8.Factory History:16 years factory history
- 9.Small order:25pcs
- 10.Service:OEM/ODM,Design
- 11.Price:Competitive factory price
- 12.Logo:customed
- 13.Sample time:3~7 days for common style
- $14. Business\ type: Manufacture$
- 15.design:custom design is ok

| Size          | 58cm                                                                 |
|---------------|----------------------------------------------------------------------|
| Back closure  | adjustable                                                           |
| Sweatband     | Four stitching cotton sheeting sweatban                              |
| Eyelet        | Embroidery eyelets                                                   |
| Lining        | Cotton sheeting inside seam tape                                     |
| Color         | custom                                                               |
| Logo          | flat embroider/custom                                                |
| Certification | BSCI SEDEX                                                           |
| Fabric Type   | polyester, canvas, camo, corduroy, leather, suede,french terry∏ mesh |