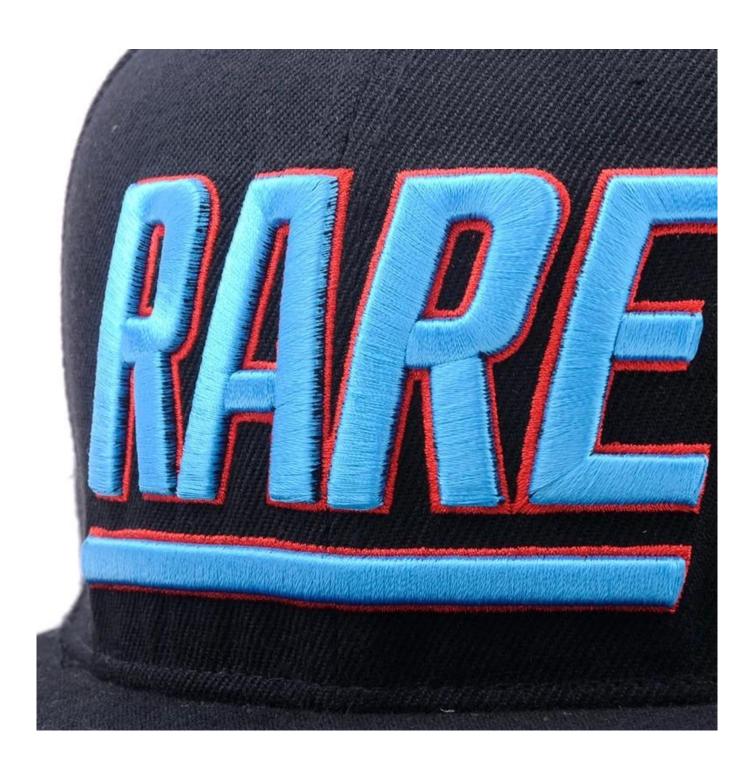

#### product presentation

- 1.Sports Cap Type:Custom Snapback Cap
- 2.Panel Style:6-Panel Hat
- 3.Size:Adult Size
- 4.Color:Customized
- 5.Pattern:Embroidered
- 6.Place of Origin:Guangdong, China (Mainland), Shenzhen China (Mainland)
- 7.Quality:good quality
- 8.Factory History:16 years factory history
- 9.Small order:25pcs
- 10.Service:OEM/ODM,Design
- 11.Price:Competitive factory price
- 12.Logo:customed
- 13.Sample time:3~7 days for common style
- $14. Business\ type: Manufacture$
- 15.design:custom design is ok

| Size          | 58cm                                                                 |
|---------------|----------------------------------------------------------------------|
| Back closure  | adjustable                                                           |
| Sweatband     | Four stitching cotton sheeting sweatban                              |
| Eyelet        | Embroidery eyelets                                                   |
| Lining        | Cotton sheeting inside seam tape                                     |
| Color         | custom                                                               |
| Logo          | flat embroider/custom                                                |
| Certification | BSCI SEDEX                                                           |
| Fabric Type   | polyester, canvas, camo, corduroy, leather, suede,french terry∏ mesh |