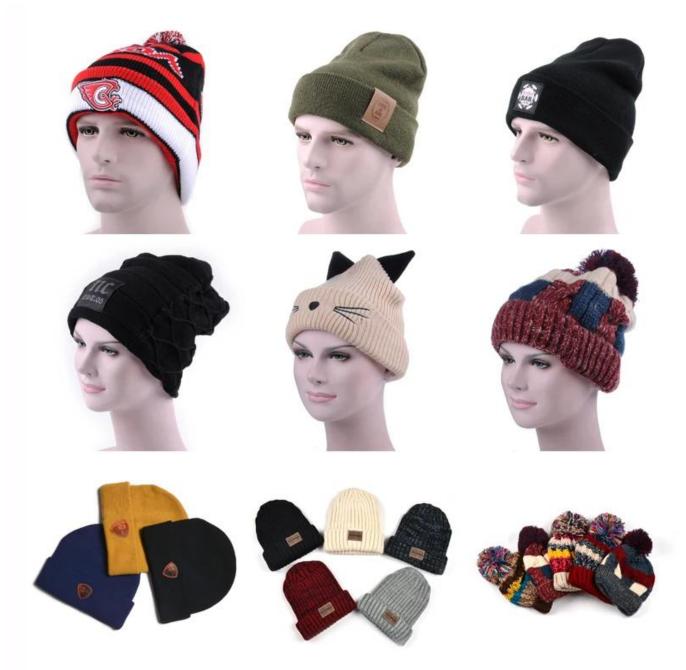

#### Overview

Custom Acrylic Wool Classic Fashion Beanie Winter Knit Hat

#### **Product Description**

| Item           | content                                                         | optional                                   |
|----------------|-----------------------------------------------------------------|--------------------------------------------|
| 1.Product Name | 100% Acrylic Jacquard Beanie Winter Hat Knitted Cap Knitted Hat |                                            |
| 2.Shape        | constructed                                                     | Unconstructed or any other design or shape |

| 3.Material     | custom        | Other material: BIO-washed cotton, heavy weight<br>brushed cotton, pigment dyed, Canvas,<br>Polyester, Acrylic and etc                                                                         |
|----------------|---------------|------------------------------------------------------------------------------------------------------------------------------------------------------------------------------------------------|
| 4.Back Closure | custom        | leather back strap with brass, plastic buckle,<br>metal buckle, elastic, self-fabric back strap with<br>metal buckle etc. And other kinds of back strap<br>closure depend on your requirments. |
| 5.Color        | Custom color  | Standard color available(special colors available on request, based on pantone color card)                                                                                                     |
| 6.Size         | 58cm          | Normally,48cm-55cm for kids,56cm-60cm for adults                                                                                                                                               |
| 7.Logo         | custom design | Printing, Heat transfer printing, Applique<br>Embroidery, 3D embroidery leather patch, woven<br>patch, metal patch, felt applique etc.                                                         |