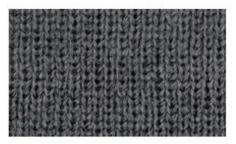

#### 2. CHOOSE YOUR KNIT STYLE

Our Beanies are knit together in several patterns. Choose the one that best fits your style and design.

TIGHT KNIT ACRYLIC LIGHT-WEIGHT, SOFT, AND TIGHTLY KNIT

WAFFLE

ACRYLIC STYLE WOVEN WITH AN SQUARE-LIKE WAFFLE PATTERN

WOOL SOFT, WARM, HEAVY AND THICKLY WOVEN