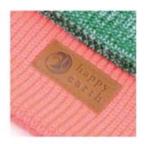

#### 3. PERSONALIZE YOUR LOGO

Customize your beanie with your personal branding or artwork. Choose from any of these styles and get creative with your design.

SUEDE/LEATHER FULLY STAMPED LEATHER OR SUEDE

EMBROIDERED PATCH 100% EMBROIDERED PATCH | MERROWED EDGE

EMBROIDERY EMBROIDERED DIRECTLY ONTO FABRIC

JACQUARD KNIT WOVEN TEXT OR GRAPHICS | ALLOWS FOR CREATIVITY

WOVEN LABEL HIGH LEVEL OF DETAIL | SEWN DIRECTLY TO FABRIC

PINCH TAG WOVEN | SIZE AND SHAPE MAY VARY

WOVEN LABEL & MERROWED EDGE HIGH DETAIL | RAISED MERROWED EDGING

RUBBER PRINT