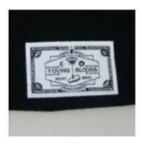

EMBROIDERED PATCH 100% EMBROIDERED PATCH | MERROWED EDGE

EMBROIDERY EMBROIDERED DIRECTLY ONTO FABRIC

JACQUARD KNIT WOVEN TEXT OR GRAPHICS | ALLOWS FOR CREATIVITY

WOVEN LABEL HIGH LEVEL OF DETAIL | SEWN DIRECTLY TO FABRIC

PINCH TAG WOVEN | SIZE AND SHAPE MAY VARY

WOVEN LABEL & MERROWED EDGE HIGH DETAIL | RAISED MERROWED EDGING

RUBBER PRINT