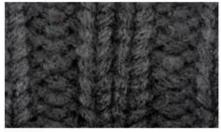

#### RIBBED

SOFT ACRYLIC YARN WOVEN WITH DISTINCT RIBS

MARLED TWO CONTRASTING YARNS WOVEN TOGETHER

CUSTOM