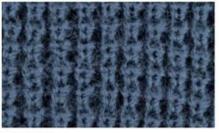

#### 2. CHOOSE YOUR KNIT STYLE

Our Beanies are knit together in several patterns. Choose the one that best fits your style and design.

TIGHT KNIT ACRYLIC LIGHT-WEIGHT, SOFT, AND TIGHTLY KNIT

WAFFLE

ACRYLIC STYLE WOVEN WITH AN SQUARE-LIKE WAFFLE PATTERN

WOOL SOFT, WARM, HEAVY AND THICKLY WOVEN