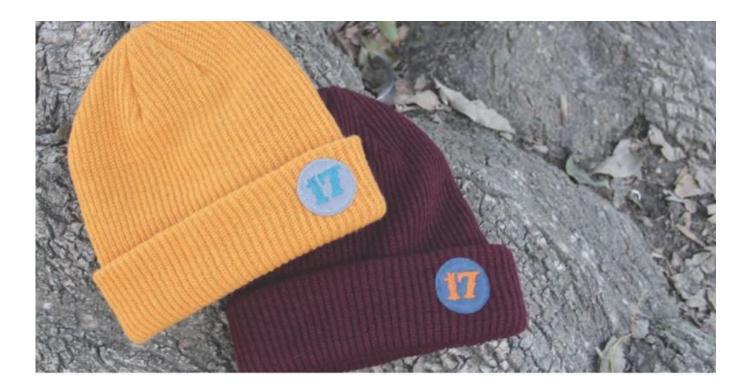

#### Overview

Custom Acrylic Wool Classic Fashion Beanie Winter Knit Hat

1. Fabric selection Acrylic. Features: Warm and comfortable, soft and breathable.

2. Exquisite craftsmanship makes the details perfect!

3.logo jacquard craftsmanship to design your sense of fashion

**Related Products** 