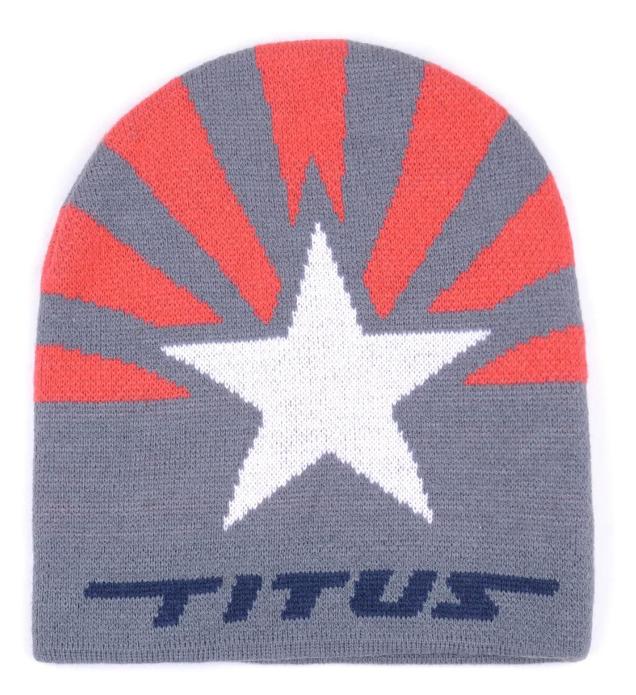

EMBROIDERED PATCH 100% EMBROIDERED PATCH | MERROWED EDGE

EMBROIDERY EMBROIDERED DIRECTLY ONTO FABRIC

JACQUARD KNIT WOVEN TEXT OR GRAPHICS | ALLOWS FOR CREATIVITY

WOVEN LABEL HIGH LEVEL OF DETAIL | SEWN DIRECTLY TO FABRIC