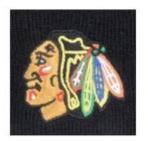

#### 3. PERSONALIZE YOUR LOGO

Customize your beanie with your personal branding or artwork. Choose from any of these styles and get creative with your design.

SUEDE/LEATHER FULLY STAMPED LEATHER OR SUEDE

EMBROIDERED PATCH 100% EMBROIDERED PATCH | MERROWED EDGE

EMBROIDERY EMBROIDERED DIRECTLY ONTO FABRIC

JACQUARD KNIT WOVEN TEXT OR GRAPHICS | ALLOWS FOR CREATIVITY

WOVEN LABEL HIGH LEVEL OF DETAIL | SEWN DIRECTLY TO FABRIC