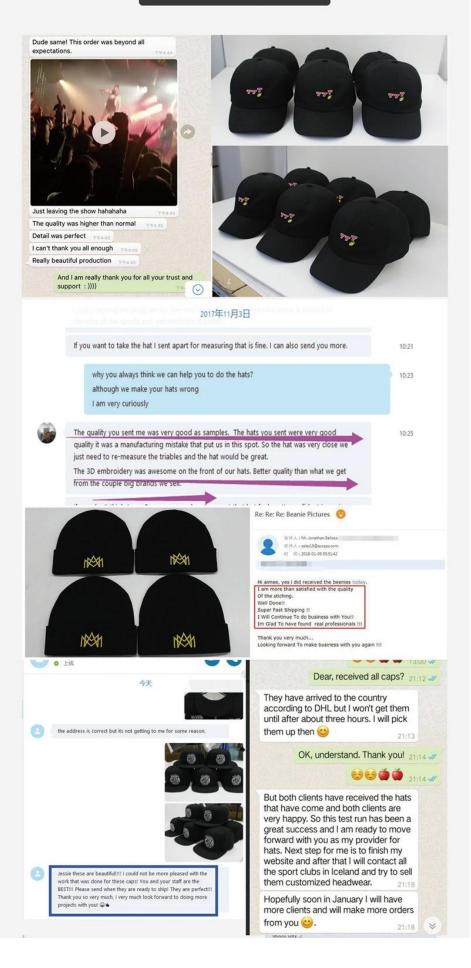

EN LABEL & MERROWED EDGE HIGH DETAIL | RAISED MERROWED EDGING



RUBBER PRINT

#### 4. CHOOSE YOUR ADD-ONS

Our Beanies are knit from three materials: acrylic yarn, wool, and polyester. Choose the one that best fits your style and design.



POMPOM BALL





WASHING LABEL

Good factory Supplier save your time and money, help you to win market. We lome to contact us for more details !

**Company Information** 

**BLUETOOTH PATCH** 

FLEECE LINING

# OUR FACTORY

We have our own assembly lines of making caps&hats.



#### Exhibition

Every year we attend trade show to introduce our new products,make new connections with our clients and increase our sales. We can learn anything new,keep our eyes in competition and improve our brand's image.



## Packing



Buyer Feedback

### GOOD FEEDBACK