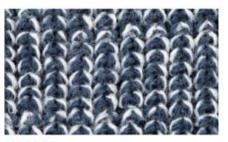

#### RIBBED

SOFT ACRYLIC YARN WOVEN WITH DISTINCT RIBS

MARLED TWO CONTRASTING YARNS WOVEN TOGETHER

CUSTOM