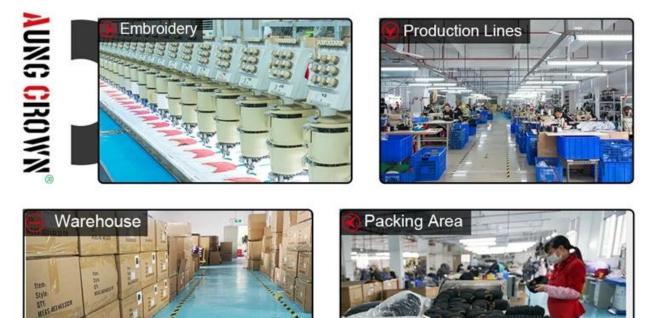

EMBROIDERED PATCH 100% EMBROIDERED PATCH | MERROWED EDGE



EMBROIDERY EMBROIDERED DIRECTLY ONTO FABRIC



JACQUARD KNIT WOVEN TEXT OR GRAPHICS | ALLOWS FOR CREATIVITY



WOVEN LABEL HIGH LEVEL OF DETAIL | SEWN DIRECTLY TO FABRIC



PINCH TAG WOVEN | SIZE AND SHAPE MAY VARY



WOVEN LABEL & MERROWED EDGE HIGH DETAIL | RAISED MERROWED EDGING



RUBBER PRINT

#### 4. CHOOSE YOUR ADD-ONS

Our Beanies are knit from three materials: acrylic yarn, wool, and polyester. Choose the one that best fits your style and design.



POMPOM BALL





WASHING LABEL

Good factory Supplier save your time and money, help you to win market. We lome to contact us for more details !

**Company Information** 

**BLUETOOTH PATCH** 

FLEECE LINING

# OUR FACTORY

We have our own assembly lines of making caps&hats.



#### Exhibition

Every year we attend trade show to introduce our new products,make new connections with our clients and increase our sales. We can learn anything new,keep our eyes in competition and improve our brand's image.



## Packing



Buyer Feedback

### GOOD FEEDBACK