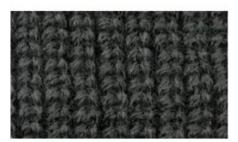

#### 2. CHOOSE YOUR KNIT STYLE

Our Beanies are knit together in several patterns. Choose the one that best fits your style and design.

TIGHT KNIT ACRYLIC LIGHT-WEIGHT, SOFT, AND TIGHTLY KNIT

WAFFLE

ACRYLIC STYLE WOVEN WITH AN SQUARE-LIKE WAFFLE PATTERN

WOOL SOFT, WARM, HEAVY AND THICKLY WOVEN