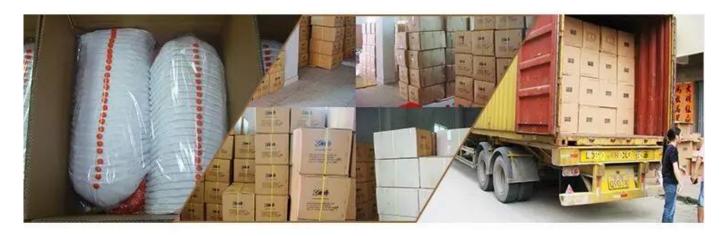

OVEN | SIZE AND SHAPE MAY VARY



WOVEN LABEL & MERROWED EDGE HIGH DETAIL | RAISED MERROWED EDGING



RUBBER PRINT

#### 4. CHOOSE YOUR ADD-ONS

Our Beanies are knit from three materials: acrylic yarn, wool, and polyester. Choose the one that best fits your style and design.



POMPOM BALL





WASHING LABEL

Good factory Supplier save your time and money, help you to win market. We lome to contact us for more details !

**Company Information** 

**BLUETOOTH PATCH** 

FLEECE LINING

# OUR FACTORY

We have our own assembly lines of making caps&hats.



#### Exhibition

Every year we attend trade show to introduce our new products,make new connections with our clients and increase our sales. We can learn anything new,keep our eyes in competition and improve our brand's image.



## Packing



Buyer Feedback

### GOOD FEEDBACK