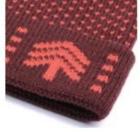

#### 2. CHOOSE YOUR KNIT STYLE

Our Beanies are knit together in several patterns. Choose the one that best fits your style and design.

TIGHT KNIT ACRYLIC LIGHT-WEIGHT, SOFT, AND TIGHTLY KNIT

WAFFLE

ACRYLIC STYLE WOVEN WITH AN SQUARE-LIKE WAFFLE PATTERN

WOOL SOFT, WARM, HEAVY AND THICKLY WOVEN

#### RIBBED

SOFT ACRYLIC YARN WOVEN WITH DISTINCT RIBS

MARLED TWO CONTRASTING YARNS WOVEN TOGETHER

CUSTOM