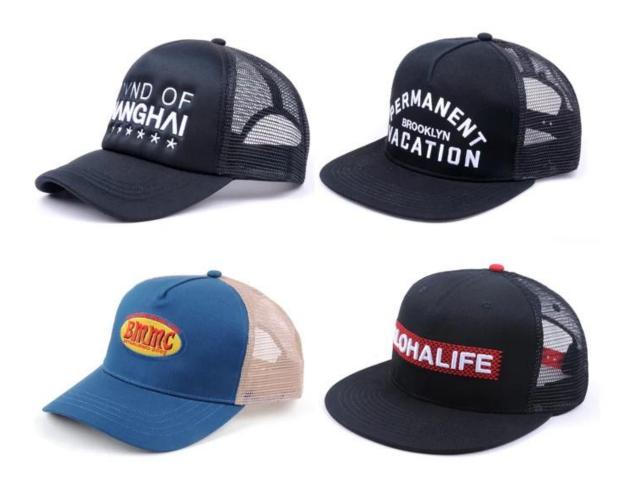

|
| 15.Sample<br>time     | 4~7 days after we receive your sample fee                                            |                                                                                                                                                                                       |
| 16.Sample<br>fee      | USD 30-50\$ for per piece. we will return the sample fee to you once you place order |                                                                                                                                                                                       |

Other trucker cap models you may like



## **Details give quality**

Imported fabrics. Not easy to discolor. Strong scratch resist design, super breathable.

01. Hat designThe hat is made of high-grade materials, and the quality is firm and firm, and the cost

performance is high.

02. Exquisite printing and dyeing

 ${\it LOGO}$  uses exquisite printing and dyeing technology to draw exquisite and beautiful, highlighting the

brand atmosphere.

03. Adjusting buckle design

User-friendly design adjustment buckle can adjust the length of the elastic band according

## to personal

## requirements

04. Precision stitching

Made with superb sewing technology. The lines are simple, neat and even.



3D EMBROIDERY



2D EMBROIDERY



WOVEN KABEK PATCH/ PRINT LABEL PATCH



WOVEN LABEL



WOVEN PATCH



LEATHER PATCH



SCREEN PRINTI