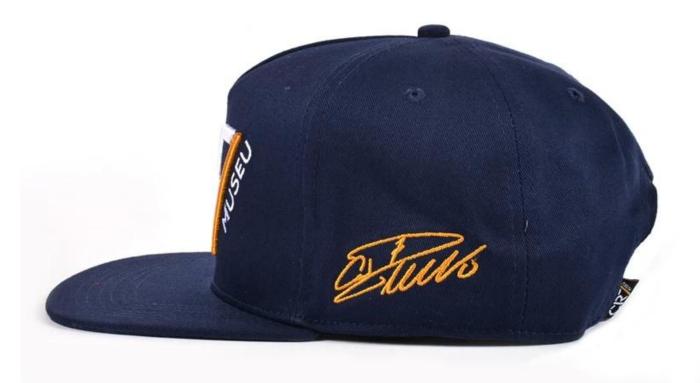

- 1: The fabric is up to standard, the test is environmentally friendly, non-toxic, does not cause skin allergies and other symptoms, is a high quality cotton material
- 2: Embroidery using imported embroidery machine
- 3: venting holes on both sides
- 4: The person who works in the hat-like room uses imported machines and needles, and the hats are made with exquisite workmanship and tight needlework.
- 5: The sweat band is pure cotton, and it is comfortable to wear on the head.
- 6: The cap is sandwiched with imported non-woven fabric, the cap is not soft, but it is not quite, the details determine the quality.