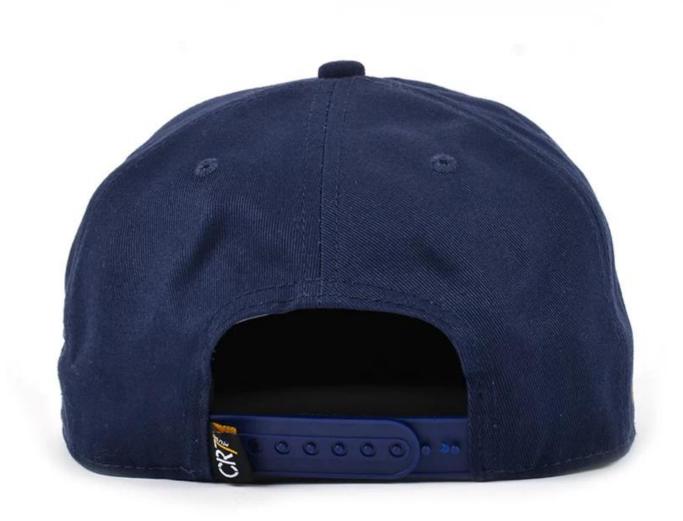

- 1: The fabric is up to standard, the test is environmentally friendly, non-toxic, does not cause skin allergies and other symptoms, is a high quality cotton material
- 2: Embroidery using imported embroidery machine
- 3: venting holes on both sides
- 4: The person who works in the hat-like room uses imported machines and needles, and the hats are made with exquisite workmanship and tight needlework.
- 5: The sweat band is pure cotton, and it is comfortable to wear on the head.
- 6: The cap is sandwiched with imported non-woven fabric, the cap is not soft, but it is not quite, the details determine the quality.