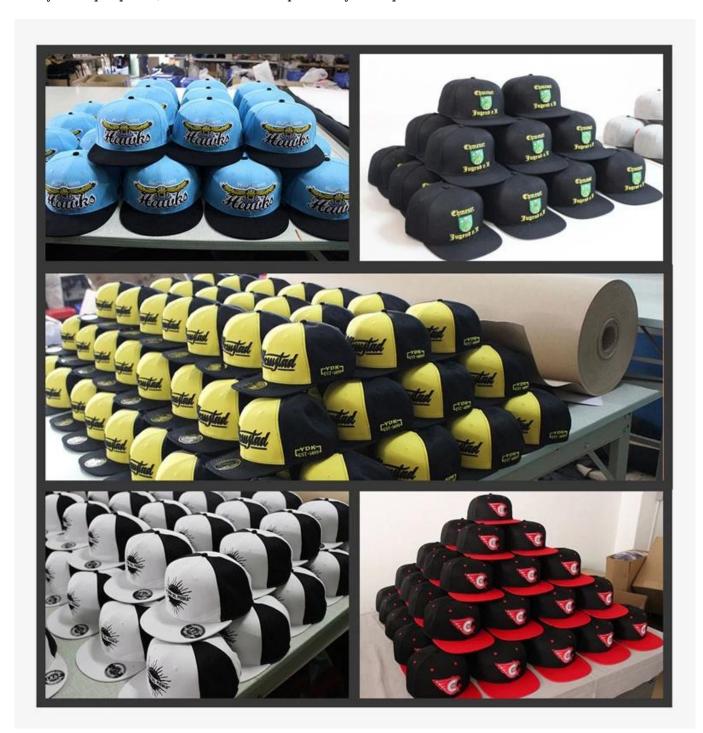

#### **OUR PRODUCTION**

Owning more than 162 workers with 7 workers from purchasing, tailoring, sewing, embroidery, QC to final packing department, our productivity can be as high as 260000 pcs per month.

## **OUR PRODUCTS**

Neat and vivid embroidery shows your logo brand outstanding, variety of logo doing methods to make sure your caps special, skilled craftmanship makes your caps looks like artwork.