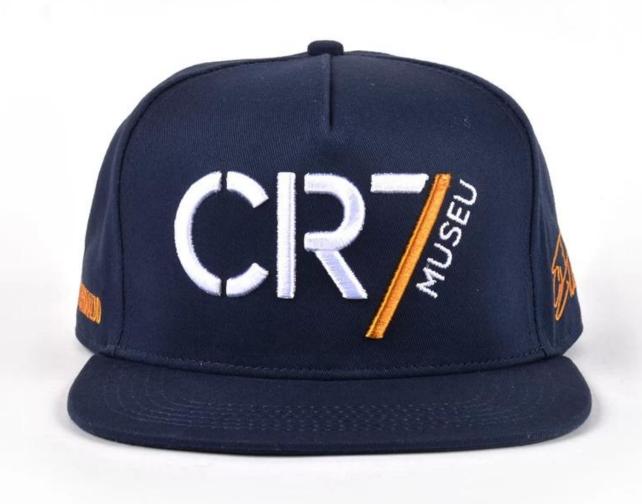

- 1: The fabric is up to standard, the test is environmentally friendly, non-toxic, does not cause skin allergies and other symptoms, is a high quality cotton material
- 2: Embroidery using imported embroidery machine
- 3: venting holes on both sides
- 4: The person who works in the hat-like room uses imported machines and needles, and the hats are made with exquisite workmanship and tight needlework.
- 5: The sweat band is pure cotton, and it is comfortable to wear on the head.
- 6: The cap is sandwiched with imported non-woven fabric, the cap is not soft, but it is not quite, the details determine the quality.