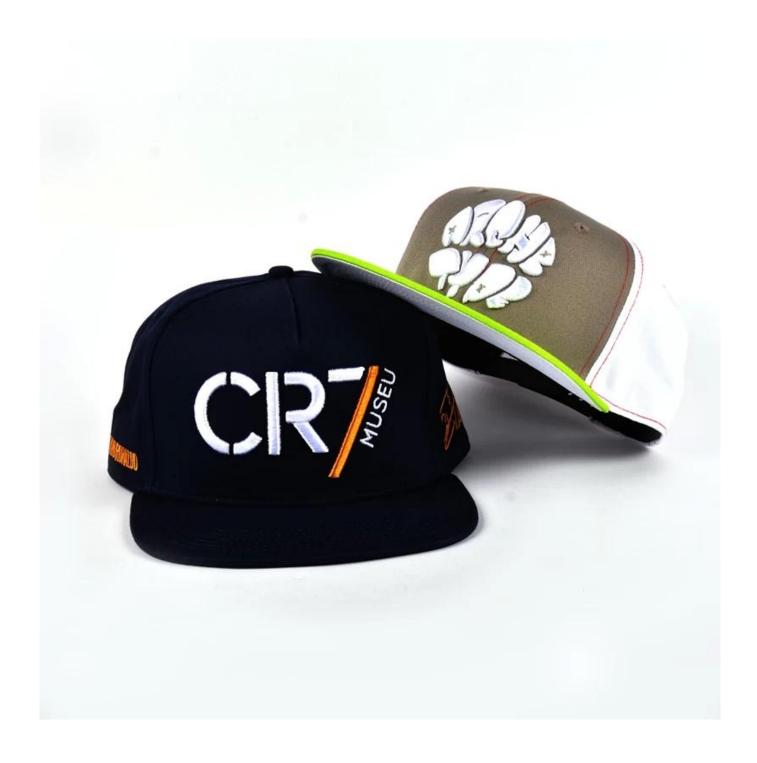

- 1: The fabric is up to standard, the test is environmentally friendly, non-toxic, does not cause skin allergies and other symptoms, is a high quality cotton material
- 2: Embroidery using imported embroidery machine
- 3: venting holes on both sides
- 4: The person who works in the hat-like room uses imported machines and needles, and the hats are made with exquisite workmanship and tight needlework.
- 5: The sweat band is pure cotton, and it is comfortable to wear on the head.
- 6: The cap is sandwiched with imported non-woven fabric, the cap is not soft, but it is not quite, the details determine the quality.