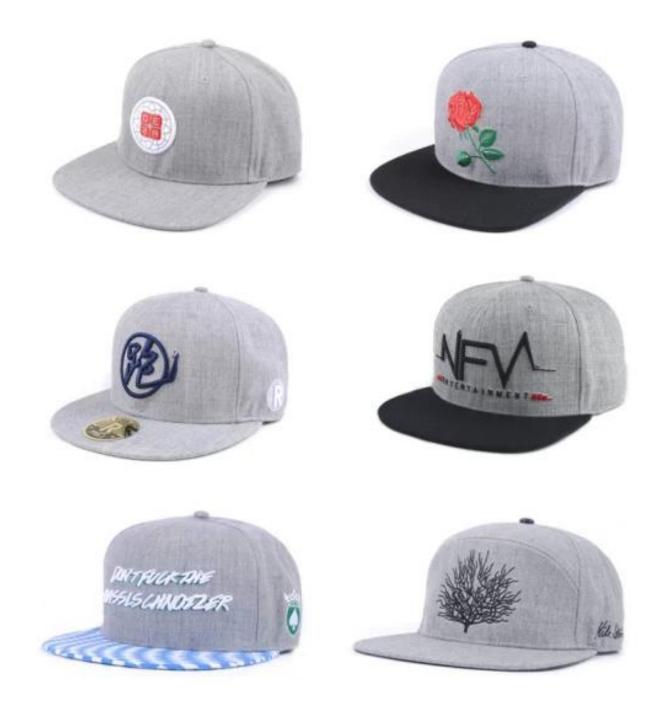

|
| 15.Sample time    | 4~7 days after we receive your sample fee                                            |                                                                                                                                                                                       |
| 16.Sample fee     | USD 30-50\$ for per piece. we will return the sample fee to you once you place order |                                                                                                                                                                                       |













Other snapback cap(hip hop cap factory china) models you may like



# **ABOUT US**



#### **COMPANY PROFILE**

Aung Crown Caps & Hats Industrial Ltd is one of the fastest growing manufacturers in hat chain. We focus on street style hat chain, such as snapback, 5 panels, baseballhats, knitted hats, and named just less.with years' experiences in hats producing, we also have distinctive view on the international trends, which will definitely help you in construction of designing.

It is our promise to offer our clients excellent service with competative price, high quality and punctual delivery time to get mutualbenefits together.



## OUR FINAL GOAL

Sticking to build a harmony atmosphere with customers and help expand their brands.

#### **OUR TEAM**

Mestering professional knowledge of caps production, being good at english understanding, a passionate