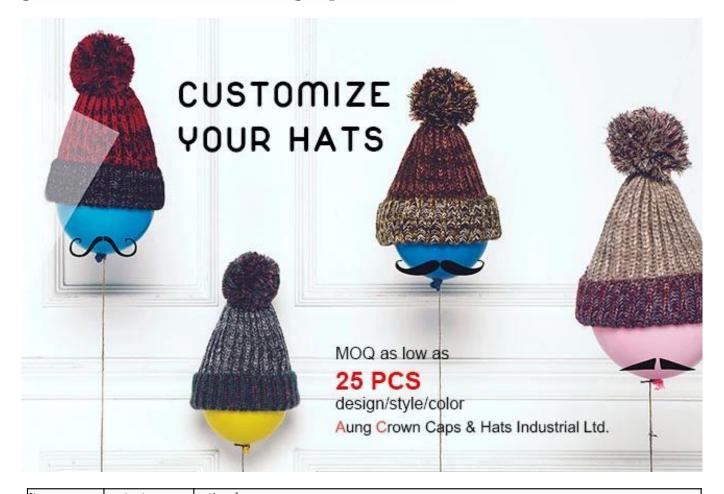

## good winter hats, beanie stocking cap custom china

| Item              | content                                                    | optional                                                                                                                                                                              |  |
|-------------------|------------------------------------------------------------|---------------------------------------------------------------------------------------------------------------------------------------------------------------------------------------|--|
| 1.Product<br>Name | good winter hats, beanie stocking cap custom china         |                                                                                                                                                                                       |  |
| 2.Shape           | constructed                                                | Unconstructed or any other design or shape                                                                                                                                            |  |
| 3.Material        | custom                                                     | Other material: BIO-washed cotton, heavy weight brushed cotton, pigment dyed, Canvas, Polyester, Acrylic and etc                                                                      |  |
| 4.Back<br>Closure | custom                                                     | leather back strap with brass, plastic buckle, metal buckle, elastic, self-fabric back strap with metal buckle etc. And other kinds of back strap closure depend on your requirments. |  |
| 5.Visor           | Flat                                                       | Soft or Hard Pre-curved                                                                                                                                                               |  |
| 6.Color           | Custom color                                               | Standard color available(special colors available on request, based on pantone color card)                                                                                            |  |
| 7.Size            | 58cm                                                       | Normally,48cm-55cm for kids,56cm-60cm for adults                                                                                                                                      |  |
| 8.Logo            | 3D embroidery                                              | Printing, Heat transfer printing, Applique Embroidery, 3D embroidery leather patch, woven patch, metal patch, felt applique etc.                                                      |  |
| 9.MOQ             | 25pcs/color/design                                         |                                                                                                                                                                                       |  |
| 10.Carton<br>Size | 62cm*48cm*36cm                                             |                                                                                                                                                                                       |  |
| 11.Packing        | 25pcs/polybag/inner box,4 inner boxes/carton,100pcs/carton |                                                                                                                                                                                       |  |
|                   | 20" Container can contain 60,000pcs approximately          |                                                                                                                                                                                       |  |
|                   | 40" Container can contain 12,000pcs approximately          |                                                                                                                                                                                       |  |
|                   | 40" High Container can contain 13,000pcs approximately     |                                                                                                                                                                                       |  |
|                   |                                                            |                                                                                                                                                                                       |  |

more beanie hats styles, please contact us now