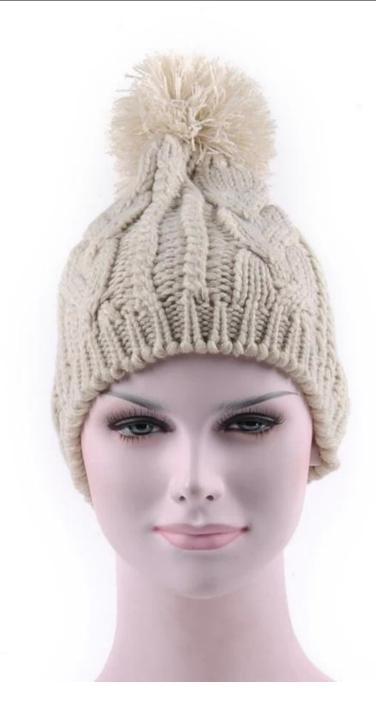

# Exquisitely contoured hat(good winter hats)

- 1: The hat type is tough and smooth.
- 2: Strict structure, fine workmanship

#### Made of wool-blend fabric

- 1:20% wool, 80% polyester, wool blend fabric
- 2: It has a better profile. The face is half-feeling, soft, fluffy and elastic.
- 3: The wool-blend fabric has a bright spot in the sunlight and the grain is clearer.