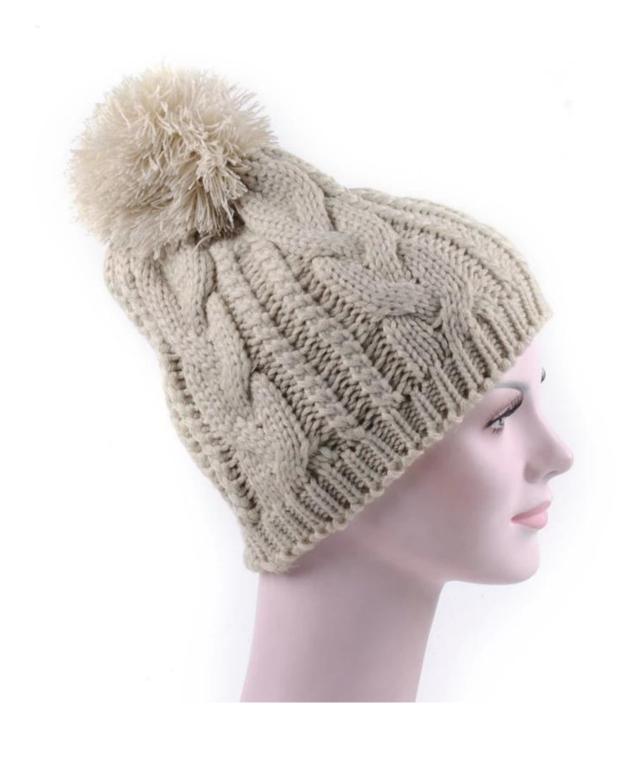

# Exquisitely contoured hat(good winter hats)

- 1: The hat type is tough and smooth.
- 2: Strict structure, fine workmanship

#### Made of wool-blend fabric

- 1:20% wool, 80% polyester, wool blend fabric
- 2: It has a better profile. The face is half-feeling, soft, fluffy and elastic.
- 3: The wool-blend fabric has a bright spot in the sunlight and the grain is clearer.