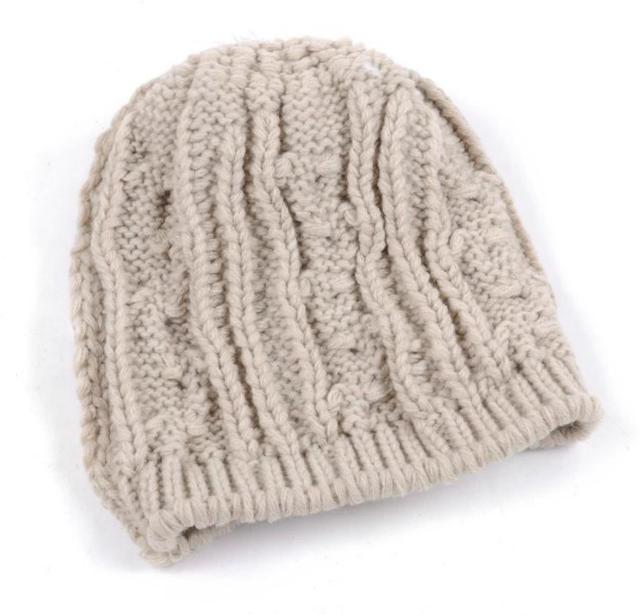

# Exquisitely contoured hat(good winter hats)

- 1: The hat type is tough and smooth.
- 2: Strict structure, fine workmanship

#### Made of wool-blend fabric

- 1:20% wool, 80% polyester, wool blend fabric
- 2: It has a better profile. The face is half-feeling, soft, fluffy and elastic.
- 3: The wool-blend fabric has a bright spot in the sunlight and the grain is clearer.