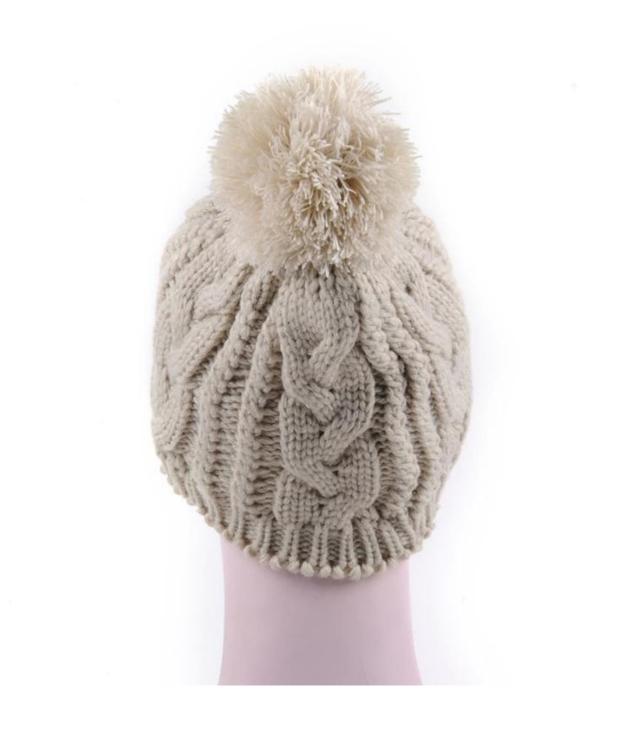

# Exquisite three-dimensional embroidery process

- 1: Three-dimensional embroidery, the edge line is clear and burr-free
- 2: Double-layer superimposed embroidery technology, exquisite and quality