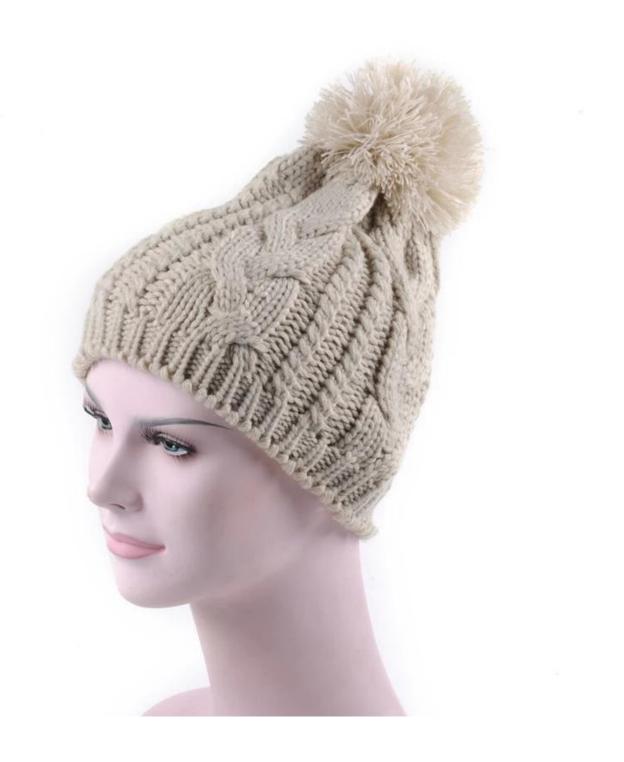

# Exquisitely contoured hat(good winter hats)

- 1: The hat type is tough and smooth.
- 2: Strict structure, fine workmanship

#### Made of wool-blend fabric

- 1:20% wool, 80% polyester, wool blend fabric
- 2: It has a better profile. The face is half-feeling, soft, fluffy and elastic.
- 3: The wool-blend fabric has a bright spot in the sunlight and the grain is clearer.